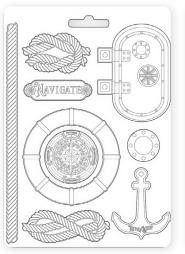

#### **STAMPS**

#### **High Definition**

cm 14 x18

WTKCC206

WTKCC207

High Definition, very durable, cling stamps made in caoutchou to ensure a perfect print.

KLSPDA447

Greyboard

Greyboard