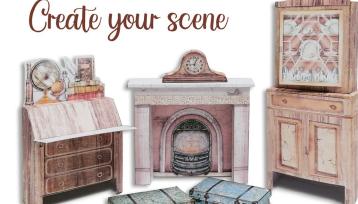

#### **MOULDS A5**

KLSP114 KLSP112

K3PTA5602 K3PTA5603

K3PTA5604

K3PTA5611

3D Kit Paper

WRITING DESK - DRESSER - CLOCK - FIREPLACE - 2 SUITCASE

Create Your Scene! Assemble precut double printed paper 240 grs and make your furnitures for beautiful 3D effects.