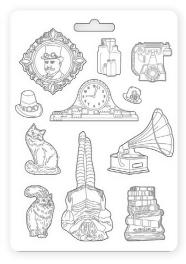

#### **STAMPS**

#### **High Definition**

cm 14 x18

WTKCC206

WTKCC207

High Definition, very durable, cling stamps made in caoutchou to ensure a perfect print.

KLSPDA447

Greyboard

Greyboard