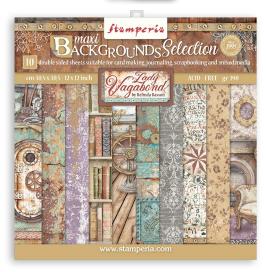

## maxi BACKGROUNDS Selection

#### **SBBL100**

Block 10 Sheets Double face cm 30.5x30.5 (12"x12")

Stamperia backgrounds are known for their unique style. Here is a pad of backgrounds that can be combined with the Collectables subjects to create original compositions.