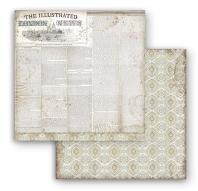

(6"x12")

























### Scrapbooking pad

#### **EXTRA SMALL**

#### SBBXS10

Block 10 Sheets Double face cm 15.24x15.24 (6"x6")

#### **SMALL**

#### SBBS49

Block 10 Sheets Double face cm 20.3x20.3 (8"x8")

#### CLASSIC

#### SBBL98

Block 10 Sheets Double face cm 30x30 (12"x12")

























### Scrapbooking single sheets

#### LOOSE

#### SBB

6 Sheets Double face cm 30.5x30.5 (12"x12")



CDDQ20



SBB841



SBB843



SBB842



**SBB844** 



### Scrapbooking pad

## maxi BACKGROUNDS Selection



#### MAXI

#### **SBBL100**

Block 10 Sheets Double face cm 30.5x30.5 (12"x12")

Stamperia backgrounds are known for their unique style. Here is a pad of backgrounds that can be combined with the Collectables subjects to create original compositions.





















#### **RICE PAPERS A4**











**DFSA4644** 

**DFSA4645** 

**DFSA4646** 

**DFSA4647** 

**DFSA4648** 









**DFSA4649** 

**DFSA4650** 

DFSA4651

**DFSA4652** 

#### **STAMPS**

#### **High Definition**

cm 14 x18





WTKCC206

WTKCC207



High Definition, very durable, cling stamps made in caoutchou to ensure a perfect print.

KLSPDA447

Greyboard

Greyboard



KLSPDA448

### **Greyboard A4**



A4 size cardboard, 2mm, precut. Designed to create layers for 3d effects. It can be coloured with acrylics.

WTKCC208

### Die Cuts

Printed on cardboard



Printed on acetate full color



cm 15x30



41 pcs

DFLDC52

by Belinda Basson
Char
Die Guls
www.stamperla.com
Adventage fournal

42 pcs

DFLDCP21

CS



Clipboard.

DFLCB50

DFLCB46

#### **STENCILS**

cm 12x25





KSTDL5