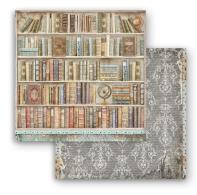

,5 (6"x12")

























### Scrapbooking pad

#### **EXTRA SMALL**

#### SBBXS10

Block 10 Sheets Double face cm 15.24x15.24 (6"x6")

#### **SMALL**

#### SBBS49

Block 10 Sheets Double face cm 20.3x20.3 (8"x8")

#### CLASSIC

#### SBBL98

Block 10 Sheets Double face cm 30x30 (12"x12")

























### Scrapbooking single sheets

#### LOOSE

#### SBB

6 Sheets Double face cm 30.5x30.5 (12"x12")



CDDQ20



SBB841



SBB843



SBB842



**SBB844** 



### Scrapbooking pad

## maxi BACKGROUNDS Selection



#### MAXI

#### **SBBL100**

Block 10 Sheets Double face cm 30.5x30.5 (12"x12")

Stamperia backgrounds are known for their unique style. Here is a pad of backgrounds that can be combined with the Collectables subjects to create original compositions.





















#### **RICE PAPERS A4**











**DFSA4644** 

**DFSA4645** 

**DFSA4646** 

**DFSA4647** 

**DFSA4648** 









**DFSA4649** 

**DFSA4650** 

DFSA4651

**DFSA4652** 

#### **STAMPS**

#### **High Definition**

cm 14 x18





WTKCC206

WTKCC207



High Definition, very durable, cling stamps made in caoutchou to ensure a perfect print.

KLSPDA447

Greyboard

Greyboard



KLSPDA448

### **Greyboard A4**



A4 size cardboard, 2mm, precut. Designed to create layers for 3d effects. It can be coloured with acrylics.

WTKCC208

### Die Cuts

Printed on cardboard



Printed on acetate full color



cm 15x30



41 pcs

DFLDC52

by Belinda Basson
Char
Die Guls
www.stamperla.com
Adventage fournal

42 pcs

DFLDCP21

CS



Clipboard.

DFLCB50

DFLCB46

#### **STENCILS**

cm 12x25





KSTD