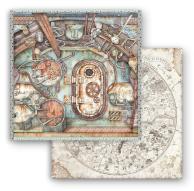

#### SBB

6 Sheets Double face cm 30.5x30.5 (12"x12")

CDDQ20

SBB841

SBB843

SBB842

**SBB844** 