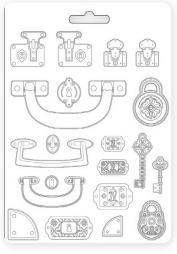

#### **MOULDS A4**

K3PTA4517 K3PTA4518 K3PTA4519 K3PTA4520

#### **MOULDS A5**

KLSP114 KLSP112

K3PTA5602 K3PTA5603

K3PTA5604

K3PTA5611

3D Kit Paper

WRITING DESK - DRESSER - CLOCK - FIREPLACE - 2 SUITCASE

Create Your Scene! Assemble precut double printed paper 240 grs and make your furnitures for beautiful 3D effects.