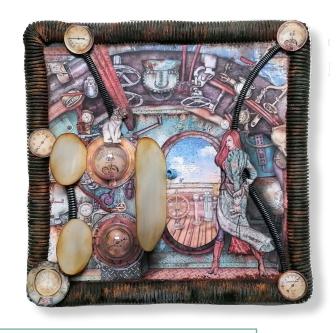

#### Message in a Bottle

 
 SBBL98
 SCRAPBOOKING PAD DC28M MIX MEDIA GLUE DC07GN **EXTRA STRONG GLUE SBA396 BIG BUBBLES** KSTD061 **STENCIL K3P53A SILVER CREAM PASTE** K3P56 SILVER CRACKLE PASTE KAL42 **ALLEGRO BLUE AVIATION** KAL03 **ALLEGRO BLACK GRAPHITE AQUACOLOR KAQ017 KAQ015 AQUAMARINE AQUA COLOR K3P16AG** PATINA ANTICANTE OLD GOLD SCB43 **DECORARIVE CHIPS** 