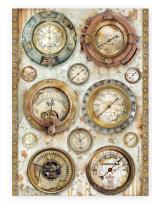

### Scrapbooking pad

#### **EXTRA SMALL**

#### SBBXS10

Block 10 Sheets Double face cm 15.24x15.24 (6"x6")