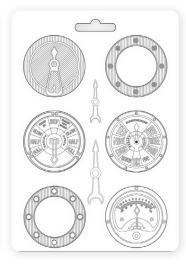

#### **MOULDS A4**

K3PTA4517 K3PTA4518 K3PTA4519 K3PTA4520

#### **MOULDS A5**

KLSP114 KLSP112

K3PTA5602 K3PTA5603

K3PTA5604

K3PTA5611

3D Kit Paper

WRITING DESK - DRESSER - CLOCK - FIREPLACE - 2 SUITCASE

Create Your Scene! Assemble precut double printed paper 240 grs and make your furnitures for beautiful 3D effects.