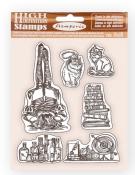

#### **STAMPS**

#### **High Definition**

cm 14 x18

WTKCC206

WTKCC207

High Definition, very durable, cling stamps made in caoutchou to ensure a perfect print.

KLSPDA447

Greyboard

Greyboard