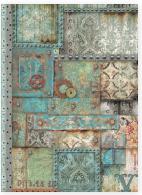

cm 15.24x15.24 (6"x6")

#### **SMALL**

#### SBBS49

Block 10 Sheets Double face cm 20.3x20.3 (8"x8")

#### CLASSIC

#### SBBL98

Block 10 Sheets Double face cm 30x30 (12"x12")

























### Scrapbooking single sheets

#### LOOSE

#### SBB

6 Sheets Double face cm 30.5x30.5 (12"x12")



CDDQ20



SBB841



SBB843



SBB842



**SBB844** 



### Scrapbooking pad

## maxi BACKGROUNDS Selection



#### MAXI

#### **SBBL100**

Block 10 Sheets Double face cm 30.5x30.5 (12"x12")

Stamperia backgrounds are known for their unique style. Here is a pad of backgrounds that can be combined with the Collectables subjects to create original compositions.





















#### **RICE PAPERS A4**











**DFSA4644** 

**DFSA4645** 

**DFSA4646** 

**DFSA4647** 

**DFSA4648** 









**DFSA4649** 

**DFSA4650** 

DFSA4651

**DFSA4652** 

#### **STAMPS**

#### **High Definition**

cm 14 x18





WTKCC206

WTKCC207



High Definition, very durable, cling stamps made in caoutchou to ensure a perfect print.

KLSPDA447

Greyboard

Greyboard



KLSPDA448

### **Greyboard A4**



A4 size cardboard, 2mm, precut. Designed to create layers for 3d effects. It can be coloured with acrylics.

WTKCC208

### Die Cuts

Printed on cardboard



Printed on acetate full color



cm 15x30



41 pcs

DFLDC52

by Belinda Basson
Char
Die Guls
www.stamperla.com
Adventage fournal

42 pcs

DFLDCP21

CS



Clipboard.

DFLCB50

DFLCB46

#### **STENCILS**

cm 12x25





KSTDL51



KSTDL52



KSTDL53





KSTDL54



KSTDL55



KSTDL56



#### **MOULDS A4**









K3PTA4517 K3PTA4518 K3PTA4519