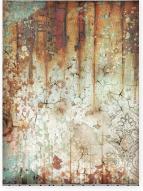

## maxi BACKGROUNDS Selection

#### MAXI

#### **SBBL100**

Block 10 Sheets Double face cm 30.5x30.5 (12"x12")

Stamperia backgrounds are known for their unique style. Here is a pad of backgrounds that can be combined with the Collectables subjects to create original compositions.