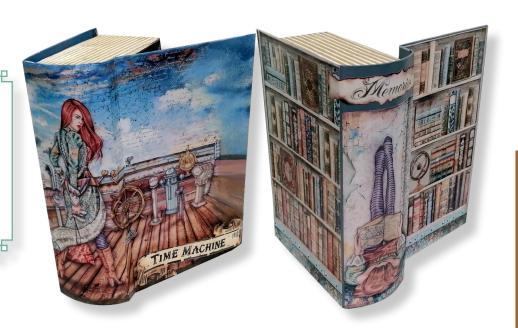

#### Time machine books

SBBL98 SCRAPBOOKING PAD **SBBL100 BACKGROUND SCRAPBOOKING PAD SBBS49** DC28M MIX MEDIA GLUE DC07GN **EXTRA STRONG GLUE KAL42** ALLEGRO BLUE AVIATION **ALLEGRO BLACK** KAL03 KAL24 **ALLEGRO LIGHT BLUE ALLEGRO OLD IVORY** KAL50 **SET BOOK BOXES KC76 KSTD071** 