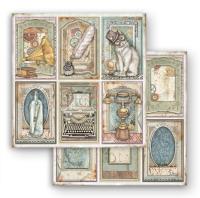

#### **COLLECTABLES**

#### SBBV14

12 pages Double side printed cm 15x30,5 (6"x12")