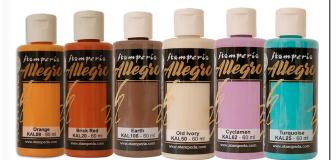

KALKIT13

Allegro Acrylics are highly covering , matt and very soft. Ideal for all surfaces.

KAL08

KAL20 BRICK RED KAL106

KAL50 OLD KAL62 CYCLAMEN

KAL25