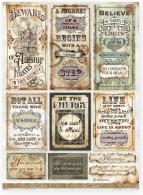

### Scrapbooking single sheets

#### LOOSE

#### SBB

6 Sheets Double face cm 30.5x30.5 (12"x12")

CDDQ20

SBB841

SBB843

SBB842

**SBB844** 