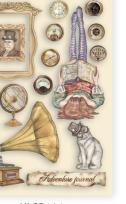

### Die Cuts

Printed on cardboard

Printed on acetate full color

cm 15x30

41 pcs

DFLDC52

by Belinda Basson
Char
Die Guls
www.stamperla.com
Adventage fournal

42 pcs