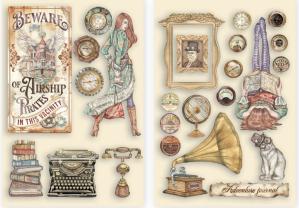

### Die Cuts

Printed on cardboard

Printed on acetate full color

cm 15x30

41 pcs

DFLDC52

by Belinda Basson
Char
Die Guls
www.stamperla.com
Adventage fournal

42 pcs