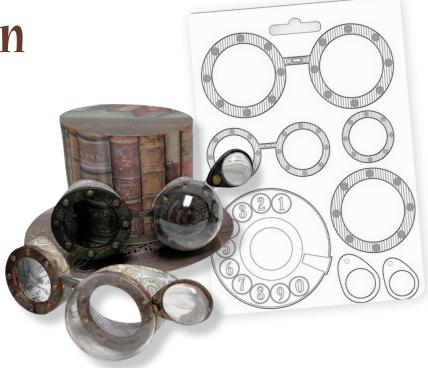

# Projects \*\* Belinda Basson

Mini and Full size Goggles

SBB758 SCRAPBOOKING PAD
DC07GN EXTRA STRONG GLUE
K3PTA5 MOULD A5
SBA398 BIG BUBBLES