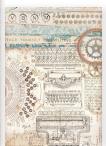

### Scrapbooking pad

#### SBBXS10

Block 10 Sheets Double face cm 15.24x15.24 (6"x6")