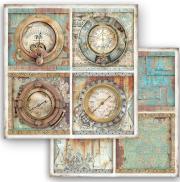

## maxi BACKGROUNDS Selection

#### MAXI

#### **SBBL100**

Block 10 Sheets Double face cm 30.5x30.5 (12"x12")

Stamperia backgrounds are known for their unique style. Here is a pad of backgrounds that can be combined with the Collectables subjects to create original compositions.