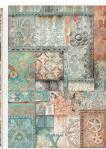

#### **SBBL100**

Block 10 Sheets Double face cm 30.5x30.5 (12"x12")

Stamperia backgrounds are known for their unique style. Here is a pad of backgrounds that can be combined with the Collectables subjects to create original compositions.