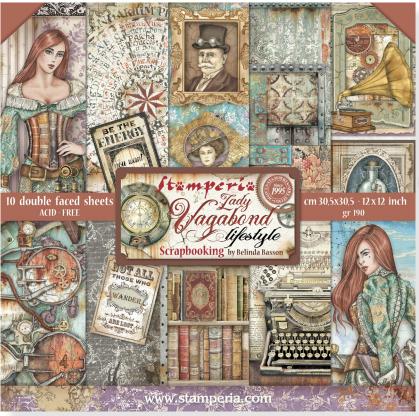

Tady
agabona
lifestyle
by Belinda Basson

Belinda Basson is taking us in the heart of the Airship of Lady Vagabond. The rooms, the furnitures, the portraits, everything is saying about her mysterious lifestyle. Discover more through the papers and accessories maybe you will find yourself.