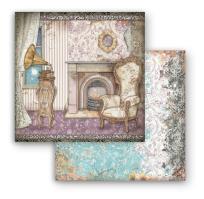

#### SBB

6 Sheets Double face cm 30.5x30.5 (12"x12")

CDDQ20

SBB841

SBB843

SBB842

**SBB844** 