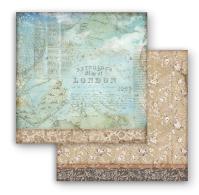

6"x12")

























### Scrapbooking pad

#### **EXTRA SMALL**

#### SBBXS10

Block 10 Sheets Double face cm 15.24x15.24 (6"x6")

#### **SMALL**

#### SBBS49

Block 10 Sheets Double face cm 20.3x20.3 (8"x8")

#### CLASSIC

#### SBBL98

Block 10 Sheets Double face cm 30x30 (12"x12")

























### Scrapbooking single sheets

#### LOOSE

#### SBB

6 Sheets Double face cm 30.5x30.5 (12"x12")



CDDQ20



SBB841



SBB843



SBB842



**SBB844** 



### Scrapbooking pad

## maxi BACKGROUNDS Selection



#### MAXI

#### **SBBL100**

Block 10 Sheets Double face cm 30.5x30.5 (12"x12")

Stamperia backgrounds are known for their unique style. Here is a pad of backgrounds that can be combined with the Collectables subjects to create original compositions.





















#### **RICE PAPERS A4**











**DFSA4644** 

**DFSA4645** 

**DFSA4646** 

**DFSA4647** 

**DFSA4648** 









**DFSA4649** 

**DFSA4650** 

DFSA4651

**DFSA4652** 

#### **STAMPS**

#### **High Definition**

cm 14 x18





WTKCC206

WTKCC207



High Definition, very durable, cling stamps made in caoutchou to ensure a perfect print.

KLSPDA447

Greyboard

Greyboard



KLSPDA448

### **Greyboard A4**



A4 size cardboard, 2mm, precut. Designed to create layers for 3d effects. It can be coloured with acrylics.

WTKCC208

### Die Cuts

Printed on cardboard



Printed on acetate full color



cm 15x30



41 pcs

DFLDC52

by Belinda Basson
Char
Die Guls
www.stamperla.com
Adventage fournal

42 pcs

DFLDCP21

CS



Clipboard.

DFLCB50

DFLCB46

#### **STENCILS**

cm 12x25





KSTDL51