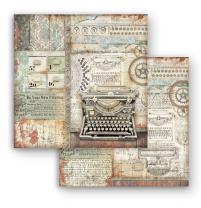

elinda Basson is taking us in the heart of the Airship of Lady Vagabond. The rooms, the furnitures, the portraits, everything is saying about her mysterious lifestyle. Discover more through the papers and accessories maybe you will find yourself.

**VIDEO ANIMATION** 





#### **SBA417**









Pack of 6 sheets A4 size. 4 Sheets printed on acetate full color 2 sheets printed on acetate one color.









#### **COLLECTABLES**

#### SBBV14

12 pages Double side printed cm 15x30,5 (6"x12")

























### Scrapbooking pad

#### **EXTRA SMALL**

#### SBBXS10

Block 10 Sheets Double face cm 15.24x15.24 (6"x6")

#### **SMALL**

#### SBBS49

Block 10 Sheets Double face cm 20.3x20.3 (8"x8")

#### CLASSIC

#### SBBL98

Block 10 Sheets Double face cm 30x30 (12"x12")

























### Scrapbooking single sheets

#### LOOSE

#### SBB

6 Sheets Double face cm 30.5x30.5 (12"x12")



CDDQ20



SBB841



SBB843



SBB842



**SBB844** 



### Scrapbooking pad

## maxi BACKGROUNDS Selection



#### MAXI

#### **SBBL100**

Block 10 Sheets Double face cm 30.5x30.5 (12"x12")

Stamperia backgrounds are known for their unique style. Here is a pad of backgrounds that can be combined with the Collectables subjects to create original compositions.





















#### **RICE PAPERS A4**











**DFSA4644** 

**DFSA4645** 

**DFSA4646** 

**DFSA4647** 

**DFSA4648** 









**DFSA4649** 

**DFSA4650** 

DFSA4651

**DFSA4652** 

#### **STAMPS**

#### **High Definition**

cm 14 x18





WTKCC206

WTKCC207



High Definition, very durable, cling stamps made in ca