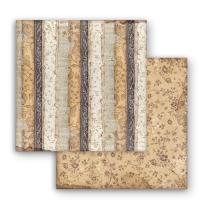

x12")

























### Scrapbooking pad

#### **EXTRA SMALL**

#### SBBXS10

Block 10 Sheets Double face cm 15.24x15.24 (6"x6")

#### **SMALL**

#### SBBS49

Block 10 Sheets Double face cm 20.3x20.3 (8"x8")

#### CLASSIC

#### SBBL98

Block 10 Sheets Double face cm 30x30 (12"x12")

























### Scrapbooking single sheets

#### LOOSE

#### SBB

6 Sheets Double face cm 30.5x30.5 (12"x12")



CDDQ20



SBB841



SBB843



SBB842



**SBB844** 



### Scrapbooking pad

## maxi BACKGROUNDS Selection



#### MAXI

#### **SBBL100**

Block 10 Sheets Double face cm 30.5x30.5 (12"x12")

Stamperia backgrounds are known for their unique style. Here is a pad of backgrounds that can be combined with the Collectables subjects to create original compositions.





















#### **RICE PAPERS A4**











**DFSA4644** 

**DFSA4645** 

**DFSA4646** 

**DFSA4647** 

**DFSA4648** 









**DFSA4649** 

**DFSA4650** 

DFSA4651

**DFSA4652** 

#### **STAMPS**

#### **High Definition**

cm 14 x18





WTKCC206

WTKCC207



High Definition, very durable, cling stamps made in caoutchou to ensure a perfect print.

KLSPDA447

Greyboard

Greyboard



KLSPDA448

### **Greyboard A4**



A4 size cardboard, 2mm, precut. Designed to create layers for 3d effects. It can be coloured with acrylics.

WTKCC208

### Die Cuts

Printed on cardboard



Printed on acetate full color



cm 15x30



41 pcs

DFLDC52

by Belinda Basson
Char
Die Guls
www.stamperla.com
Adventage fournal

42 pcs

DFLDCP21

CS



Clipboard.

DFLCB50

DFLCB46

#### **STENCILS**

cm 12x25





KSTDL51