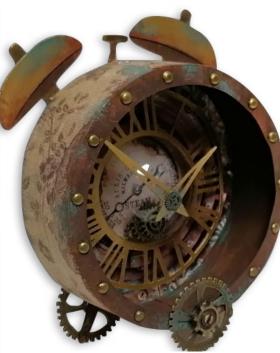

#### **MOULDS A5**

KLSP114 KLSP112

K3PTA5602 K3PTA5603

K3PTA5604

K3PTA5611

3D Kit Paper

WRITING DESK - DRESSER - CLOCK - FIREPLACE - 2 SUITCASE

Create Your Scene! Assemble precut double printed paper 240 grs and make your furnitures for beautiful 3D effects.