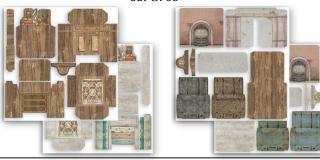

#### **SBBL100**

Block 10 Sheets Double face cm 30.5x30.5 (12"x12")

Stamperia backgrounds are known for their unique style. Here is a pad of backgrounds that can be combined with the Collectables subjects to create original compositions.