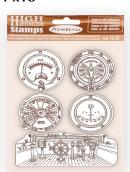

#### **STAMPS**

#### **High Definition**

cm 14 x18

WTKCC206

WTKCC207

High Definition, very durable, cling stamps made in caoutchou to ensure a perfect print.

KLSPDA447

Greyboard

Greyboard