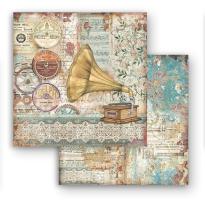

### Scrapbooking pad

#### **EXTRA SMALL**

#### SBBXS10

Block 10 Sheets Double face cm 15.24x15.24 (6"x6")