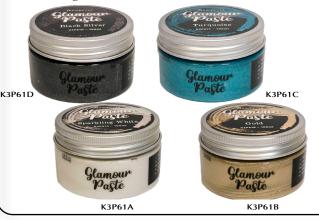

#### Glamour Paste

Glamour Paste is a sophisticated formula for a very elegant effect. It is water based. It can be spread flat with a brush or with high volume with a spatula. It contains particles reflecting the lights and Giving the surface a satin look. It is ideal for stencil.