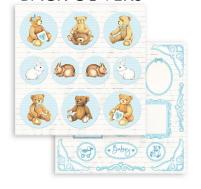

## Babydreamblue

#### SBBS56

Block 10 Sheets Double face cm 20.3X20.3 (8"x8")

#### **SBBL106**

Block 10 Sheets Double face cm 30.5x30.5 (12"x12")