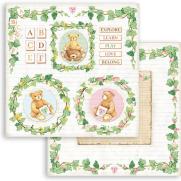

### Its a hoy!

A sweet and delicate paper pad dedicated to the new born babies. It can be enriched with all the Day dream accessories and blocks.