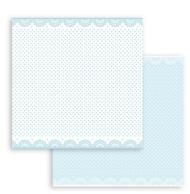

## Babydreamblue

#### SBBS56

Block 10 Sheets Double face cm 20.3X20.3 (8"x8")

#### **SBBL106**

Block 10 Sheets Double face cm 30.5x30.5 (12"x12")