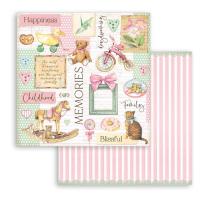

# Daydream

DAYDREAM COLLECTION IS DEDICATED TO PARENTS AND GRANDPARENTS WHO WANT TO HAVE FUN IN COLLECTING THE MEMORIES OF THE KIDS. FROM THE VERY SMALL, JUST BORN BABIES TO THE GROWN UP, PLAYING IN THE NATURE, IN THEIR ROOMS, WITH EACH OTHER, LOOK FOR THE 3D ROOM DOUBLE SIDED PINK OR BLUE.

### Scrapbooking pad

#### **SMALL**

#### SBBS55

Block 10 Sheets Double face cm 20.3x20.3 (8"x8")