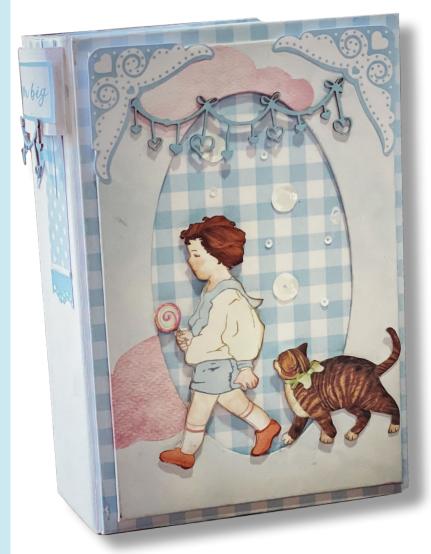

### BLUE ALBUM

by Raquel Roca

KAL24 SCB127 SBBL106 DC31M DC07GN ALLEGRO LIGHT BLUE DECORATIVE CHIPS BABYDREAM BLUE CRAFT GLUE EXTRA STRONGGLUE