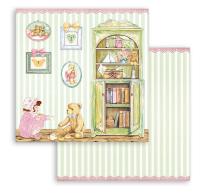

#### **LARGE**

#### **SBBL104**

Block 10 Sheets Double face cm 30.5x30.5 (12"x12")

**SBB853** 

**SBB854** 

SBB856 SBB857 SBB858