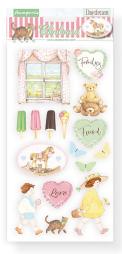

elicate paper pad dedicated to the new born babies. It can be enriched with all the Day dream accessories and blocks.

#### **BACK COVERS**























## Babydreampink



#### SBBS58

Block 10 Sheets Double face cm 20.3X20.3 (8"x8")

#### **SBBL107**

Block 10 Sheets Double face cm 30.5x30.5 (12"x12")

### Its a girl!

A sweet and delicate paper pad dedicated to the new born babies. It can be enriched with all the Day dream accessories and blocks.

#### **BACK COVERS**























### **RICE PAPERS A4**











DFSA4677 DFSA4678 DFSA4679 DFSA4680







DFSA4681 DFSA4682 DFSA4683











SCB124 SCB125 SCB126 SCB127

### Die Cuts

Printed on cardboard



Printed on acetate full color

### Chipboard WOODEN SHAPE A5

cm 15x30



45 pcs DFLDC56



34 pcs DFLDCP24



DFLCB53



KLSP118

### STENCIL cm 21X29.7



KSG493

### **STENCIL**

cm 20X15



KSD311



KSD312



KSD313

### **MOULDS A4**







### **MOULDS A5**





K3PTA5616

K3PTA5615

### 3DKit Papel NEW

### Miniature Baby's Room



#### SBPOP11







### 3D Kit Paper NEW



### Daydream



### Selection

### Cream Paste

Cream Paste white. Water-based. Soft and light, matt and flexible. Apply with spatula.



K3P53

### Craft Glue

Very fine glue, especially for binding and journaling. It allows few seconds to position the paper to be glued. When you glue two papers, like the pages in journaling the effect is flexible and smooth.



DC31M ML 150

### Agaucolor

Natural spray paints. The complete range comes in 18 shades and 18 iridescent colours. Bottles with atomizer.



KAQ003 WATER GR