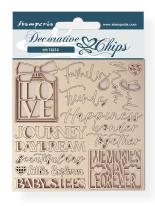

## Babydreamblue



#### SBBS56

Block 10 Sheets Double face cm 20.3X20.3 (8"x8")

#### **SBBL106**

Block 10 Sheets Double face cm 30.5x30.5 (12"x12")

### Its a hoy!

A sweet and delicate paper pad dedicated to the new born babies. It can be enriched with all the Day dream accessories and blocks.

#### **BACK COVERS**























## Babydreampink



#### SBBS58

Block 10 Sheets Double face cm 20.3X20.3 (8"x8")

#### **SBBL107**

Block 10 Sheets Double face cm 30.5x30.5 (12"x12")

### Its a girl!

A sweet and delicate paper pad dedicated to the new born babies. It can be enriched with all the Day dream accessories and blocks.

#### **BACK COVERS**























### **RICE PAPERS A4**











DFSA4677 DFSA4678 DFSA4679 DFSA4680







DFSA4681 DFSA4682 DFSA4683











SCB124 SCB125 SCB126 SCB127

### Die Cuts

Printed on cardboard



Printed on acetate full color

### Chipboard WOODEN SHAPE A5

cm 15x30



45 pcs DFLDC56



34 pcs DFLDCP24



DFLCB53



KLSP118

### STENCIL cm 21X29.7



KSG493

### **STENCIL**

cm 20X15



KSD311



KSD312



KSD313

### **MOULDS A4**







### **MOULDS A5**





K3PTA5616

K3PTA5615

### 3DKit Papel NEW

### Miniature Baby's Room



#### SBPOP11







### 3D Kit Paper NEW



### Daydream



### Selection

### Cream Paste

Cream Paste white. Water-based. Soft and light, matt and flexible. Apply with spatula.



K3P53

### Craft Glue

Very fine glue, especially for binding and journaling. It allows few seconds to position the paper to be glued. When you glue two papers, like the pages in journaling the effect