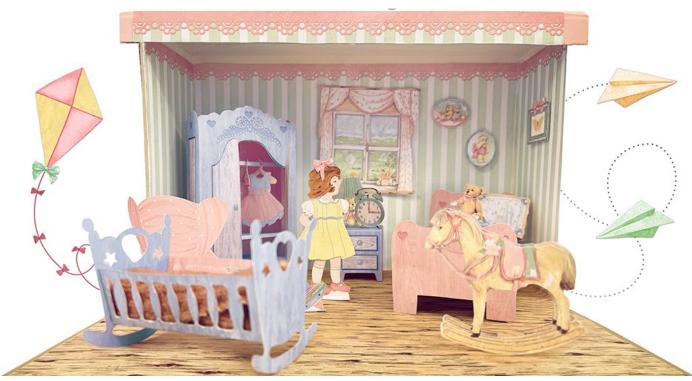

X20.3 (8"x8")

#### **SBBL107**

Block 10 Sheets Double face cm 30.5x30.5 (12"x12")

### Its a girl!

A sweet and delicate paper pad dedicated to the new born babies. It can be enriched with all the Day dream accessories and blocks.

#### **BACK COVERS**























### **RICE PAPERS A4**











DFSA4677 DFSA4678 DFSA4679 DFSA4680







DFSA4681 DFSA4682 DFSA4683











SCB124 SCB125 SCB126 SCB127

### Die Cuts

Printed on cardboard



Printed on acetate full color

### Chipboard WOODEN SHAPE A5

cm 15x30



45 pcs DFLDC56



34 pcs DFLDCP24



DFLCB53



KLSP118

### STENCIL cm 21X29.7



KSG493

### **STENCIL**

cm 20X15



KSD311



KSD312



KSD313

### **MOULDS A4**







### **MOULDS A5**





K3PTA5616

K3PTA5615

### 3DKit Papel NEW

### Miniature Baby's Room



#### SBPOP11







### 3D Kit Paper NEW



### Daydream



### Selection

### Cream Paste

Cream Paste white. Water-based. Soft and light, matt and flexible. Apply with spatula.



K3P53

### Craft Glue

Very fine glue, especially for binding and journaling. It allows few seconds to position the paper to be glued. When you glue two papers, like the pages in journaling the effect is flexible and smooth.



DC31M ML 150

### Agaucolor

Natural spray paints. The complete range comes in 18 shades and 18 iridescent colours. Bottles with atomizer.



KAQ003 WATER GREEN



KAQ005 YELLOW ML 60



KAQ008 ANTIQUE PINK ML 60



KAQ016 Ky blue

### Stone Paper A4

Special paper made of natural fibers, extra strong, does not tear, versatile for all decorations! You can pierce,cut, sew, die-cut it an