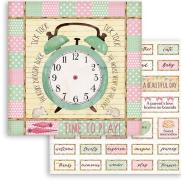

#### **LARGE**

#### **SBBL104**

Block 10 Sheets Double face cm 30.5x30.5 (12"x12")

**SBB853** 

**SBB854** 

SBB856 SBB857 SBB858