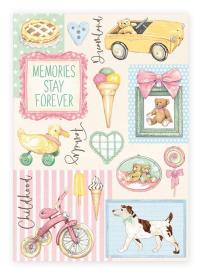

4** 









SBB856 SBB857 SBB858



## Babydreamblue



#### SBBS56

Block 10 Sheets Double face cm 20.3X20.3 (8"x8")

#### **SBBL106**

Block 10 Sheets Double face cm 30.5x30.5 (12"x12")

### Its a hoy!

A sweet and delicate paper pad dedicated to the new born babies. It can be enriched with all the Day dream accessories and blocks.

#### **BACK COVERS**























## Babydreampink



#### SBBS58

Block 10 Sheets Double face cm 20.3X20.3 (8"x8")

#### **SBBL107**

Block 10 Sheets Double face cm 30.5x30.5 (12"x12")

### Its a girl!

A sweet and delicate paper pad dedicated to the new born babies. It can be enriched with all the Day dream accessories and blocks.

#### **BACK COVERS**























### **RICE PAPERS A4**











DFSA4677 DFSA4678 DFSA4679 DFSA4680







DFSA4681 DFSA4682 DFSA4683











SCB124 SCB125 SCB126 SCB127

### Die Cuts

Printed on cardboard



Printed on acetate full color

### Chipboard WOODEN SHAPE A5

cm 15x30



45 pcs DFLDC56



34 pcs DFLDCP24



DFLCB53



KLSP118

### STENCIL cm 21X29.7



KSG493

### **STENCIL**

cm 20X15



KSD311



KSD312



KSD313

### **MOULDS A4**







### **MOULDS A5**





K3PTA5616

K3PTA5615

### 3DKit Papel NEW

### Miniature Baby's Room



#### SBPOP11







### 3D Kit Paper NEW



### Daydream



### Selection

### Cream Paste

Cream Paste white. Water-based. Soft and light, matt and flexible. Apply with spatula.



K3P53

### Craft Glue

Very fine glue, especially for binding and journaling. It allows few seconds to position the paper to be glued. When you glue two papers, like