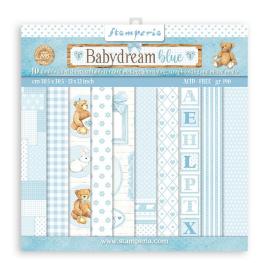

## Babydreamblue

#### SBBS56

Block 10 Sheets Double face cm 20.3X20.3 (8"x8")

#### **SBBL106**

Block 10 Sheets Double face cm 30.5x30.5 (12"x12")