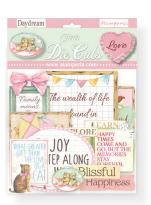

hoy!

A sweet and delicate paper pad dedicated to the new born babies. It can be enriched with all the Day dream accessories and blocks.

#### **BACK COVERS**























## Babydreampink



#### SBBS58

Block 10 Sheets Double face cm 20.3X20.3 (8"x8")

#### **SBBL107**

Block 10 Sheets Double face cm 30.5x30.5 (12"x12")

### Its a girl!

A sweet and delicate paper pad dedicated to the new born babies. It can be enriched with all the Day dream accessories and blocks.

#### **BACK COVERS**























### **RICE PAPERS A4**











DFSA4677 DFSA4678 DFSA4679 DFSA4680







DFSA4681 DFSA4682 DFSA4683











SCB124 SCB125 SCB126 SCB127

### Die Cuts

Printed on cardboard



Printed on acetate full color

### Chipboard WOODEN SHAPE A5

cm 15x30



45 pcs DFLDC56



34 pcs DFLDCP24



DFLCB53



KLSP118

### STENCIL cm 21X29.7



KSG493

### **STENCIL**

cm 20X15



KSD311



KSD312



KSD313

### **MOULDS A4**







### **MOULDS A5**





K3PTA5616

K3PTA5615

### 3DKit Papel NEW

### Miniature Baby's Room



#### SBPOP11







### 3D Kit Paper NEW



### Daydream



### Selection

### Cream Paste

Cream Paste white. Water-based. Soft and light, matt and flexible. Apply with spatula.



K3P53

### Craft Glue

Very fine glue, especially for binding and journaling. It allows few seconds to position the paper to be glued. When you glue two papers, like the pages in journaling the effect is flexible and smooth.



DC31M ML 150

### Agaucolor

Natural spray paints. The complete range comes in 18 shades and 18 iridescent colours. Bottles with atomizer.