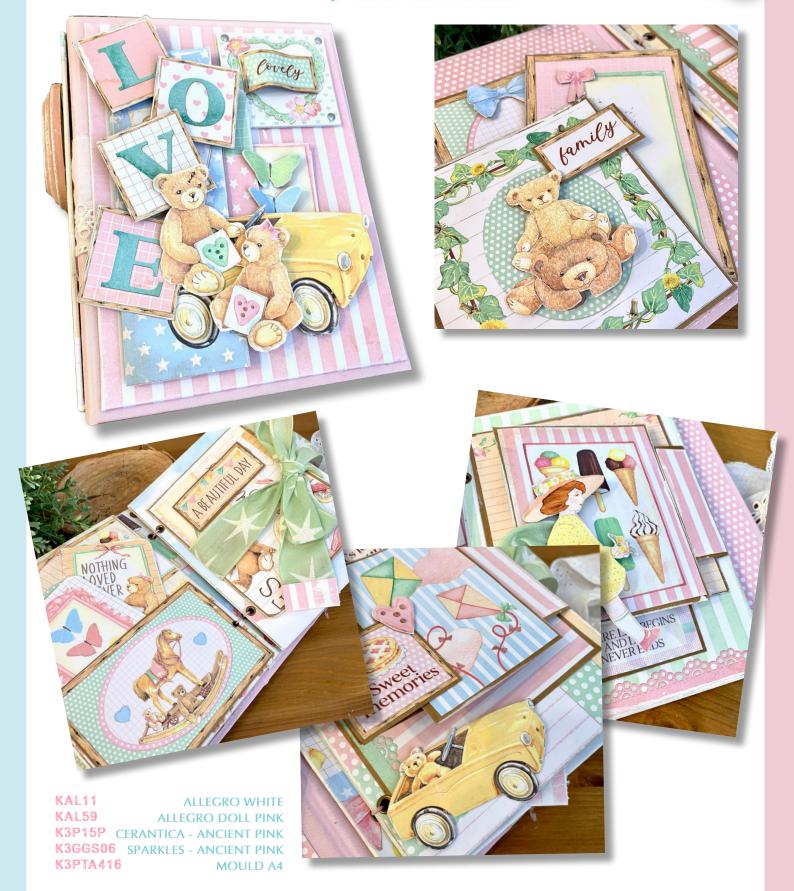

## BABY ALBUM by Sara Alcobendas

CLOCK OF DREAMS

SBBL104 DC31M DC07GN

SCRAPBOOKING PAD CRAFT GLUE EXTRA STRONG GLUE

### by Sara Alcobendas

| SBBL104         | SCRAPBOOKING PAD                |
|-----------------|---------------------------------|
| <b>K3PTA453</b> | MOULD A4                        |
| KLSP118         | WOODEN SHAPE                    |
| KAL57           | <b>ALLEGRO - OLD PINK</b>       |
| KAL43           | ALLEGRO - COOKIE                |
| KAL44           | <b>ALLEGRO - POWDER BLUSH</b>   |
| KAL32           | <b>ALLEGRO - LIGHT GREEN</b>    |
| KAL102          | <b>ALLEGRO - TITANIUM WHITE</b> |

### DAYDREAM DETAILS

by Sara Alcobendas

K3PTA4531 MOULD A4
KAL57 ALLEGRO - OLD PINK
KAL43 ALLEGRO - COOKIE
KAL44 ALLEGRO - POWDER BLUSH
KAL32 ALLEGRO - LIGHT GREEN
KAL102 ALLEGRO - TITANIUM WHITE