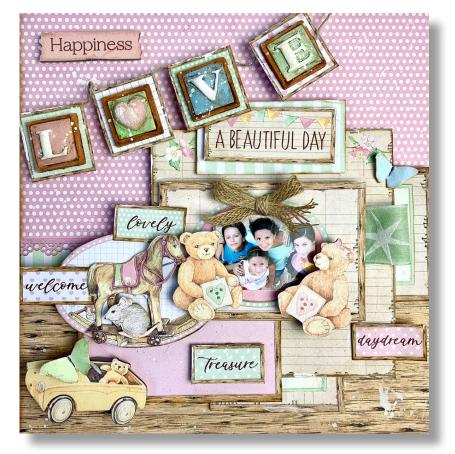

### DAYDREAM LAYOUT

### by Sara Alcobendas

| SBBL104         | SCRAPBOOKING PAD                |
|-----------------|---------------------------------|
| <b>K3PTA453</b> | MOULD A4                        |
| KLSP118         | WOODEN SHAPE                    |
| KAL57           | <b>ALLEGRO - OLD PINK</b>       |
| KAL43           | ALLEGRO - COOKIE                |
| KAL44           | <b>ALLEGRO - POWDER BLUSH</b>   |
| KAL32           | <b>ALLEGRO - LIGHT GREEN</b>    |
| KAL102          | <b>ALLEGRO - TITANIUM WHITE</b> |

### DAYDREAM DETAILS

by Sara Alcobendas

K3PTA4531 MOULD A4
KAL57 ALLEGRO - OLD PINK
KAL43 ALLEGRO - COOKIE
KAL44 ALLEGRO - POWDER BLUSH
KAL32 ALLEGRO - LIGHT GREEN
KAL102 ALLEGRO - TITANIUM WHITE