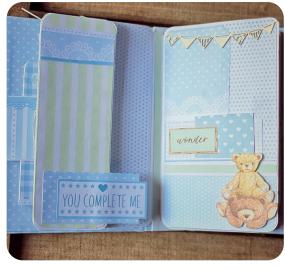

### BLUE ALBUM

by Raquel Roca

KAL24 SCB127 SBBL106 DC31M DC07GN ALLEGRO LIGHT BLUE DECORATIVE CHIPS BABYDREAM BLUE CRAFT GLUE EXTRA STRONGGLUE