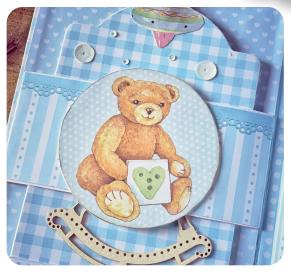

## Babydreamblue

#### SBBS56

Block 10 Sheets Double face cm 20.3X20.3 (8"x8")

#### **SBBL106**

Block 10 Sheets Double face cm 30.5x30.5 (12"x12")