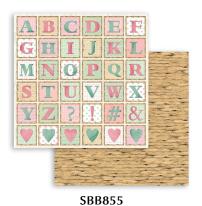

#### **LARGE**

#### **SBBL104**

Block 10 Sheets Double face cm 30.5x30.5 (12"x12")

**SBB853** 

**SBB854** 

SBB856 SBB857 SBB858