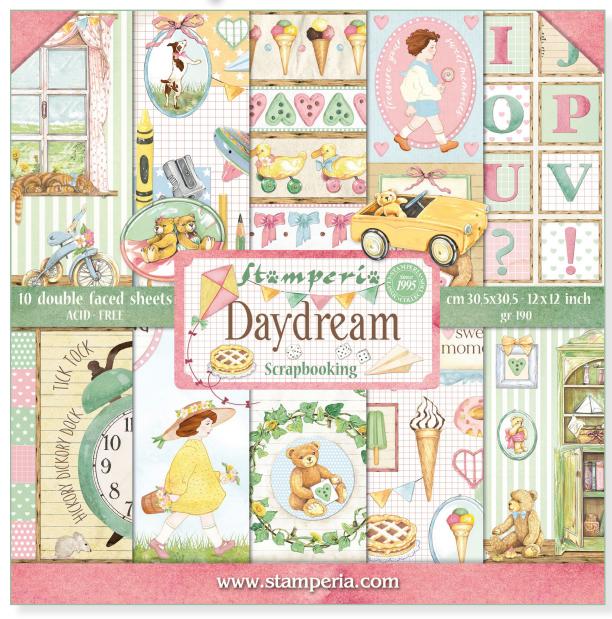

#### **LARGE**

#### **SBBL104**

Block 10 Sheets Double face cm 30.5x30.5 (12"x12")

**SBB853** 

**SBB854** 

SBB856 SBB857 SBB858