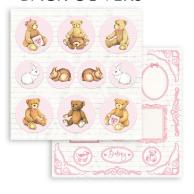

#### **BACK COVERS**

## Babydreampink

#### SBBS58

Block 10 Sheets Double face cm 20.3X20.3 (8"x8")

#### **SBBL107**

Block 10 Sheets Double face cm 30.5x30.5 (12"x12")

### Its a girl!

A sweet and delicate paper pad dedicated to the new born babies. It can be enriched with all the Day dream accessories and blocks.