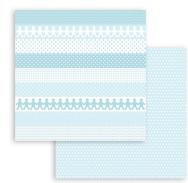

## Babydreamblue

#### SBBS56

Block 10 Sheets Double face cm 20.3X20.3 (8"x8")

#### **SBBL106**

Block 10 Sheets Double face cm 30.5x30.5 (12"x12")