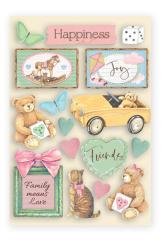

er pad dedicated to the new born babies. It can be enriched with all the Day dream accessories and blocks.

#### **BACK COVERS**























## Babydreampink



#### SBBS58

Block 10 Sheets Double face cm 20.3X20.3 (8"x8")

#### **SBBL107**

Block 10 Sheets Double face cm 30.5x30.5 (12"x12")

### Its a girl!

A sweet and delicate paper pad dedicated to the new born babies. It can be enriched with all the Day dream accessories and blocks.

#### **BACK COVERS**























### **RICE PAPERS A4**











DFSA4677 DFSA4678 DFSA4679 DFSA4680







DFSA4681 DFSA4682 DFSA4683











SCB124 SCB125 SCB126 SCB127

### Die Cuts

Printed on cardboard



Printed on acetate full color

### Chipboard WOODEN SHAPE A5

cm 15x30



45 pcs DFLDC56



34 pcs DFLDCP24



DFLCB53



KLSP118

### STENCIL cm 21X29.7



KSG493

### **STENCIL**

cm 20X15



KSD311



KSD312



KSD313

### **MOULDS A4**







### **MOULDS A5**





K3PTA5616

K3PTA5615

### 3DKit Papel NEW

### Miniature Baby's Room



#### SBPOP11







### 3D Kit Paper NEW



### Daydream



### Selection

### Cream Paste

Cream Paste white. Water-based. Soft and light, matt and flexible. Apply with spatula.



K3P53

### Craft Glue

Very fine glue, especially for binding and journaling. It allows few seconds to position the paper to be glued. When you glue two papers, like the pages in journaling the effect is flexible and smooth.



DC31M ML 150

### Agaucolor

Natural spray paints. The complete range comes in 18 shades and 18 iridescent colours. Bottles with atomizer.



KAQ003 WATER GREEN



KAQ0