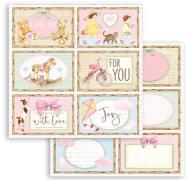

#### **LARGE**

#### **SBBL104**

Block 10 Sheets Double face cm 30.5x30.5 (12"x12")

**SBB853** 

**SBB854** 

SBB856 SBB857 SBB858