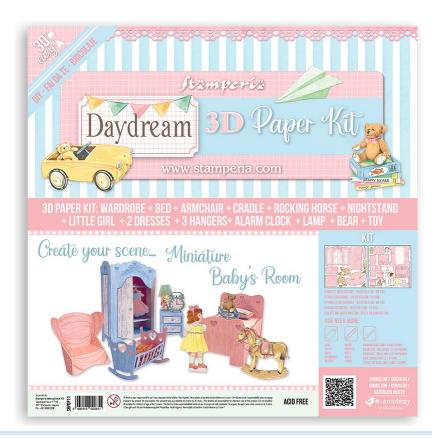

### **SBBL107**

Block 10 Sheets Double face cm 30.5x30.5 (12"x12")

### Its a girl!

A sweet and delicate paper pad dedicated to the new born babies. It can be enriched with all the Day dream accessories and blocks.

#### **BACK COVERS**























### **RICE PAPERS A4**











DFSA4677 DFSA4678 DFSA4679 DFSA4680







DFSA4681 DFSA4682 DFSA4683











SCB124 SCB125 SCB126 SCB127

### Die Cuts

Printed on cardboard



Printed on acetate full color

### Chipboard WOODEN SHAPE A5

cm 15x30



45 pcs DFLDC56



34 pcs DFLDCP24



DFLCB53



KLSP118

### STENCIL cm 21X29.7



KSG493

### **STENCIL**

cm 20X15



KSD311



KSD312



KSD313

### **MOULDS A4**







### **MOULDS A5**





K3PTA5616

K3PTA5615

### 3DKit Papel NEW

### Miniature Baby's Room



#### SBPOP11







### 3D Kit Paper NEW



### Daydream



### Selection

### Cream Paste

Cream Paste white. Water-based. Soft and light, matt and flexible. Apply with spatula.



K3P53

### Craft Glue

Very fine glue, especially for binding and journaling. It allows few seconds to position the paper to be glued. When you glue two papers, like the pages in journaling the effect is flexible and smooth.



DC31M ML 150

### Agaucolor

Natural spray paints. The complete range comes in 18 shades and 18 iridescent colours. Bottles with atomizer.



KAQ003 WATER GREEN



KAQ005 YELLOW ML 60



KAQ008 ANTIQUE PINK ML 60



KAQ016 Ky blue

### Stone Paper A4

Special paper made of natural fibers, extra strong, does not tear, versatile for all decorations! You can pierce,cut, sew, die-cut it and even decorate