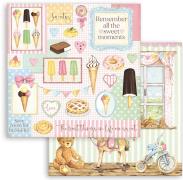

# Daydream

DAYDREAM COLLECTION IS DEDICATED TO PARENTS AND GRANDPARENTS WHO WANT TO HAVE FUN IN COLLECTING THE MEMORIES OF THE KIDS. FROM THE VERY SMALL, JUST BORN BABIES TO THE GROWN UP, PLAYING IN THE NATURE, IN THEIR ROOMS, WITH EACH OTHER, LOOK FOR THE 3D ROOM DOUBLE SIDED PINK OR BLUE.

### Scrapbooking pad

#### **LARGE**

#### **SBBL104**

Block 10 Sheets Double face cm 30.5x30.5 (12"x12")

**SBB853** 

**SBB854** 

SBB856 SBB857 SBB858