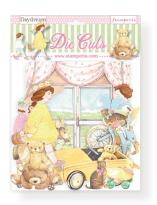

"x12")

### Its a hoy!

A sweet and delicate paper pad dedicated to the new born babies. It can be enriched with all the Day dream accessories and blocks.

#### **BACK COVERS**























## Babydreampink



#### SBBS58

Block 10 Sheets Double face cm 20.3X20.3 (8"x8")

#### **SBBL107**

Block 10 Sheets Double face cm 30.5x30.5 (12"x12")

### Its a girl!

A sweet and delicate paper pad dedicated to the new born babies. It can be enriched with all the Day dream accessories and blocks.

#### **BACK COVERS**























### **RICE PAPERS A4**











DFSA4677 DFSA4678 DFSA4679 DFSA4680







DFSA4681 DFSA4682 DFSA4683











SCB124 SCB125 SCB126 SCB127

### Die Cuts

Printed on cardboard



Printed on acetate full color

### Chipboard WOODEN SHAPE A5

cm 15x30



45 pcs DFLDC56



34 pcs DFLDCP24



DFLCB53



KLSP118

### STENCIL cm 21X29.7



KSG493

### **STENCIL**

cm 20X15



KSD311



KSD312



KSD313

### **MOULDS A4**







### **MOULDS A5**





K3PTA5616

K3PTA5615

### 3DKit Papel NEW

### Miniature Baby's Room



#### SBPOP11







### 3D Kit Paper NEW



### Daydream



### Selection

### Cream Paste

Cream Paste white. Water-based. Soft and light, matt and flexible. Apply with spatula.



K3P53

### Craft Glue

Very fine glue, especially for binding and journaling. It allows few seconds to position the paper to be glued. When you glue two papers, like the pages in journaling the effect is flexible and smooth.



DC31M ML 150

### Agaucolor

Natural spray paints. The complete range comes in 18 shades and 18 iridescent colours. Bott