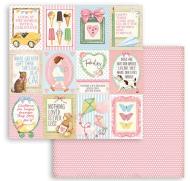

# Daydream

DAYDREAM COLLECTION IS DEDICATED TO PARENTS AND GRANDPARENTS WHO WANT TO HAVE FUN IN COLLECTING THE MEMORIES OF THE KIDS. FROM THE VERY SMALL, JUST BORN BABIES TO THE GROWN UP, PLAYING IN THE NATURE, IN THEIR ROOMS, WITH EACH OTHER, LOOK FOR THE 3D ROOM DOUBLE SIDED PINK OR BLUE.

#### **SBBL104**

Block 10 Sheets Double face cm 30.5x30.5 (12"x12")

**SBB853** 

**SBB854** 

SBB856 SBB857 SBB858