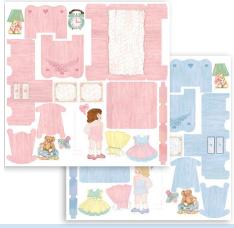

**SBBL107**

Block 10 Sheets Double face cm 30.5x30.5 (12"x12")

### Its a girl!

A sweet and delicate paper pad dedicated to the new born babies. It can be enriched with all the Day dream accessories and blocks.

#### **BACK COVERS**























### **RICE PAPERS A4**











DFSA4677 DFSA4678 DFSA4679 DFSA4680







DFSA4681 DFSA4682 DFSA4683











SCB124 SCB125 SCB126 SCB127

### Die Cuts

Printed on cardboard



Printed on acetate full color

### Chipboard WOODEN SHAPE A5

cm 15x30



45 pcs DFLDC56



34 pcs DFLDCP24



DFLCB53



KLSP118

### STENCIL cm 21X29.7



KSG493

### **STENCIL**

cm 20X15



KSD311



KSD312



KSD313

### **MOULDS A4**







### **MOULDS A5**





K3PTA5616

K3PTA5615

### 3DKit Papel NEW

### Miniature Baby's Room



#### SBPOP11







### 3D Kit Paper NEW



### Daydream



### Selection

### Cream Paste

Cream Paste white. Water-based. Soft and light, matt and flexible. Apply with spatula.



K3P53

### Craft Glue

Very fine glue, especially for binding and journaling. It allows few seconds to position the paper to be glued. When you glue two papers, like the pages in journaling the effect is flexible and smooth.



DC31M ML 150

### Agaucolor

Natural spray paints. The complete range comes in 18 shades and 18 iridescent colours. Bottles with atomizer.



KAQ003 WATER GREEN



KAQ005 YELLOW ML 60



KAQ008 ANTIQUE PINK ML 60



KAQ016 Ky blue

### Stone Paper A4

Special paper made of natural fibers, extra strong, does not tear, versatile for all decorations! You can pierce,cut, sew, die-cut it and even decorate it w