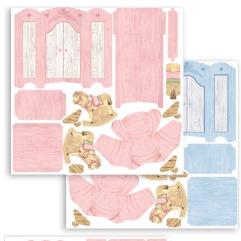

# **SBBL107**

Block 10 Sheets Double face cm 30.5x30.5 (12"x12")

### Its a girl!

A sweet and delicate paper pad dedicated to the new born babies. It can be enriched with all the Day dream accessories and blocks.

#### **BACK COVERS**























### **RICE PAPERS A4**











DFSA4677 DFSA4678 DFSA4679 DFSA4680







DFSA4681 DFSA4682 DFSA4683











SCB124 SCB125 SCB126 SCB127

### Die Cuts

Printed on cardboard



Printed on acetate full color

### Chipboard WOODEN SHAPE A5

cm 15x30



45 pcs DFLDC56



34 pcs DFLDCP24



DFLCB53



KLSP118

### STENCIL cm 21X29.7



KSG493

### **STENCIL**

cm 20X15



KSD311



KSD312



KSD313

### **MOULDS A4**







### **MOULDS A5**





K3PTA5616

K3PTA5615

### 3DKit Papel NEW

### Miniature Baby's Room



#### SBPOP11







### 3D Kit Paper NEW



### Daydream



### Selection

### Cream Paste

Cream Paste white. Water-based. Soft and light, matt and flexible. Apply with spatula.



K3P53

### Craft Glue

Very fine glue, especially for binding and journaling. It allows few seconds to position the paper to be glued. When you glue two papers, like the pages in journaling the effect is flexible and smooth.



DC31M ML 150

### Agaucolor

Natural spray paints. The complete range comes in 18 shades and 18 iridescent colours. Bottles with atomizer.



KAQ003 WATER GREEN



KAQ005 YELLOW ML 60



KAQ008 ANTIQUE PINK ML 60



KAQ016 Ky blue

### Stone Paper A4

Special paper made of natural fibers, extra strong, does not tear, versatile for all decorations! You can pierce,cut, sew, die-cut it and even decorate it