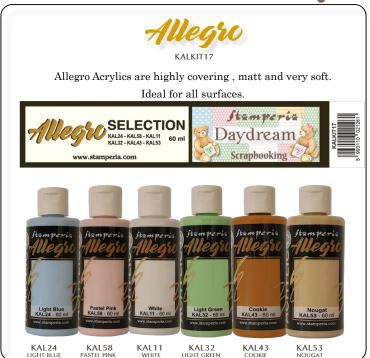

cm 30.5x30.5 (12"x12")

### Its a girl!

A sweet and delicate paper pad dedicated to the new born babies. It can be enriched with all the Day dream accessories and blocks.

#### **BACK COVERS**























### **RICE PAPERS A4**











DFSA4677 DFSA4678 DFSA4679 DFSA4680







DFSA4681 DFSA4682 DFSA4683











SCB124 SCB125 SCB126 SCB127

### Die Cuts

Printed on cardboard



Printed on acetate full color

### Chipboard WOODEN SHAPE A5

cm 15x30



45 pcs DFLDC56



34 pcs DFLDCP24



DFLCB53



KLSP118

### STENCIL cm 21X29.7



KSG493

### **STENCIL**

cm 20X15



KSD311



KSD312



KSD313

### **MOULDS A4**







### **MOULDS A5**





K3PTA5616

K3PTA5615

### 3DKit Papel NEW

### Miniature Baby's Room



#### SBPOP11







### 3D Kit Paper NEW



### Daydream



### Selection

### Cream Paste

Cream Paste white. Water-based. Soft and light, matt and flexible. Apply with spatula.



K3P53

### Craft Glue

Very fine glue, especially for binding and journaling. It allows few seconds to position the paper to be glued. When you glue two papers, like the pages in journaling the effect is flexible and smooth.



DC31M ML 150

### Agaucolor

Natural spray paints. The complete range comes in 18 shades and 18 iridescent colours. Bottles with atomizer.



KAQ003 WATER GREEN



KAQ005 YELLOW ML 60



KAQ008 ANTIQUE PINK ML 60



KAQ016 Ky blue

### Stone Paper A4

Special paper made of natural fibers, extra strong, does not tear, versatile for all decorations! You can pierce,cut, sew, die-cut it and even decorate it with rice paper,stencil, acrylic colours.