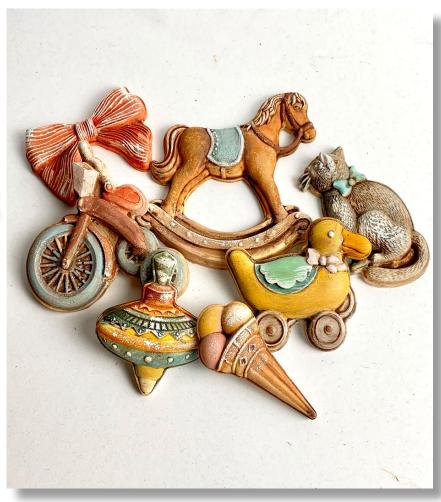

BABY DREAM PINK SCRAPBOOKING PAD CRAFT GLUE EXTRA STRONG GLUE







### DAYDREAM LAYOUT

### by Sara Alcobendas

| SBBL104         | SCRAPBOOKING PAD                |
|-----------------|---------------------------------|
| <b>K3PTA453</b> | MOULD A4                        |
| KLSP118         | WOODEN SHAPE                    |
| KAL57           | <b>ALLEGRO - OLD PINK</b>       |
| KAL43           | ALLEGRO - COOKIE                |
| KAL44           | <b>ALLEGRO - POWDER BLUSH</b>   |
| KAL32           | <b>ALLEGRO - LIGHT GREEN</b>    |
| KAL102          | <b>ALLEGRO - TITANIUM WHITE</b> |

### DAYDREAM DETAILS

by Sara Alcobendas

K3PTA4531 MOULD A4
KAL57 ALLEGRO - OLD PINK
KAL43 ALLEGRO - COOKIE
KAL44 ALLEGRO - POWDER BLUSH
KAL32 ALLEGRO - LIGHT GREEN
KAL102 ALLEGRO - TITANIUM WHITE