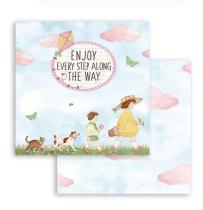

# Daydream

DAYDREAM COLLECTION IS DEDICATED TO PARENTS AND GRANDPARENTS WHO WANT TO HAVE FUN IN COLLECTING THE MEMORIES OF THE KIDS. FROM THE VERY SMALL, JUST BORN BABIES TO THE GROWN UP, PLAYING IN THE NATURE, IN THEIR ROOMS, WITH EACH OTHER, LOOK FOR THE 3D ROOM DOUBLE SIDED PINK OR BLUE.

### Scrapbooking pad

#### **EXTRA SMALL**

#### SBBXS12

Block 10 Sheets Double face cm 15.24x15.24 (6"x6")