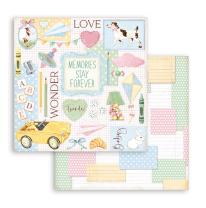

# Daydream

DAYDREAM COLLECTION IS DEDICATED TO PARENTS AND GRANDPARENTS WHO WANT TO HAVE FUN IN COLLECTING THE MEMORIES OF THE KIDS. FROM THE VERY SMALL, JUST BORN BABIES TO THE GROWN UP, PLAYING IN THE NATURE, IN THEIR ROOMS, WITH EACH OTHER, LOOK FOR THE 3D ROOM DOUBLE SIDED PINK OR BLUE.

### Scrapbooking pad

#### **LARGE**

#### **SBBL104**

Block 10 Sheets Double face cm 30.5x30.5 (12"x12")

**SBB853** 

**SBB854** 

SBB856 SBB857 SBB858