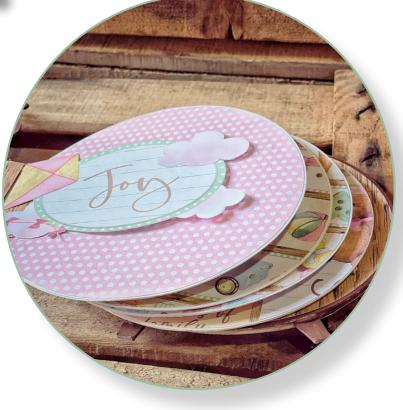

# Daydream

DAYDREAM COLLECTION IS DEDICATED TO PARENTS AND GRANDPARENTS WHO WANT TO HAVE FUN IN COLLECTING THE MEMORIES OF THE KIDS. FROM THE VERY SMALL, JUST BORN BABIES TO THE GROWN UP, PLAYING IN THE NATURE, IN THEIR ROOMS, WITH EACH OTHER, LOOK FOR THE 3D ROOM DOUBLE SIDED PINK OR BLUE.

### Scrapbooking pad

#### **LARGE**

#### **SBBL104**

Block 10 Sheets Double face cm 30.5x30.5 (12"x12")

**SBB853** 

**SBB854** 

SBB856 SBB857 SBB858