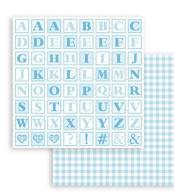

## Babydreamblue

#### SBBS56

Block 10 Sheets Double face cm 20.3X20.3 (8"x8")

#### **SBBL106**

Block 10 Sheets Double face cm 30.5x30.5 (12"x12")