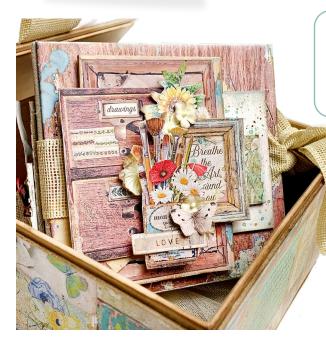

## **GREY BOARD**

KLSPDA429

Projects
Sara Alcobendas

Sara Alcobendas is suggesting to put some order in your material by making by yourself a box for the brushes, one for the papers...

Scrapbooking Home Deco **Metallic Bronze Spray Finish** Patina Anticante Stencil