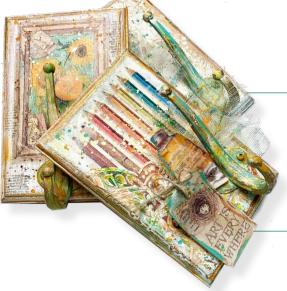

## **GREY BOARD**

KLSPDA429

Projects
Sara Alcobendas

Sara Alcobendas is suggesting to put some order in your material by making by yourself a box for the brushes, one for the papers...

Scrapbooking Home Deco **Metallic Bronze Spray Finish** Patina Anticante Stencil

SF145

SBBL85 KAH02M K3P15B **KES 05 K3P16G** KSTD074

Scrapbooking SBBL85 **Aqua Color KAQ015** Stamp WTKCC182

**Aqua Color** KAQ025 **Aqua Color** KAQ015 KE34A **Aqua Color** Aqua Color KE34B Card Board KAL09 Allegro Paint Allegro Paint KAL55 Allegro Paint KAL32 Allegro Paint **KAL109** Media Glue DC28M

**Plaquette** Rice Paper DFSA4549 Rice Paper **DFSA4550** Stencil KSTD074 Stencil KSTD073 CeraAntica K3P16G K3P15G CeraAntica **Transparent** K3P51 Spray Finish KES05