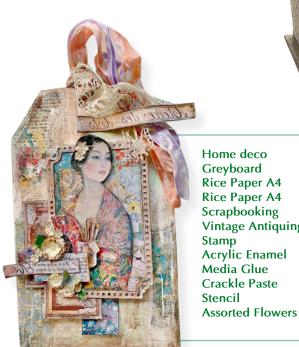

## **GREY BOARD**

KLSPDA429

Projects
Sara Alcobendas

Sara Alcobendas is suggesting to put some order in your material by making by yourself a box for the brushes, one for the papers...

Scrapbooking Home Deco **Metallic Bronze Spray Finish** Patina Anticante Stencil