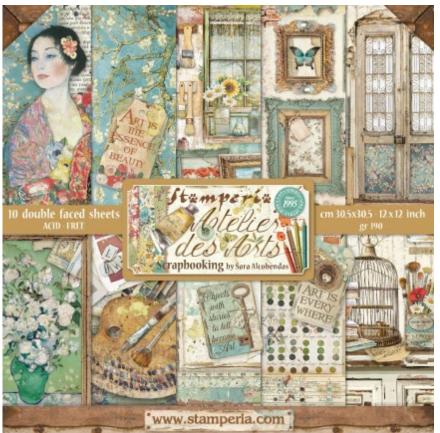

Atelier des arts

**DISCOVER PREVIEW ON YOUTUBE** 

Sara Alcobendas first Collection: Atelier des Arts is dedicated to all artists and potential artists, which means everyone because art is in every person, in everything, in the nature, in the time passing, in every thing we do. Art is a way to look at life with hope. Art is to see the beauty in everything. The scrapbooking album is the picture of Sara's lab, the door, the desk, her paints, her flowers, her chair. Atelier des Arts is an invitation to bring out your ideas and put it down in colours. Many are the accessories of this collection: Papers, Stencils, Stamps and Moulds.

# Scrapbooking

Block 10 Sheets Double face cm 30.5x30.5 (12"x12")

6 Sheets Double face cm 30.5x30.5 (12"x12")