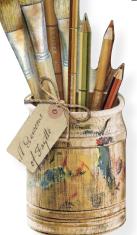

## **GREY BOARD**

KLSPDA429

Projects
Sara Alcobendas

Sara Alcobendas is suggesting to put some order in your material by making by yourself a box for the brushes, one for the papers...

Scrapbooking Home Deco **Metallic Bronze Spray Finish** Patina Anticante Stencil