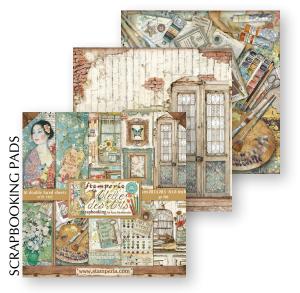

# Scrapbooking

Block 10 Sheets Double face cm 30.5x30.5 (12"x12")

6 Sheets Double face cm 30.5x30.5 (12"x12")