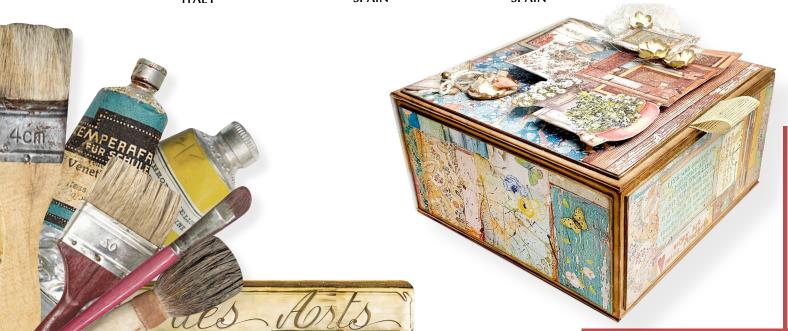

## **GREY BOARD**

KLSPDA429

Projects
Sara Alcobendas

Sara Alcobendas is suggesting to put some order in your material by making by yourself a box for the brushes, one for the papers...

Scrapbooking Home Deco **Metallic Bronze Spray Finish** Patina Anticante Stencil