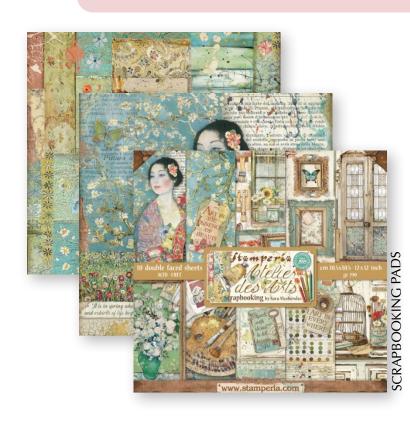

# Scrapbooking

Block 10 Sheets Double face cm 30.5x30.5 (12"x12")

6 Sheets Double face cm 30.5x30.5 (12"x12")