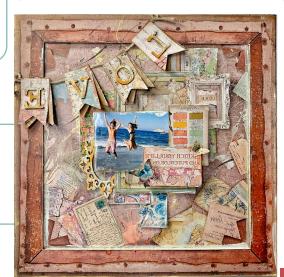

Atelier des arts

**DISCOVER PREVIEW ON YOUTUBE** 

Sara Alcobendas first Collection: Atelier des Arts is dedicated to all artists and potential artists, which means everyone because art is in every person, in everything, in the nature, in the time passing, in every thing we do. Art is a way to look at life with hope. Art is to see the beauty in everything. The scrapbooking album is the picture of Sara's lab, the door, the desk, her paints, her flowers, her chair. Atelier des Arts is an invitation to bring out your ideas and put it down in colours. Many are the accessories of this collection: Papers, Stencils, Stamps and Moulds.

## **GREY BOARD**

KLSPDA429

Projects
Sara Alcobendas

Sara Alcobendas is suggesting to put some order in your material by making by yourself a box for the brushes, one for the papers...

Scrapbooking Home Deco **Metallic Bronze Spray Finish** Patina Anticante Stencil