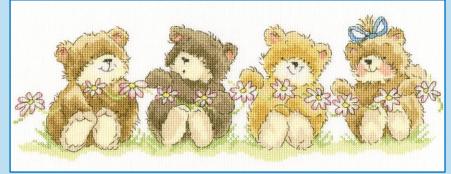

# More of Margaret Sherry's furry friends!

Stitched on 14hpi white Aida.

**Daisy Chain** ref XMS34 33x12cm

Garden Helpers ref XMS35 38x14cm