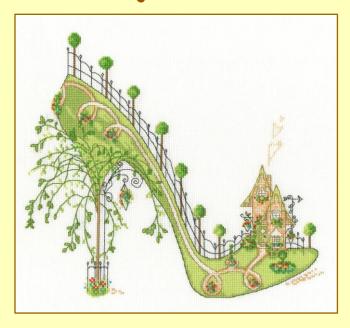

## XXXXX Counted Cross Stitch XXXXX Two stunning shoe designs from brand new artist Sally King.

Proud As A Peacock nef XSK1 14hpi white 22x26cm

Along The Riverbank ref XSK2 16hpi white 27x22cm