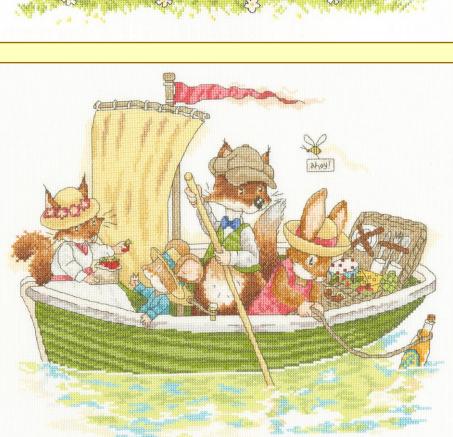

### Summer Collection 2022

Introducing the Briarwood Lane series, a

collection of beautiful designs from Simon Taylor-Kielty, following the adventures of the Brian Family.

Ahoy There!
ref XBR2 34x29cm 14hpi white

ref XBR1 34x29cm 14hpi white