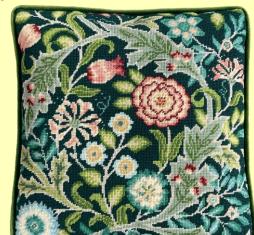

Cockatoo And Pomegranate ref TAC19

Finally, two beautiful designs from William Morris.

Rose ref TAC20

Wilhelmina ref TAC21