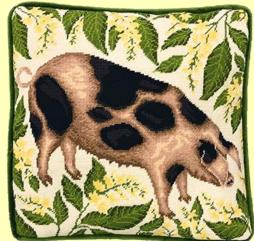

Finally, two beautiful country kitchen designs by Catherine Rowe.

On 12hpi full colour printed canvas, finished size 36x36cm (14x14 inches).

Honeysuckle Hen ref TAP8

Old Spot ref TAP9