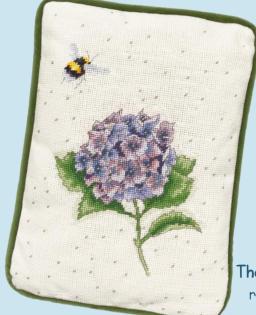

# XXXXX Counted Cross Stitch XXXXX Introducing more bee-utiful designs from Eleanor Teasdale.

On 16hpi white Aida, finished size 12x12cm.

**Better Together** ref XETE4

\_ove Me, Love Me Not

Send a special message to someone you love with an Eleanor Teasdale greetings card. On 16hpi antique white Aida, finished design size 9x13cm. Supplied with a cream oval card and envelope.