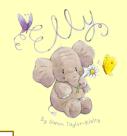

# XXXXX Counted Cross Stitch XXXXX Two more colourful Elly designs from Simon Taylor-Kielty.

Stitched on 14hpi white Aida.

The Grey-t Outdoors
ref XEL15 20x25cm