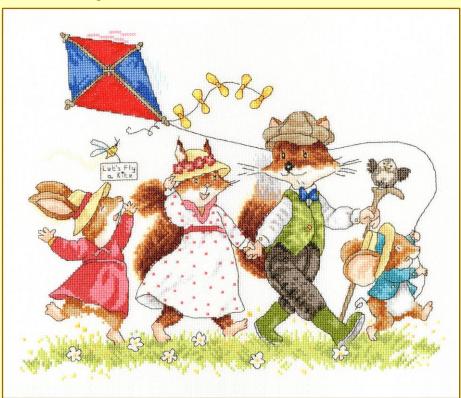

### Summer Collection 2022

Introducing the Briarwood Lane series, a

collection of beautiful designs from Simon Taylor-Kielty, following the adventures of the Brian Family.

Ahoy There!
ref XBR2 34x29cm 14hpi white

ref XBR1 34x29cm 14hpi white