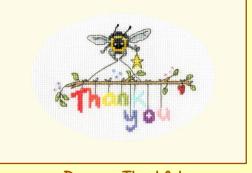

# XXXXX Counted Cross Stitch XXXXX Introducing more bee-utiful designs from Eleanor Teasdale.

On 16hpi white Aida, finished size 12x12cm.

**Better Together** ref XETE4

\_ove Me, Love Me Not

Send a special message to someone you love with an Eleanor Teasdale greetings card. On 16hpi antique white Aida, finished design size 9x13cm. Supplied with a cream oval card and envelope.

Bee-ing A Hero ref XGC28