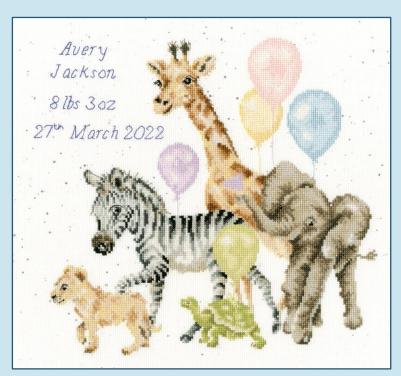

#### Welcome your new bundle of joy with Kate Garrett's nursery companions. Stitched on 14hpi antique white Aida.

Woodland Welcome ref XKG4 38x14.5cm

Threads included for coral or blue writing in both designs.

Jungle Welcome ref XKG5 36x15.5cm