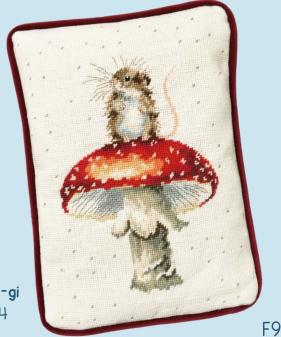

Wildflower Memories ref XHD100 39x29cm

St Barnabas

//// Tapestry ////

Two of our favourite Wrendale designs now available in tapestry.

On 10hpi full colour printed canvas, finished size 28.5x38.5cm.

He's A Fun-gi ref THD74 The Busy Bee ref THD75