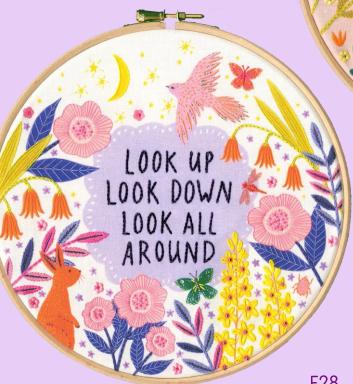

### The Sew Happy Range

LIVE IN A Beautiful

Sing Ref ELFW1

Beautiful World ref ELFW2

Look Up ref ELFW3

Embroidery \_\_\_\_\_

Based on artwork by Linda Hoskin, these fabulous feathered friends are worked on full colour printed calico. Finished size 16x16cm.