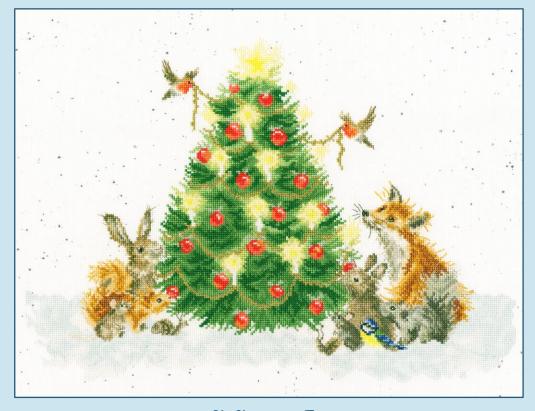

### Celebrate Christmas with Margaret Sherry's furry friends...

S

Worked on 16hpi white Aida, finished design size 60x23cm.

'Twas The Night Before Christmas ref XMS36

**Driving Home For Christmas** ref XMS37