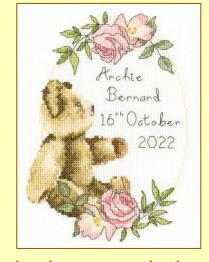

### XXXXX Counted Cross Stitch XXXXX Two vintage style birth samplers by Sarah Summers, perfect for the nursery.

Both worked on 14hpi antique white Aida, finished size 15x20cm.

Victorian Teddy Bear ref XSS13