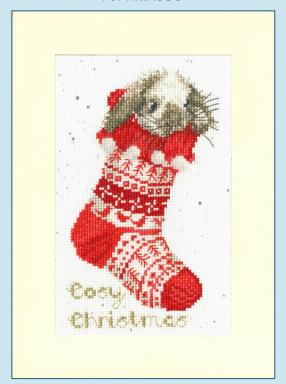

Did someone mention Christmas?

Introducing four new Christmas card designs by Hannah Dale.

Worked on our exclusive 16hpi brown speckle printed Aida. Supplied with a cream card and envelope, finished size 10x16cm.

xhy Thre

Winter Wonderland ref XMAS55

'Tis The Season ref XMAS56

Cosy Christmas ref XMAS57

Twist And Sprout ref XMAS58