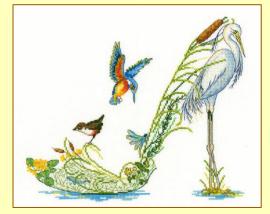

## XXXXX Counted Cross Stitch XXXXX Two stunning shoe designs from brand new artist Sally King.

Proud As A Peacock nef XSK1 14hpi white 22x26cm

Along The Riverbank ref XSK2 16hpi white 27x22cm