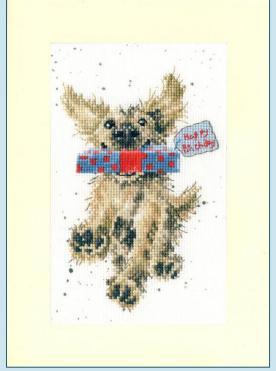

### Celebrate your special occasions with Margaret Sherry's furry friends...

On 16hpi ice blue Aida, finished size 10x10cm. Supplied with a cream square card and envelope.

Time To Celebrate!

Welcome Home ref XGC37