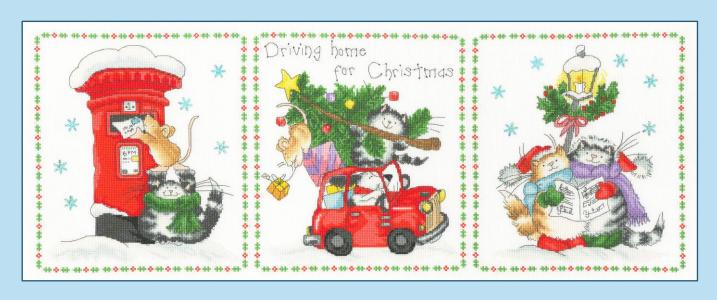

### Celebrate Christmas with Margaret Sherry's furry friends...

S

Worked on 16hpi white Aida, finished design size 60x23cm.

'Twas The Night Before Christmas ref XMS36

**Driving Home For Christmas** ref XMS37