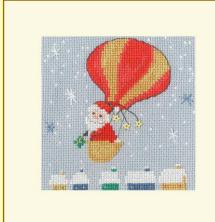

# XXXXX Counted Cross Stitch XXXXX Four festive Christmas cards by Dale Simpson. How will you deliver yours this year?

Worked on 16hpi winter blue Aida. Supplied with a cream card and envelope, finished size 10x10cm.

Delivery By Bike ref XMAS51

Delivery By Sledge ref XMAS52

Delivery By Balloon ref XMAS53

Delivery By Skis ref XMAS54