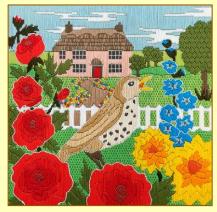

### Two designs from our new Country Estate Collection.

Designed by Sally Swannell, supplied with 16hpi ice blue Aida, finished size 25x25cm.

Country House ref XSS10

Gardener's Cottage