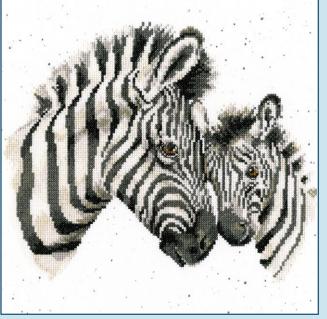

### Take a walk on the wild side with two new designs to add to Sharon Turner's Jewelled Collection.

Worked with 14hpi white Aida, finished size 33x33cm.

Jewelled Peacock ref XSTU5

Jewelled Zebras ref XSTU6