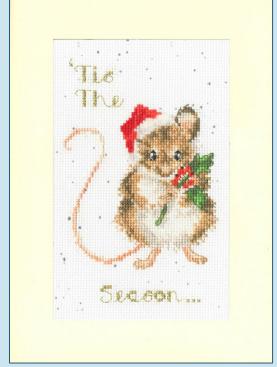

Did someone mention Christmas?

Introducing four new Christmas card designs by Hannah Dale.

Worked on our exclusive 16hpi brown speckle printed Aida. Supplied with a cream card and envelope, finished size 10x16cm.

xhy Thre

Winter Wonderland ref XMAS55

'Tis The Season ref XMAS56

Cosy Christmas ref XMAS57

Twist And Sprout ref XMAS58