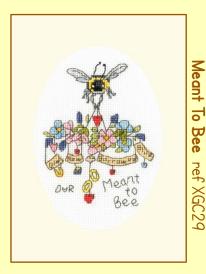

# XXXXX Counted Cross Stitch XXXXX Introducing more bee-utiful designs from Eleanor Teasdale.

On 16hpi white Aida, finished size 12x12cm.

**Better Together** ref XETE4

\_ove Me, Love Me Not

Send a special message to someone you love with an Eleanor Teasdale greetings card. On 16hpi antique white Aida, finished design size 9x13cm. Supplied with a cream oval card and envelope.