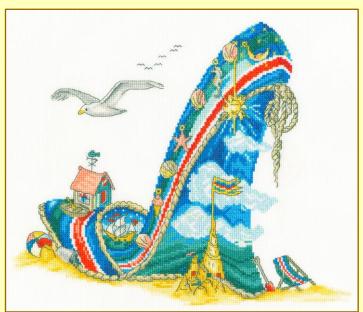

## XXXXX Counted Cross Stitch XXXXX Two stunning shoe designs from brand new artist Sally King.

Proud As A Peacock nef XSK1 14hpi white 22x26cm

Along The Riverbank ref XSK2 16hpi white 27x22cm