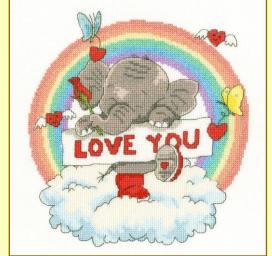

# XXXXX Counted Cross Stitch XXXXX Introducing more bee-utiful designs from Eleanor Teasdale.

On 16hpi white Aida, finished size 12x12cm.

**Better Together** ref XETE4

\_ove Me, Love Me Not

Send a special message to someone you love with an Eleanor Teasdale greetings card. On 16hpi antique white Aida, finished design size 9x13cm. Supplied with a cream oval card and envelope.