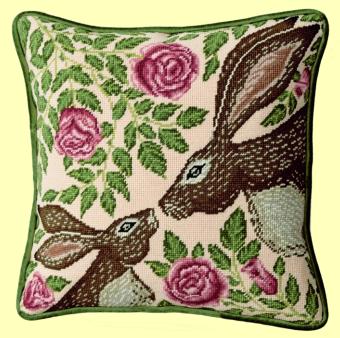

### Two wild designs to add to Sharon Turner's Jewelled Collection.

Supplied with 14hpi white Aida, finished size 33x33cm.

Jewelled Tiger ref XSTU3

Jewelled Panda ref XSTU4

© Sharon Turner: Licensed by MGL, www.mglart.com

### Take a walk on the wild side with two new designs to add to Sharon Turner's Jewelled Collection.

Worked with 14hpi white Aida, finished size 33x33cm.

Jewelled Peacock ref XSTU5

Jewelled Zebras ref XSTU6