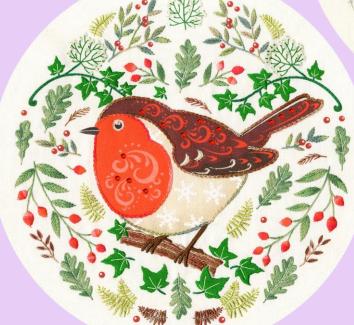

### The Folk Art Range

Folk Bees Ref EKP1

ref EKP2

Folk Hare

Folk Robin ref EKP3

Embroidery

With artwork from Lee Foster-Wilson, these bright and colourful designs are worked on colour printed calico. Each one is designed to fit within an 8 inch hoop, which is included in the kit.