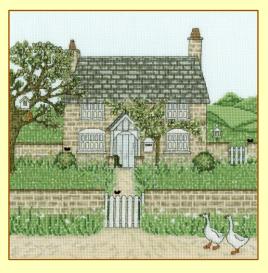

### Two designs from our new Country Estate Collection.

Designed by Sally Swannell, supplied with 16hpi ice blue Aida, finished size 25x25cm.

Country House ref XSS10

Gardener's Cottage