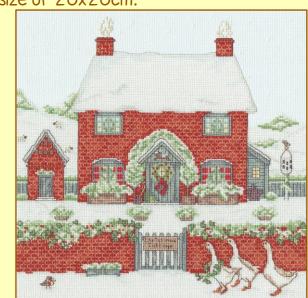

### Two designs from our new Country Estate Collection.

Designed by Sally Swannell, supplied with 16hpi ice blue Aida, finished size 25x25cm.

Country House ref XSS10

Gardener's Cottage