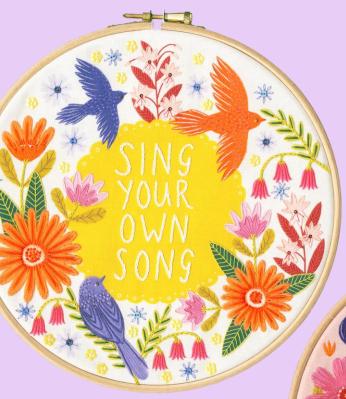

### The Sew Happy Range

LIVE IN A Beautiful

Sing Ref ELFW1

Beautiful World ref ELFW2

Look Up ref ELFW3

Embroidery \_\_\_\_\_

Based on artwork by Linda Hoskin, these fabulous feathered friends are worked on full colour printed calico. Finished size 16x16cm.