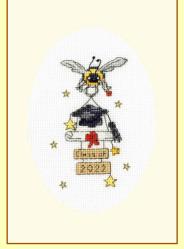

e' range.

Both worked on our specially designed 14hpi printed Aida.



Paradise ref XRF1 26x26cm



**Illusion** ref XRF2 26x26cm

### Why not stitch a family heirloom with this birth sampler from Kate Garrett or wedding sampler from Moira Blackburn?

Twinkle, Twinkle, Little Star... ref XKG6 28x38cm14hpi white





The Laburnum Tree ref XS17 24x28cm 16hpi Parchment



# XXXXX Counted Cross Stitch XXXXX Introducing more fun family designs from Eleanor Teasdale.



Sweet Friendships ref XETE6 24x21cm 14hpi white



ref XETE7 10x18cm 16hpi white
This design can be extended to a maximum of four
hearts per branch

Two bee-utiful new
Greetings cards from
Eleanor Teasdale.
Worked on 16hpi
antique white Aida and
supplied with a cream
oval card and envelope.



Bee-ing Thankful ref XGC34 13x9cm



Could Not Bee Prouder ref XGC35 9x13cm

### Celebrate your special occasions with Margaret Sherry's furry friends...

On 16hpi ice blue Aida, finished size 10x10cm. Supplied with a cream square card and envelope.



Time To Celebrate!





Welcome Home ref XGC37



### XXXXX Counted Cross Stitch XXXXX Two vintage style birth samplers by Sarah Summers, perfect for the nursery.

Both worked on 14hpi antique white Aida, finished size 15x20cm.







Victorian Teddy Bear ref XSS13

We are extending our New England range with these two lovely designs by Sally Swannell.

Both worked on 14hpi ice blue Aida, finished size 26x26cm.



Victorian

ref XSS12

Rocking Horse





The Captain's House ref XSS15

Silken Long Stitch 11111

Long stitch designs by new artist Kate Heiss on 22hpi printed Etam