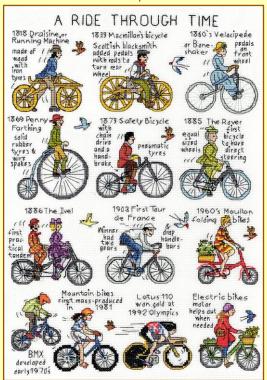

#### Designed by Pete Smith,

worked on 14hpi white Aida.

A Ride Through Time ref XPS11 27x39cm