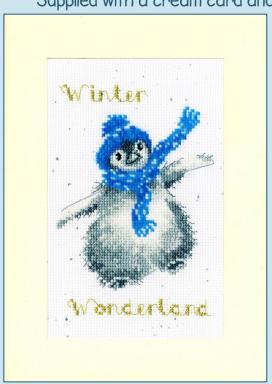

Did someone mention Christmas?

Introducing four new Christmas card designs by Hannah Dale.

Worked on our exclusive 16hpi brown speckle printed Aida. Supplied with a cream card and envelope, finished size 10x16cm.

xhy Thre

Winter Wonderland ref XMAS55

'Tis The Season ref XMAS56

Cosy Christmas ref XMAS57

Twist And Sprout ref XMAS58