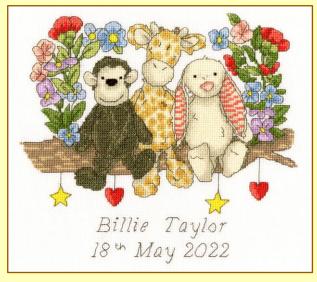

# More of Margaret Sherry's furry friends!

Stitched on 14hpi white Aida.

**Daisy Chain** ref XMS34 33x12cm

Garden Helpers ref XMS35 38x14cm

#### Welcome your new bundle of joy with Kate Garrett's nursery companions. Stitched on 14hpi antique white Aida.

Woodland Welcome ref XKG4 38x14.5cm

Threads included for coral or blue writing in both designs.

Jungle Welcome ref XKG5 36x15.5cm