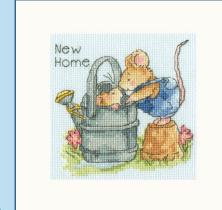

# More of Margaret Sherry's furry friends!

Stitched on 14hpi white Aida.

**Daisy Chain** ref XMS34 33x12cm

Garden Helpers ref XMS35 38x14cm