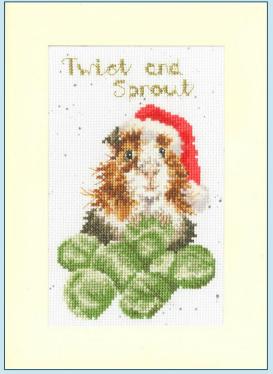

Did someone mention Christmas?

Introducing four new Christmas card designs by Hannah Dale.

Worked on our exclusive 16hpi brown speckle printed Aida. Supplied with a cream card and envelope, finished size 10x16cm.

xhy Thre

Winter Wonderland ref XMAS55

'Tis The Season ref XMAS56

Cosy Christmas ref XMAS57

Twist And Sprout ref XMAS58