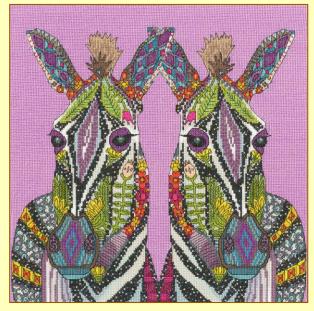

### Take a walk on the wild side with two new designs to add to Sharon Turner's Jewelled Collection.

Worked with 14hpi white Aida, finished size 33x33cm.

Jewelled Peacock ref XSTU5

Jewelled Zebras ref XSTU6