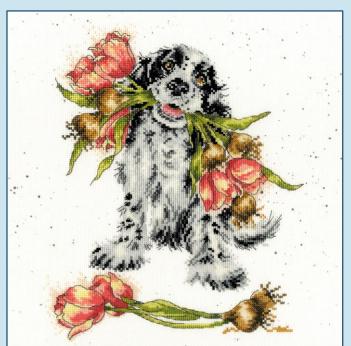

Welcome To The World ref XHD102 28x26cm 16hpi

Following her debut success, we are delighted to bring out two more shoe designs from Sally King.

Walk Home ref XSK3 27x25cm 16hpi white

Lazy Sundae ref XSK4 22x28cm 14hpi white