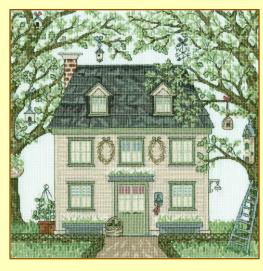

### Two designs from our new Country Estate Collection.

Designed by Sally Swannell, supplied with 16hpi ice blue Aida, finished size 25x25cm.

Country House ref XSS10

Gardener's Cottage