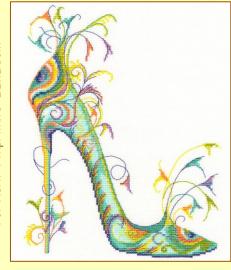

## XXXXX Counted Cross Stitch XXXXX Two stunning shoe designs from brand new artist Sally King.

Proud As A Peacock nef XSK1 14hpi white 22x26cm

Along The Riverbank ref XSK2 16hpi white 27x22cm