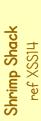

We are extending our New England range with these two lovely designs by Sally Swannell.

Both worked on 14hpi ice blue Aida, finished size 26x26cm.

Victorian

ref XSS12

Rocking Horse

The Captain's House ref XSS15