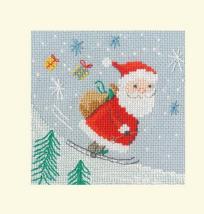

# XXXXX Counted Cross Stitch XXXXX Four festive Christmas cards by Dale Simpson. How will you deliver yours this year?

Worked on 16hpi winter blue Aida. Supplied with a cream card and envelope, finished size 10x10cm.

Delivery By Bike ref XMAS51

Delivery By Sledge ref XMAS52

Delivery By Balloon ref XMAS53

Delivery By Skis ref XMAS54