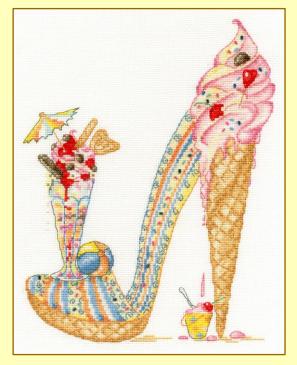

Welcome To The World ref XHD102 28x26cm 16hpi

Following her debut success, we are delighted to bring out two more shoe designs from Sally King.

Walk Home ref XSK3 27x25cm 16hpi white

Lazy Sundae ref XSK4 22x28cm 14hpi white