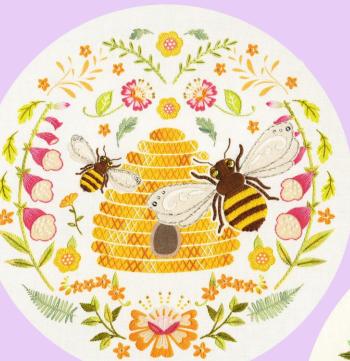

These two designs are exclusive to Bothy Threads and are <u>not</u> available to trade customers.

Thank you Ma'am ref XHM1

Together Again ref XHM2

1926-2022

And welcoming brand new artist,

Jade Mosinski, with a bee-utiful new tapestry.

### **Botanical Bee**

ref TAP12 On 10hpi full colour printed canvas, finished size 36x36cm (14x14 inches).