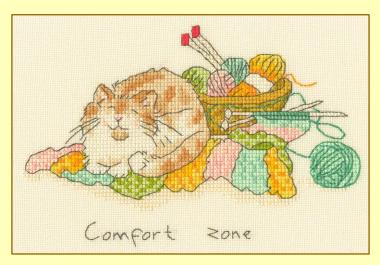

#### Two more adorable designs by Anita Jeram.

Worked on 14hpi cream Aida, available on request with 27hpi evenweave.

Comfort zone ref XAJ23 Finished size 18x12cm

Ready to go ref XAJ24 Finished size 15x15cm