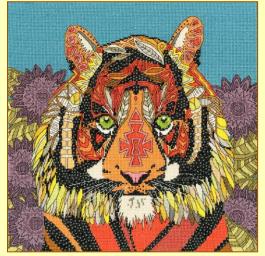

### Two wild designs to add to Sharon Turner's Jewelled Collection.

Supplied with 14hpi white Aida, finished size 33x33cm.

Jewelled Tiger ref XSTU3

Jewelled Panda ref XSTU4

© Sharon Turner: Licensed by MGL, www.mglart.com