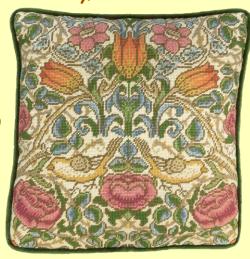

Cockatoo And Pomegranate ref TAC19

Finally, two beautiful designs from William Morris.

Rose ref TAC20

Wilhelmina ref TAC21