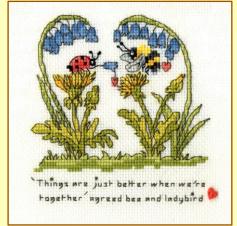

# XXXXX Counted Cross Stitch XXXXX Introducing more bee-utiful designs from Eleanor Teasdale.

On 16hpi white Aida, finished size 12x12cm.

**Better Together** ref XETE4

\_ove Me, Love Me Not

Send a special message to someone you love with an Eleanor Teasdale greetings card. On 16hpi antique white Aida, finished design size 9x13cm. Supplied with a cream oval card and envelope.