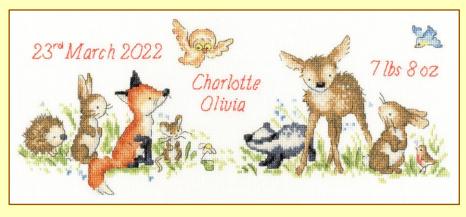

#### Welcome your new bundle of joy with Kate Garrett's nursery companions. Stitched on 14hpi antique white Aida.

Woodland Welcome ref XKG4 38x14.5cm

Threads included for coral or blue writing in both designs.