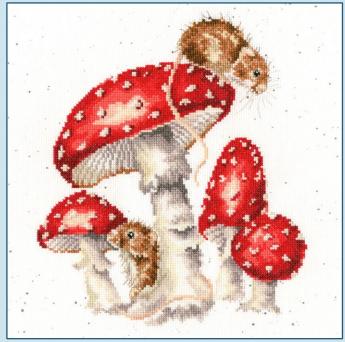

### XXXXX Counted Cross Stitch XXXXX Four brand new designs by Hannah Dale worked on our exclusive 14hpi printed Aida.

Bear Hugs ref XHD95 26x29cm brown speckle Aida

Racing Stripes ref XHD96 26x26cm brown speckle Aida