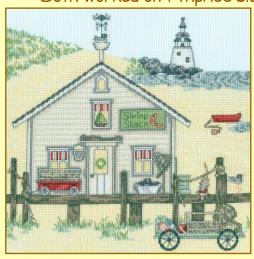

### Two designs from our new Country Estate Collection.

Designed by Sally Swannell, supplied with 16hpi ice blue Aida, finished size 25x25cm.

Country House ref XSS10

Gardener's Cottage