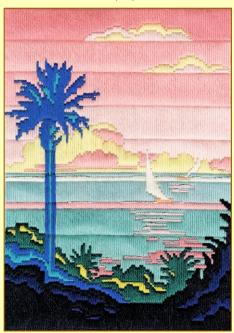

We're looking forward to summer with these two retro designs by artist Becky Bettesworth.

Both worked on 14hpi white Aida, finished size 23x33cm.

Vintage Carnival