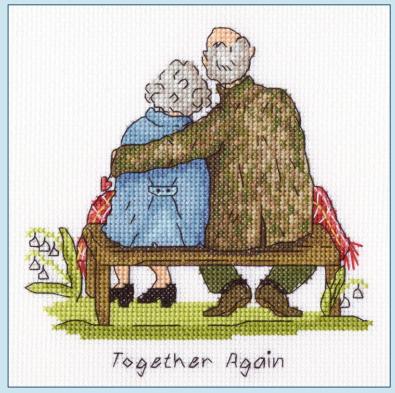

### In memory of Her Majesty Queen Elizabeth II

Designed by artist Eleanor Teasdale and worked 14hpi white Aida, finished size 15cm by 15cm.

All profits from the sale of these kits will be donated to The Prince's Trust (Registered Charity Number 1079675).

These two designs are exclusive to Bothy Threads and are <u>not</u> available to trade customers.

Thank you Ma'am ref XHM1

Together Again ref XHM2

1926-2022

And welcoming brand new artist,

Jade Mosinski, with a bee-utiful new tapestry.