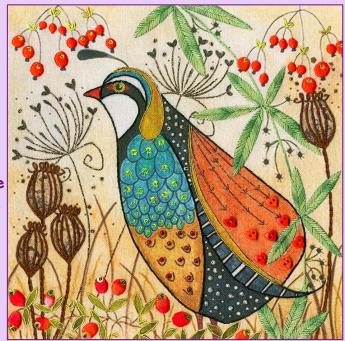

ery collection!

Based on artwork by Kathy Pilcher, these stunning creative embroidery kits are worked on colour printed calico. Finished size 20cm round.



### The Folk Art Range

Folk Bees Ref EKP1



ref EKP2

Folk Hare



Folk Robin ref EKP3



Embroidery



With artwork from Lee Foster-Wilson, these bright and colourful designs are worked on colour printed calico. Each one is designed to fit within an 8 inch hoop, which is included in the kit.



### The Sew Happy Range

LIVE IN A Beautiful

Sing Ref ELFW1

Beautiful World ref ELFW2



Look Up ref ELFW3



Embroidery \_\_\_\_\_

Based on artwork by Linda Hoskin, these fabulous feathered friends are worked on full colour printed calico. Finished size 16x16cm.

# The Flights Of Fancy Range

Blackbird Ref ELH1





Pheasant ref ELH2







### Commemorative Collection 2022

### In memory of Her Majesty Queen Elizabeth II

Designed by artist Eleanor Teasdale and worked 14hpi white Aida, finished size 15cm by 15cm.

All profits from the sale of these kits will be donated to The Prince's Trust (Registered Charity Number 1079675).

These two designs are exclusive to Bothy Threads and are <u>not</u> available to trade customers.



Thank you Ma'am ref XHM1



Together Again ref XHM2



1926-2022



And welcoming brand new artist,

Jade Mosinski, with a bee-utiful new tapestry.





### **Botanical Bee**

ref TAP12 On 10hpi full colour printed canvas, finished size 36x36cm (14x14 inches).