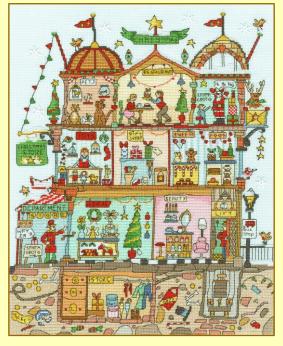

ref XAL8 Finished size 25x28cm

With the option to stitch either Merry Christmas or Happy Holidays!

Cut Thru' Christmas
Department Store

ref XCT38 Finished size 26x34cm

A wonderful tower of festive fun by artist Karen Tye Bentley...

It's Christmas! ref XKTB7 46x36cm 16hpi blue