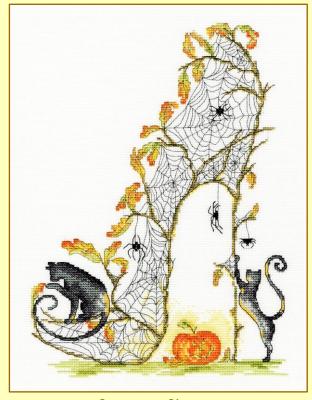

### Our splendid Shoe Art Collection gains two more additions by Sally King!

Holiday ref XSK5 28x24cm 16hpi white

Gossamer Slipper ref XSK6 21x28cm 14hpi white