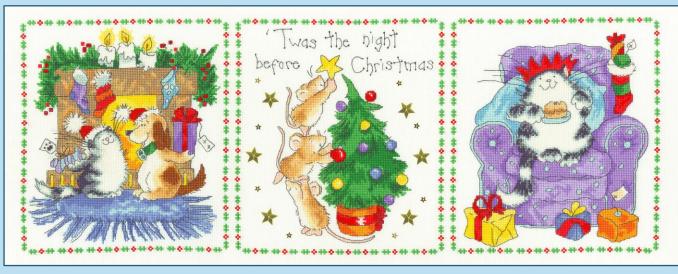

### Celebrate Christmas with Margaret Sherry's furry friends...

S

Worked on 16hpi white Aida, finished design size 60x23cm.

'Twas The Night Before Christmas ref XMS36

**Driving Home For Christmas** ref XMS37