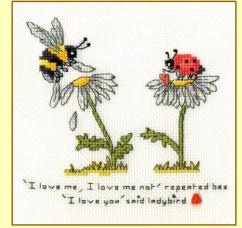

# XXXXX Counted Cross Stitch XXXXX Introducing more bee-utiful designs from Eleanor Teasdale.

On 16hpi white Aida, finished size 12x12cm.

**Better Together** ref XETE4

\_ove Me, Love Me Not

Send a special message to someone you love with an Eleanor Teasdale greetings card. On 16hpi antique white Aida, finished design size 9x13cm. Supplied with a cream oval card and envelope.