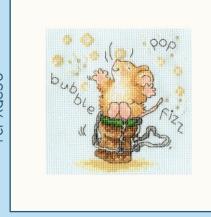

# XXXXX Counted Cross Stitch XXXXX Introducing more fun family designs from Eleanor Teasdale.

Sweet Friendships ref XETE6 24x21cm 14hpi white

ref XETE7 10x18cm 16hpi white
This design can be extended to a maximum of four
hearts per branch