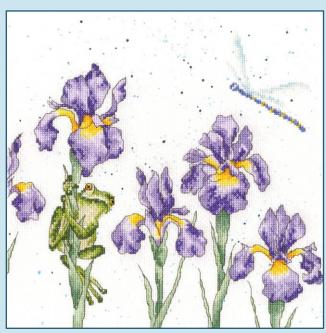

# 2022 Seasonal Collections



Enjoy brand new kits, designed and released in 2022, a fabulous addition to our current brochure!



### Winter Collection 2022



Introducing our Wrendale greetings card range, designed by Hannah Dale.

Worked on our exclusive 16hpi brown speckle printed Aida.

Supplied with a cream card and envelope, finished size 10x16cm.



I'm Just Here For The Cake ref XGC30



Special Delivery ref XGC31



Wishes Just For You ref XGC32





### XXXXX Counted Cross Stitch XXXXX Four brand new designs by Hannah Dale worked on our exclusive 14hpi printed Aida.



Bear Hugs ref XHD95 26x29cm brown speckle Aida



Racing Stripes ref XHD96 26x26cm brown speckle Aida



Damsels And Dragons ref XHD97 26x26cm blue speckle Aida



Clowning Around ref XHD98 26x26cm blue bubble Aida



# XXXXX Counted Cross Stitch XXXXX Introducing more bee-utiful designs from Eleanor Teasdale.

On 16hpi white Aida, finished size 12x12cm.

**Better Together** ref XETE4





\_ove Me, Love Me Not

Send a special message to someone you love with an Eleanor Teasdale greetings card. On 16hpi antique white Aida, finished design size 9x13cm. Supplied with a cream oval card and envelope.



Bee-ing A Hero ref XGC28



### Two designs from our new Country Estate Collection.

Designed by Sally Swannell, supplied with 16hpi ice blue Aida, finished size 25x25cm.

Country House ref XSS10





Gardener's Cottage



## XXXXX Counted Cross Stitch XXXXX Two stunning shoe designs from brand