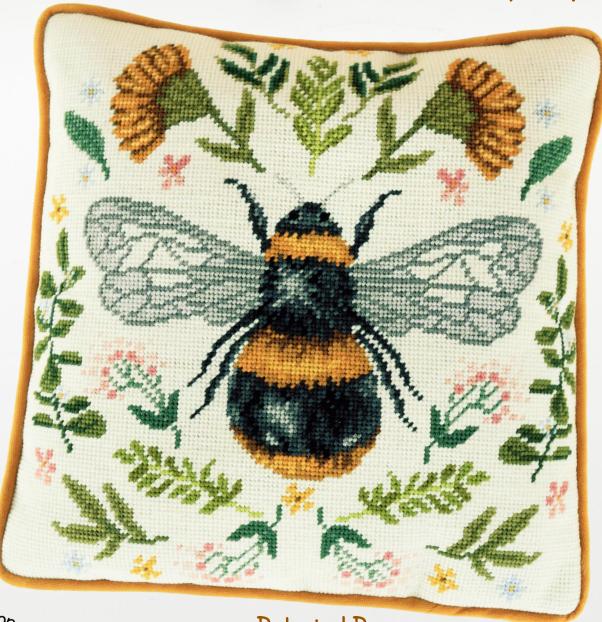

### **Botanical Bee**

ref TAP12 On 10hpi full colour printed canvas, finished size 36x36cm (14x14 inches).