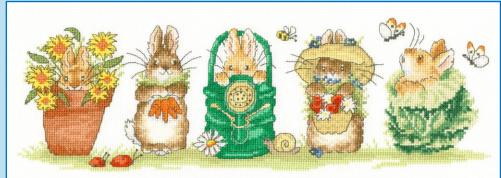

### Expanding her Garden range, two more designs by Fay Martin.

Finished design size 26x26cm.

Potted Garden ref XFY5 14hpi vintage blue

Daisy Garden ref XFY6 14hpi ecru