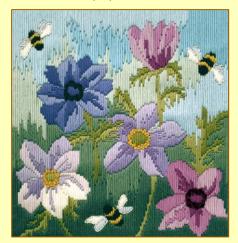

### IIII Woollen Long Stitch IIIII

Floral long stitch designs by Rose Swalwell

on 14hpi printed canvas, finished size 20.5x21.5cm.

**Anemones** ref LSAN

Water Lilies ref LSWL