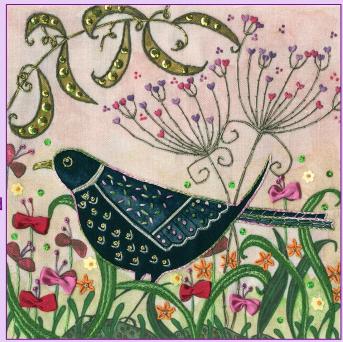

oducing our first embroidery collection!

Based on artwork by Kathy Pilcher, these stunning creative embroidery kits are worked on colour printed calico. Finished size 20cm round.



### The Folk Art Range

Folk Bees Ref EKP1



ref EKP2

Folk Hare



Folk Robin ref EKP3



Embroidery



With artwork from Lee Foster-Wilson, these bright and colourful designs are worked on colour printed calico. Each one is designed to fit within an 8 inch hoop, which is included in the kit.



### The Sew Happy Range

LIVE IN A Beautiful

Sing Ref ELFW1

Beautiful World ref ELFW2



Look Up ref ELFW3



Embroidery \_\_\_\_\_

Based on artwork by Linda Hoskin, these fabulous feathered friends are worked on full colour printed calico. Finished size 16x16cm.

# The Flights Of Fancy Range

Blackbird Ref ELH1





Pheasant ref ELH2







### Commemorative Collection 2022

### In memory of Her Majesty Queen Elizabeth II

Designed by artist Eleanor Teasdale and worked 14hpi white Aida, finished size 15cm by 15cm.

All profits from the sale of these kits will be donated to The Prince's Trust (Registered Charity Number 1079675).

These two designs are exclusive to Bothy Threads and are <u>not</u> available to trade customers.



Thank you Ma'am ref XHM1



Together Again ref XHM2



1926-2022



And welcoming brand new artist,

Jade Mosinski, with a bee-utiful new tapestry.





### **Botanical Bee**

ref TAP12 On 10hpi full colour printed canvas, finished size 36x36cm (14x14 inches).