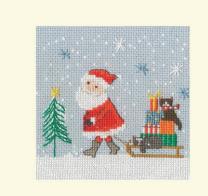

Did someone mention Christmas?

Introducing four new Christmas card designs by Hannah Dale.

Worked on our exclusive 16hpi brown speckle printed Aida. Supplied with a cream card and envelope, finished size 10x16cm.

xhy Thre

Winter Wonderland ref XMAS55

'Tis The Season ref XMAS56

Cosy Christmas ref XMAS57

Twist And Sprout ref XMAS58