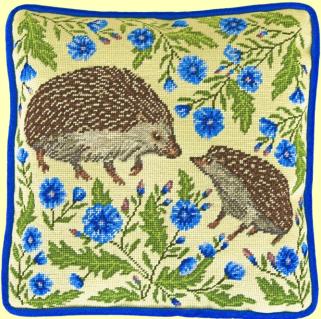

### Two wild designs to add to Sharon Turner's Jewelled Collection.

Supplied with 14hpi white Aida, finished size 33x33cm.

Jewelled Tiger ref XSTU3

Jewelled Panda ref XSTU4

© Sharon Turner: Licensed by MGL, www.mglart.com