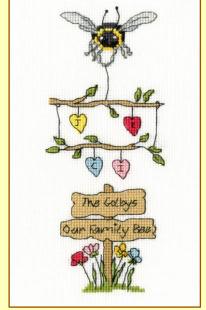

# XXXXX Counted Cross Stitch XXXXX Introducing more bee-utiful designs from Eleanor Teasdale.

On 16hpi white Aida, finished size 12x12cm.

**Better Together** ref XETE4

\_ove Me, Love Me Not

Send a special message to someone you love with an Eleanor Teasdale greetings card. On 16hpi antique white Aida, finished design size 9x13cm. Supplied with a cream oval card and envelope.

Bee-ing A Hero ref XGC28