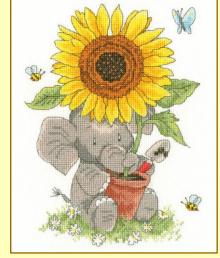

### Expanding her Garden range, two more designs by Fay Martin.

Finished design size 26x26cm.

Potted Garden ref XFY5 14hpi vintage blue

Daisy Garden ref XFY6 14hpi ecru