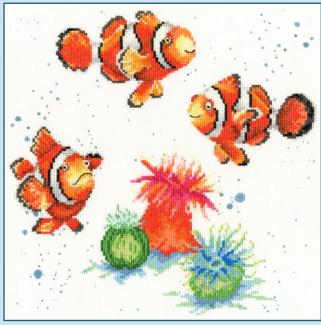

Damsels And Dragons ref XHD97 26x26cm blue speckle Aida

Clowning Around ref XHD98 26x26cm blue bubble Aida