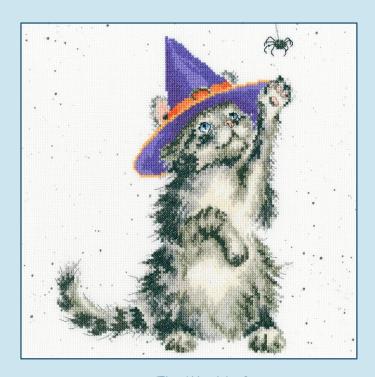

season to be jolly...and stitch one of Amanda Loverseed's new Christmas designs.

Both stitched on 16hpi ice blue Aida.



The Xmas Express
ref XAL8 Finished size 25x28cm
With the action to stitch either Mercy Chr

ref XAL8 Finished size 25x28cm

With the option to stitch either Merry Christmas or Happy Holidays!



Cut Thru' Christmas
Department Store

ref XCT38 Finished size 26x34cm

A wonderful tower of festive fun by artist Karen Tye Bentley...



It's Christmas! ref XKTB7 46x36cm 16hpi blue



### XXXXX Counted Cross Stitch XXXXX & Wrendale

### Five new additions to the ever popular by Hannah Dale Wrendale Designs collection by Hannah Dale

All worked on our exclusive 14hpi brown speckle printed Aida.



Little Whispers ref XHD103 26x26cm



Growing Old Together ref XHD104 26x26cm



The Witch's Cat ref XHD105 26x26cm



### XXXXX Counted Cross Stitch XXXXX & Wrendale







The Best Treat Of All ref XHD106 33x29cm



Oh Christmas Tree ref XHD107 38x29cm



#### Two more adorable designs by Anita Jeram.

Worked on 14hpi cream Aida, available on request with 27hpi evenweave.



Comfort zone ref XAJ23 Finished size 18x12cm



Ready to go ref XAJ24 Finished size 15x15cm

### Our splendid Shoe Art Collection gains two more additions by Sally King!



Holiday ref XSK5 28x24cm 16hpi white



Gossamer Slipper ref XSK6 21x28cm 14hpi white



### Classic designs from some of our popular returning artists...

#### Designed by Pete Smith,

worked on 14hpi white Aida.



A Ride Through Time ref XPS11 27x39cm

### Designed by Vesna Skornšek,

worked on 14hpi blue Aida.



Under T