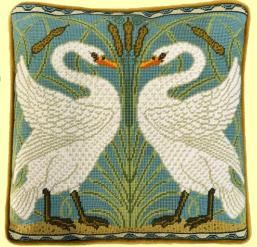

### //// Tapestry /////

We have two new designs inspired by Walter Crane's early wallpaper prints.

On 12hpi full colour printed canvas, finished size 36x36cm (14x14 inches).

Swan, Rush And Iris ref TAC18