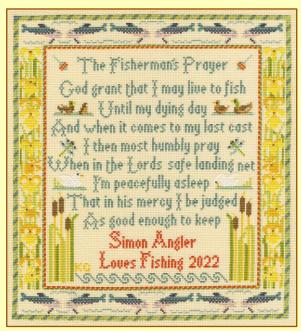

#### Two new traditional samplers by Moira Blackburn,

worked on 16hpi parchment Aida.

The Fisherman's Prayer ref XS18 27x30cm

The Farmer's Prayer ref XS19 27x30cm