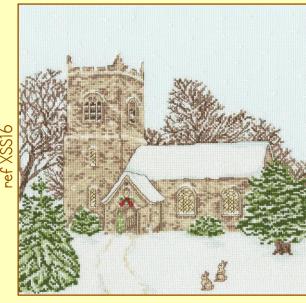

### XXXXX Counted Cross Stitch XXXXX Two vintage style birth samplers by Sarah Summers, perfect for the nursery.

Both worked on 14hpi antique white Aida, finished size 15x20cm.

Victorian Teddy Bear ref XSS13

We are extending our New England range with these two lovely designs by Sally Swannell.

Both worked on 14hpi ice blue Aida, finished size 26x26cm.

Victorian

ref XSS12

Rocking Horse

The Captain's House ref XSS15