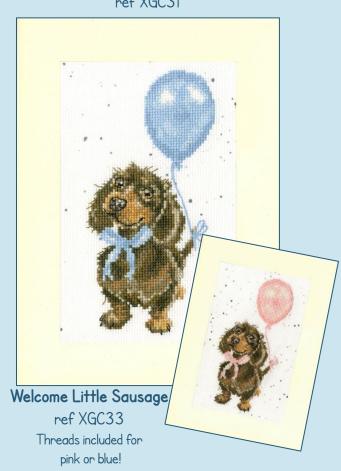

# 2022 Seasonal Collections



Enjoy brand new kits, designed and released in 2022, a fabulous addition to our current brochure!



### Winter Collection 2022



Introducing our Wrendale greetings card range, designed by Hannah Dale.

Worked on our exclusive 16hpi brown speckle printed Aida.

Supplied with a cream card and envelope, finished size 10x16cm.



I'm Just Here For The Cake ref XGC30



Special Delivery ref XGC31



Wishes Just For You ref XGC32





### XXXXX Counted Cross Stitch XXXXX Four brand new designs by Hannah Dale worked on our exclusive 14hpi printed Aida.



Bear Hugs ref XHD95 26x29cm brown speckle Aida



Racing Stripes ref XHD96 26x26cm brown speckle Aida



Damsels And Dragons ref XHD97 26x26cm blue speckle Aida



Clowning Around ref XHD98 26x26cm blue bubble Aida



# XXXXX Counted Cross Stitch XXXXX Introducing more bee-utiful designs from Eleanor Teasdale.

On 16hpi white Aida, finished size 12x12cm.

**Better Together** ref XETE4





\_ove Me, Love Me Not

Send a special message to someone you love with an Eleanor Teasdale greetings card. On 16hpi antique white Aida, finished design size 9x13cm. Supplied with a cream oval card and envelope.



Bee-ing A Hero ref XGC28



### Two designs from our new Country Es