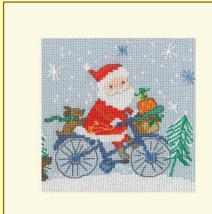

# XXXXX Counted Cross Stitch XXXXX Four festive Christmas cards by Dale Simpson. How will you deliver yours this year?

Worked on 16hpi winter blue Aida. Supplied with a cream card and envelope, finished size 10x10cm.

Delivery By Bike ref XMAS51

Delivery By Sledge ref XMAS52

Delivery By Balloon ref XMAS53

Delivery By Skis ref XMAS54