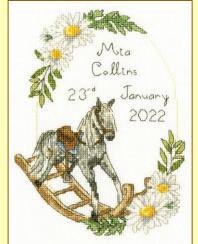

We are extending our New England range with these two lovely designs by Sally Swannell.

Both worked on 14hpi ice blue Aida, finished size 26x26cm.

Victorian

ref XSS12

Rocking Horse

The Captain's House ref XSS15