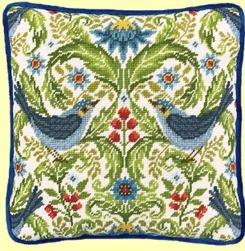

### Two wild designs to add to Sharon Turner's Jewelled Collection.

Supplied with 14hpi white Aida, finished size 33x33cm.

Jewelled Tiger ref XSTU3

Jewelled Panda ref XSTU4

© Sharon Turner: Licensed by MGL, www.mglart.com

### Take a walk on the wild side with two new designs to add to Sharon Turner's Jewelled Collection.

Worked with 14hpi white Aida, finished size 33x33cm.

Jewelled Peacock ref XSTU5

Jewelled Zebras ref XSTU6