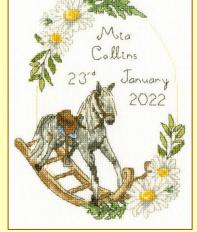

We are extending our New England range with these two lovely designs by Sally Swannell.

Both worked on 14hpi ice blue Aida, finished size 26x26cm.

Victorian

ref XSS12

Rocking Horse

The Captain's House ref XSS15