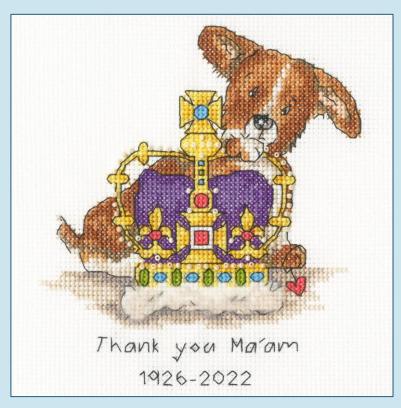

### In memory of Her Majesty Queen Elizabeth II

Designed by artist Eleanor Teasdale and worked 14hpi white Aida, finished size 15cm by 15cm.

All profits from the sale of these kits will be donated to The Prince's Trust (Registered Charity Number 1079675).

These two designs are exclusive to Bothy Threads and are <u>not</u> available to trade customers.

Thank you Ma'am ref XHM1

Together Again ref XHM2

1926-2022

And welcoming brand new artist,

Jade Mosinski, with a bee-utiful new tapestry.