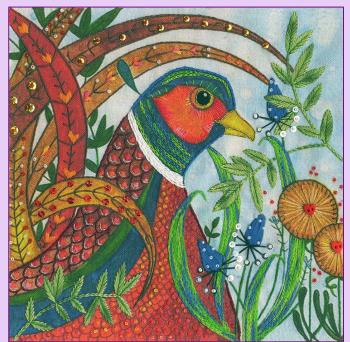

ucing our first embroidery collection!

Based on artwork by Kathy Pilcher, these stunning creative embroidery kits are worked on colour printed calico. Finished size 20cm round.



### The Folk Art Range

Folk Bees Ref EKP1



ref EKP2

Folk Hare



Folk Robin ref EKP3



Embroidery



With artwork from Lee Foster-Wilson, these bright and colourful designs are worked on colour printed calico. Each one is designed to fit within an 8 inch hoop, which is included in the kit.



### The Sew Happy Range

LIVE IN A Beautiful

Sing Ref ELFW1

Beautiful World ref ELFW2



Look Up ref ELFW3



Embroidery \_\_\_\_\_

Based on artwork by Linda Hoskin, these fabulous feathered friends are worked on full colour printed calico. Finished size 16x16cm.

# The Flights Of Fancy Range

Blackbird Ref ELH1





Pheasant ref ELH2







### Commemorative Collection 2022

### In memory of Her Majesty Queen Elizabeth II

Designed by artist Eleanor Teasdale and worked 14hpi white Aida, finished size 15cm by 15cm.

All profits from the sale of these kits will be donated to The Prince's Trust (Registered Charity Number 1079675).

These two designs are exclusive to Bothy Threads and are <u>not</u> available to trade customers.



Thank you Ma'am ref XHM1



Together Again ref XHM2



1926-2022



And welcoming brand new artist,

Jade Mosinski, with a bee-utiful new tapestry.





### **Botanical Bee**

ref TAP12 On 10hpi full colour printed canvas, finished size 36x36cm (14x14 inches).