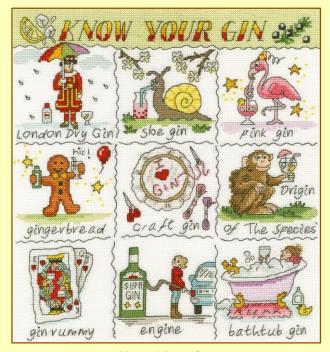

### Two long awaited new designs from returning artist Helen Smith. It's 5 o'clock somewhere...

worked on 14hpi white Aida, finished size 26x28cm.

Know Your Gin ref XHS10

Know Your Wine ref XHS11