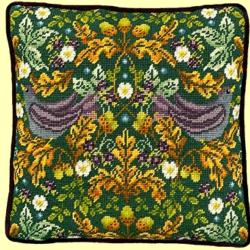

### Two wild designs to add to Sharon Turner's Jewelled Collection.

Supplied with 14hpi white Aida, finished size 33x33cm.

Jewelled Tiger ref XSTU3

Jewelled Panda ref XSTU4

© Sharon Turner: Licensed by MGL, www.mglart.com

### Take a walk on the wild side with two new designs to add to Sharon Turner's Jewelled Collection.

Worked with 14hpi white Aida, finished size 33x33cm.

Jewelled Peacock ref XSTU5

Jewelled Zebras ref XSTU6