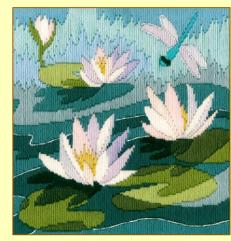

### IIII Woollen Long Stitch IIIII

Floral long stitch designs by Rose Swalwell

on 14hpi printed canvas, finished size 20.5x21.5cm.

**Anemones** ref LSAN

Water Lilies ref LSWL