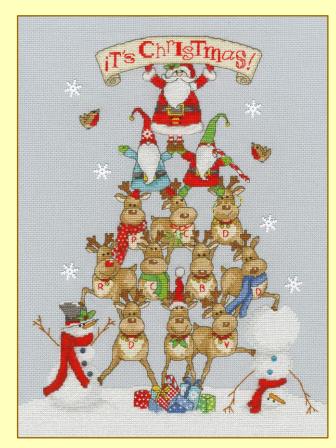

ref XAL8 Finished size 25x28cm

With the option to stitch either Merry Christmas or Happy Holidays!

Cut Thru' Christmas
Department Store

ref XCT38 Finished size 26x34cm

A wonderful tower of festive fun by artist Karen Tye Bentley...

It's Christmas! ref XKTB7 46x36cm 16hpi blue