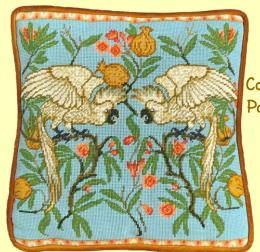

### //// Tapestry /////

We have two new designs inspired by Walter Crane's early wallpaper prints.

On 12hpi full colour printed canvas, finished size 36x36cm (14x14 inches).

Swan, Rush And Iris ref TAC18

Cockatoo And Pomegranate ref TAC19

Finally, two beautiful designs from William Morris.

Rose ref TAC20

Wilhelmina ref TAC21