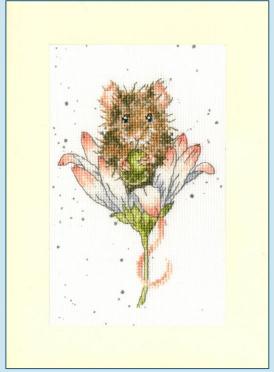

# More of Margaret Sherry's furry friends!

Stitched on 14hpi white Aida.

**Daisy Chain** ref XMS34 33x12cm

Garden Helpers ref XMS35 38x14cm