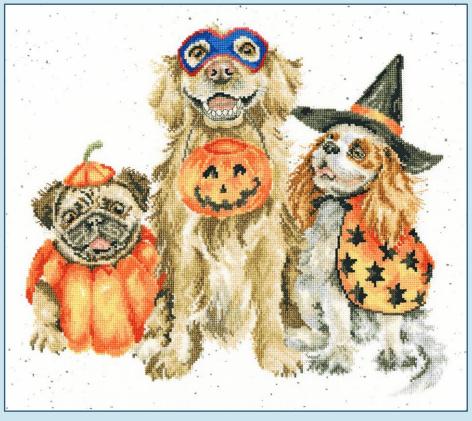

### XXXXX Counted Cross Stitch XXXXX & Wrendale

The Best Treat Of All ref XHD106 33x29cm

Oh Christmas Tree ref XHD107 38x29cm