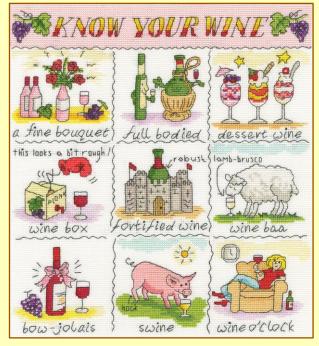

### Two long awaited new designs from returning artist Helen Smith. It's 5 o'clock somewhere...

worked on 14hpi white Aida, finished size 26x28cm.

Know Your Gin ref XHS10

Know Your Wine ref XHS11