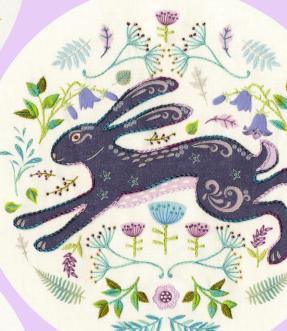

### The Folk Art Range

Folk Bees Ref EKP1

ref EKP2

Folk Hare

Folk Robin ref EKP3

Embroidery

With artwork from Lee Foster-Wilson, these bright and colourful designs are worked on colour printed calico. Each one is designed to fit within an 8 inch hoop, which is included in the kit.