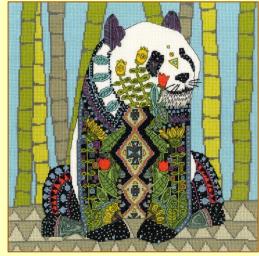

### Two wild designs to add to Sharon Turner's Jewelled Collection.

Supplied with 14hpi white Aida, finished size 33x33cm.

Jewelled Tiger ref XSTU3

Jewelled Panda ref XSTU4

© Sharon Turner: Licensed by MGL, www.mglart.com