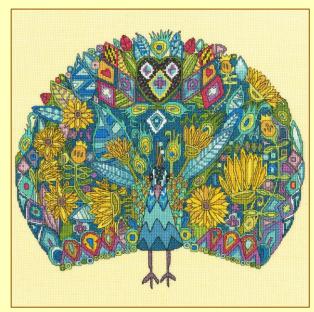

### Take a walk on the wild side with two new designs to add to Sharon Turner's Jewelled Collection.

Worked with 14hpi white Aida, finished size 33x33cm.

Jewelled Peacock ref XSTU5

Jewelled Zebras ref XSTU6