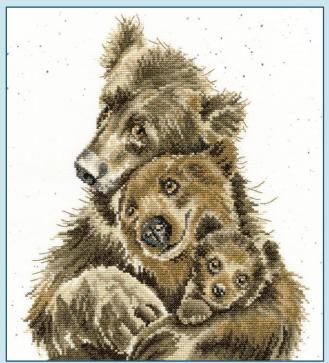

### XXXXX Counted Cross Stitch XXXXX Four brand new designs by Hannah Dale worked on our exclusive 14hpi printed Aida.

Bear Hugs ref XHD95 26x29cm brown speckle Aida

Racing Stripes ref XHD96 26x26cm brown speckle Aida