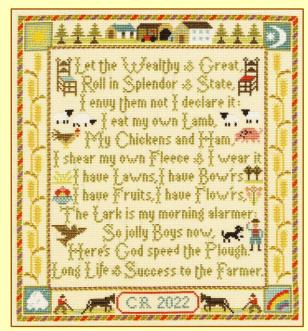

#### Two new traditional samplers by Moira Blackburn,

worked on 16hpi parchment Aida.

The Fisherman's Prayer ref XS18 27x30cm

The Farmer's Prayer ref XS19 27x30cm