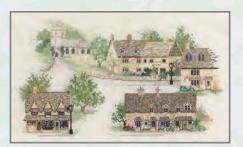

# Village England

Designed by Rose Swalwell. These counted cross stitch kits are compilations of various buildings in that county.

On 14 count Aida (18 count Aida available on request). All threads are pre-sorted and carded.

14VE02 Cumbrian Village 40cm x 23cm (15.7" x 9")

14VE04 Cotswold Village 38cm x 21cm (15" x 8.3")

14VE07 Norfolk Village 41cm x 27.5cm (16" x 10.9")

14VE09 Willow Tree Cottages 43cm x 18cm (17.1" x 7.1")

14VE16 Yorkshire Village 40cm x 23cm (15.7" x 9")

14VE18 Derbyshire Village 40cm x 23cm (15.7" x 9")

14VE19 Hampshire Village 40cm x 23cm (15.7" x 9")

14VE20 Rose Tree Cottage 38cm x 21cm (15" x 8.3")

14VE21 Warwickshire Village 38.8cm x 27.8cm (15.3" x 10.9")