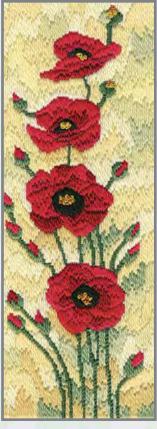

### Flower Panels

Designed by Rose Swalwell, and worked on pastel shades of 14 count Aida (28 count Cashel linen available on request). Threads are pre-sorted and carded.

FP01 Delphiniums 31cm x 50.5cm (12.25" x 19.75")

FP02 Foxgloves 31cm x 50.5cm (12.25" x 19.75")

FP04 Hydrangea -Lace Cap & Mop Heads 31cm x 50.5cm (12.25" x 19.75")

FP05 Summer Wild Flowers 41cm x 33cm (16.2" x 12.9")

FP06 Spring Wild Flowers 41cm x 33cm (16.2" x 12.9")