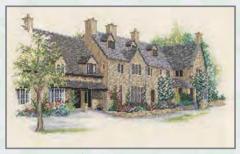

1 Edinburgh Castle 17cm x 15cm (6.8" x 6")



14DD403 Shambles 16.5cm x 21cm (6.5" x 8.2")



14DD302 Eilean Donan Castle 19.5cm x 13cm (7.75" x 5")



14DD502 Mermaid, Rye 15cm x 18cm (6" x 7")

# Village England

Designed by Rose Swalwell. These counted cross stitch kits are compilations of various buildings in that county.

On 14 count Aida (18 count Aida available on request). All threads are pre-sorted and carded.



14VE02 Cumbrian Village 40cm x 23cm (15.7" x 9")



14VE04 Cotswold Village 38cm x 21cm (15" x 8.3")



14VE07 Norfolk Village 41cm x 27.5cm (16" x 10.9")



14VE09 Willow Tree Cottages 43cm x 18cm (17.1" x 7.1")



14VE16 Yorkshire Village 40cm x 23cm (15.7" x 9")



14VE18 Derbyshire Village 40cm x 23cm (15.7" x 9")



14VE19 Hampshire Village 40cm x 23cm (15.7" x 9")



14VE20 Rose Tree Cottage 38cm x 21cm (15" x 8.3")



14VE21 Warwickshire Village 38.8cm x 27.8cm (15.3" x 10.9")



14VE22 Wiltshire Village 39.4cm x 25.8cm (15.5" x 10.1")

#### Coastal Britain

A range of designs by Rose Swalwell, inspired by the sea. On 14 count Aida. All threads are pre-sorted and carded.



SEA01 Morning Light 36cm x 19.5cm (14" x 7.75")



SEA02 Fisherman's Haven 36cm x 19.5cm (14" x 7.75")



SEA03 Fish Quay 31cm x 28cm (12" x 11")



SEA04 Fishing Village 31cm x 28cm (12" x 11")



SEA05 Storm Point 29.5cm x 30cm (11.6" x 11.8")



SEA06 Secluded Port 29.5cm x 30cm (11.6" x 11.8")

# Long Stitch

A range of long stitch kits using tapestry wool on 14 count printed canvas.



LSPY Peony 21.5cm x 20.5cm (8.5" x 8")



LSPH Poppy Head 21.5cm x 20.5cm (8.5" x 8")



L