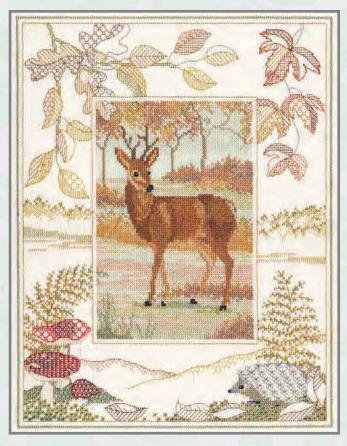

# Wildlife

A range of designs by Rose Swalwell, the central panel is in cross stitch and the border in back stitch. On 14 count Aida.

All threads are pre-sorted and carded.

Design size 26.9cm x 34.2 cm (10.6" x 13.5").

WIL1 Kingfisher

WIL2 Deer

WIL4 Red Squirrel

WIL3 Barn Owl

WIL5 Hare

WIL6 Otter

WIL8 Mallard

WIL9 Badger