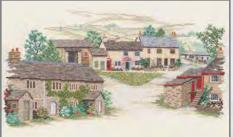

# Village England

Designed by Rose Swalwell. These counted cross stitch kits are compilations of various buildings in that county.

On 14 count Aida (18 count Aida available on request). All threads are pre-sorted and carded.

14VE02 Cumbrian Village 40cm x 23cm (15.7" x 9")

14VE04 Cotswold Village 38cm x 21cm (15" x 8.3")

14VE07 Norfolk Village 41cm x 27.5cm (16" x 10.9")

14VE09 Willow Tree Cottages 43cm x 18cm (17.1" x 7.1")

14VE16 Yorkshire Village 40cm x 23cm (15.7" x 9")

14VE18 Derbyshire Village 40cm x 23cm (15.7" x 9")

14VE19 Hampshire Village 40cm x 23cm (15.7" x 9")

14VE20 Rose Tree Cottage 38cm x 21cm (15" x 8.3")

14VE21 Warwickshire Village 38.8cm x 27.8cm (15.3" x 10.9")

14VE22 Wiltshire Village 39.4cm x 25.8cm (15.5" x 10.1")