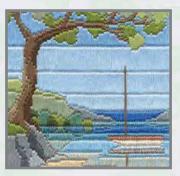

# Silken Long Stitch

A range of miniature designs on 22 count canvas worked with stranded cotton, the threads are pre-sorted and carded, design size 11cm x 11cm (4.3" x 4.3").

SLS1 Headland Cottages

SLS2 Beach Cove

SLS3 Boat Thro' Archway

SLS4
Fishermen's Cottages

SLS5 Bluebell Cottage

SLS6
Poppy Cottage

SLS7 Hollyhock Cottage

SLS8 Rambling Rose Cottage

SLS9 Courtyard Window

SLS10 Lavender Fields