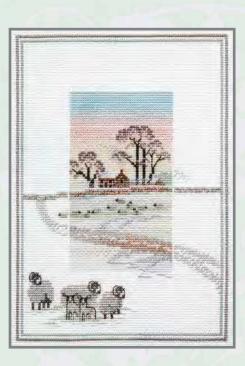

# Misty Mornings

Designed by Rose Swalwell on 14 count Aida. All threads are pre-sorted and carded and the design size is 25cm x 17.2cm. (9.8" x 6.7").

MM1 Winter Tree

MM2 Winter Bridge

MM3 The Boat Landings

MM4 Castle Crag

MM5 Frosty Deer

MM6 Snowy Sheep