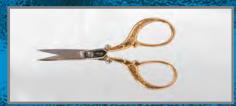

## Bexfield Range of Shears - Excel Edge

A20 - 8.5" Multipurpose A20L - 8.5" Multipurpose left Handed

A30 - 8.5" Multipurpose

S9350 - 3.5" Stork Embroidery

A24 - 5.5" Hobby Craft

A26 - 8.5" Kitchen Shears

S9351 - 3.5" Floral Embroidery Gilt Bow