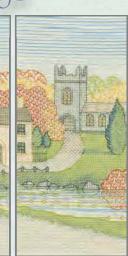

# Village England

Designed by Rose Swalwell. These counted cross stitch kits are compilations of various buildings in that county.

On 14 count Aida (18 count Aida available on request). All threads are pre-sorted and carded.

14VE02 Cumbrian Village 40cm x 23cm (15.7" x 9")

14VE04 Cotswold Village 38cm x 21cm (15" x 8.3")

14VE07 Norfolk Village 41cm x 27.5cm (16" x 10.9")

14VE09 Willow Tree Cottages 43cm x 18cm (17.1" x 7.1")