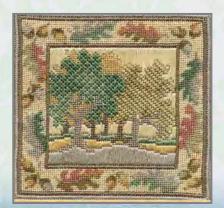

# Village England

Designed by Rose Swalwell. These counted cross stitch kits are compilations of various buildings in that county.

On 14 count Aida (18 count Aida available on request). All threads are pre-sorted and carded.

14VE02 Cumbrian Village 40cm x 23cm (15.7" x 9")

14VE04 Cotswold Village 38cm x 21cm (15" x 8.3")

14VE07 Norfolk Village 41cm x 27.5cm (16" x 10.9")

14VE09 Willow Tree Cottages 43cm x 18cm (17.1" x 7.1")

14VE16 Yorkshire Village 40cm x 23cm (15.7" x 9")

14VE18 Derbyshire Village 40cm x 23cm (15.7" x 9")

14VE19 Hampshire Village 40cm x 23cm (15.7" x 9")

14VE20 Rose Tree Cottage 38cm x 21cm (15" x 8.3")

14VE21 Warwickshire Village 38.8cm x 27.8cm (15.3" x 10.9")