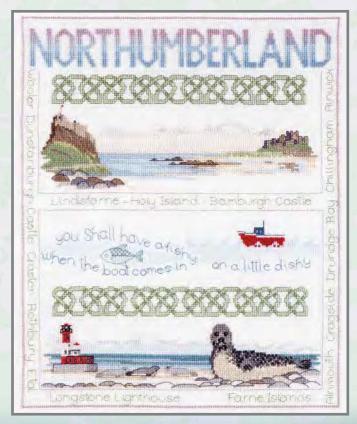

# Regional Samplers

Cross stitch designs by Rose Swalwell. All threads are pre-sorted and carded.

RSLD Lake District 30.3cm x 36.8cm (11.9" x 14.5") 14 count Aida

QSCL Country Life Sampler 22cm x 29.5cm (8.75" x 11.5") 16 count Aida

RSS Scotland 30.3cm x 36.8cm (11.9" x 14.5") 14 count Aida

RSN Northumberland 30.3cm x 36.8cm (11.9" x 14.5") 14 count Aida