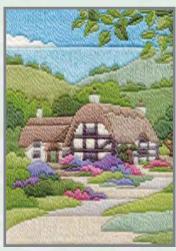

# Dale Designs

A range of designs by Rose Swalwell. Available on 14 count Aida.

14DD101 Ashness Bridge 14cm x 14cm (5.7" x 5.7")

14DD102 Bridge House, Ambleside 13.5cm x 16.3cm (5.3" x 6.3")

14DD106 Yew Tree Farm 14.5cm x 15.5cm (5.5" x 6")

14DD107 Dove Cottage 12.5cm x 13.5cm (5" x 5.3")

14DD109 Friars Crag 16.5cm x 12.1cm (6.5" x 4.8")

14DD110 Grange in Borrowdale 18cm x 11cm (7" x 4.4")

14DD201 Betty's Cottage 18cm x 12.5cm (7" x 5")

14DD202 Herefordshire Cottage 15.5cm x 14cm (6" x 5.5")

14DD203 Cornish Cottage 15cm x 15cm (6" x 6")

14DD204 Anne Hathaway's Cottage 18.5cm x 17.5cm (7.3" x 6.9")

14DD212 Shakespeare's Birthplace 18cm x 12.5cm (7" x 5")

14DD214 Mill Cottage 14.5cm x 16.5cm (5.75" x 6.5")

14DD218 Thornton Le Dale Cottage 18cm x 13cm (7" x 5")

14DD223 Bronte Parsonage, Haworth 18cm x 15cm (7" x 6")

14DD227 Midsummer Thatch 18cm x 12.5cm (7.1" x 5")

14DD226 Bourton on the Water 20cm x 13cm (7.9" x 5.1")

14DD301 Edinburgh Castle 17cm x 15cm (6.8" x 6")

14DD403 Shambles 16.5cm x 21cm (6.5" x 8.2")

14DD302 Eilean Donan Castle 19.5cm x 13cm (7.75" x 5")

14DD502 Mermaid, Rye 15cm x 18cm (6" x 7")