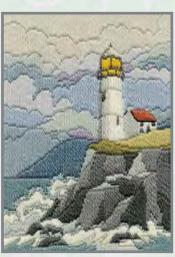

#### Coastal Britain

A range of designs by Rose Swalwell, inspired by the sea. On 14 count Aida. All threads are pre-sorted and carded.

SEA01 Morning Light 36cm x 19.5cm (14" x 7.75")

SEA02 Fisherman's Haven 36cm x 19.5cm (14" x 7.75")

SEA03 Fish Quay 31cm x 28cm (12" x 11")

SEA04 Fishing Village 31cm x 28cm (12" x 11")

SEA05 Storm Point 29.5cm x 30cm (11.6" x 11.8")

SEA06 Secluded Port 29.5cm x 30cm (11.6" x 11.8")