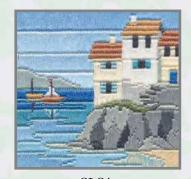

# Silken Long Stitch

A range of miniature designs on 22 count canvas worked with stranded cotton, the threads are pre-sorted and carded, design size 11cm x 11cm (4.3" x 4.3").

SLS1 Headland Cottages

SLS2 Beach Cove

SLS3 Boat Thro' Archway

SLS4
Fishermen's Cottages

SLS5 Bluebell Cottage

SLS6
Poppy Cottage

SLS7 Hollyhock Cottage

SLS8 Rambling Rose Cottage

SLS9 Courtyard Window

SLS10 Lavender Fields