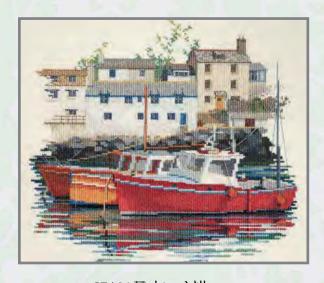

#### The Harbour

**CB01** Crab Pot Cove 10cm x 21cm (4" x 8.25")

**CB02** Cobble Quay 10cm x 21cm (4" x 8.25")

**CB03** Harbour View 10cm x 21cm (4" x 8.25")