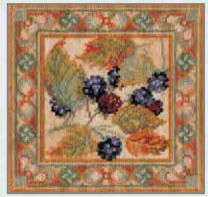

## **Impressions**

Counted canvas work designs. A range by Rose Swalwell, worked with stranded cotton on 22 count canvas using petit point and long stitch. Size 11cm x 11cm (4.25" x 4.25")

IM404 Blackberry

IM405 Rowan

IM406 Blackthorn & Bittersweet

IM407 Holly & Mistletoe

IM408 Rose Hips & Bryony

IM409 Hawthorn & Crab Apple

IM301 Spring Orchard

IM302 Summer Meadow

IM303 Autumn Oaks