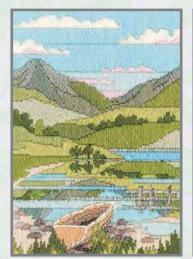

# Dale Designs

A range of designs by Rose Swalwell. Available on 14 count Aida.

14DD101 Ashness Bridge 14cm x 14cm (5.7" x 5.7")

14DD102 Bridge House, Ambleside 13.5cm x 16.3cm (5.3" x 6.3")

14DD106 Yew Tree Farm 14.5cm x 15.5cm (5.5" x 6")

14DD107 Dove Cottage 12.5cm x 13.5cm (5" x 5.3")

14DD109 Friars Crag 16.5cm x 12.1cm (6.5" x 4.8")

14DD110 Grange in Borrowdale 18cm x 11cm (7" x 4.4")

14DD201 Betty's Cottage 18cm x 12.5cm (7" x 5")

14DD202 Herefordshire Cottage 15.5cm x 14cm (6" x 5.5")

14DD203 Cornish Cottage 15cm x 15cm (6" x 6")

14DD204 Anne Hathaway's Cottage 18.5cm x 17.5cm (7.3" x 6.9")

14DD212 Shakespeare's Birthplace 18cm x 12.5cm (7" x 5")

14DD214 Mill Cottage 14.5cm x 16.5cm (5.75" x 6.5")

14DD218 Thornton Le Dale Cottage 18cm x 13cm (7" x 5")

14DD223 Bronte Parsonage, Haworth 18cm x 15cm (7" x 6")

14DD227 Midsummer Thatch 18cm x 12.5cm (7.1" x 5")

14DD226 Bourton on the Water 20cm x 13cm (7.9" x 5.1")

14DD301 Edinburgh Castle 17cm x 15cm (6.8" x 6")

14DD403 Shambles 16.5cm x 21cm (6.5" x 8.2")

14DD302 Eilean Donan Castle 19.5cm x 13cm (7.75" x 5")

14DD502 Mermaid, Rye 15cm x 18cm (6" x 7")