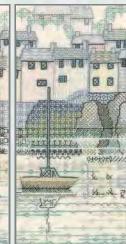

# Silken Long Stitch

A range of miniature designs on 22 count canvas worked with stranded cotton, the threads are pre-sorted and carded, design size 11cm x 11cm (4.3" x 4.3").

SLS1 Headland Cottages

SLS2 Beach Cove

SLS3 Boat Thro' Archway

SLS4
Fishermen's Cottages

SLS5 Bluebell Cottage

SLS6
Poppy Cottage

SLS7 Hollyhock Cottage

SLS8 Rambling Rose Cottage

SLS9 Courtyard Window

SLS10 Lavender Fields