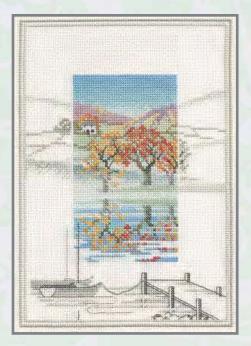

# Misty Mornings

Designed by Rose Swalwell on 14 count Aida. All threads are pre-sorted and carded and the design size is 25cm x 17.2cm. (9.8" x 6.7").

MM1 Winter Tree

MM2 Winter Bridge

MM3 The Boat Landings

MM4 Castle Crag

MM5 Frosty Deer

MM6 Snowy Sheep