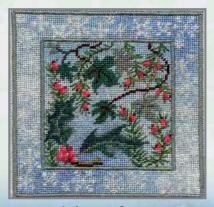

#### Birds

Counted cross stitch designs by Rose Swalwell on 14 count Aida. All threads are pre-sorted and carded.

PN01 Penguin & Chicks 14cm x 15.5cm (5.5"x 6") Metallic Thread and Stranded Cotton.

PN03 Puffin 14cm x 15.5cm (5.5"x 6") Metallic Thread and Stranded Cotton.

BB01 Blue Tits & Seed Heads 24cm x 23cm (9.5" x 9.25") Stranded Cotton, Perlé Cotton and Metallic Thread.

BB02 Chaffinches & Blossom 24cm x 23cm (9.5" x 9.25") Stranded Cotton and Beads.

BB04 Goldfinches & Thistles 24cm x 23cm (9.5" x 9.25") Metallic Thread, Beads and Stranded Cotton.

BB03 Waders 30cm x 11cm (11.75" x 4.25") Metallic Thread, Beads and Stranded Cotton

BB05 Swallows
36cm x 18cm (14" x 7")
Metallic Thread and Stranded Cotton.