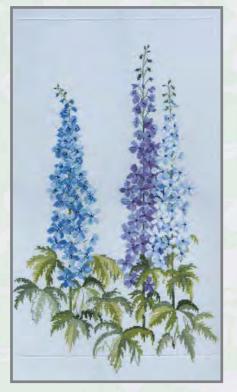

### Flower Panels

Designed by Rose Swalwell, and worked on pastel shades of 14 count Aida (28 count Cashel linen available on request). Threads are pre-sorted and carded.

FP01 Delphiniums 31cm x 50.5cm (12.25" x 19.75")