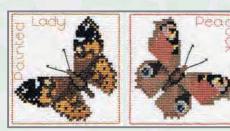

#### Coasters

Each kit contains everything you need to make two coasters.

COA9 Painted Lady/Peacock Coasters 9.5cm x 9.5cm (3.75" x 3.75") 16 count Aida

BUT1 Butterfly Panel 11cm x 39cm (4.25" x 15.25") 14 count Aida

COA<sub>10</sub> Red Admiral/Tortoiseshell Coasters 9.5cm x 9.5cm (3.75" x 3.75") 16 count Aida