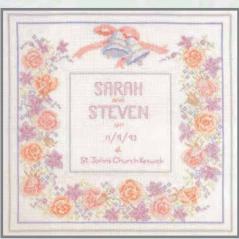

## Samplers

A range of counted cross stitch designs.

One kit containing threads to work for either a boy or a girl.

SAM02 Birth Sampler 17.5cm x 19.5cm (5.5" x 7.75") 18 count Aida

SAM03 Wedding Sampler 23cm x 23cm (9" x 9") 18 count Aida

SAM06 Marriage Sampler 28.6cm x 28.6cm (12.25" x 12.25") 14 count Aida

SAM05 Baby Boy 28cm x 24.5cm (11" x 9.6") 14 count Aida

SAM04 Baby Girl 28cm x 24.5cm (11" x 9.6") 14 count Aida