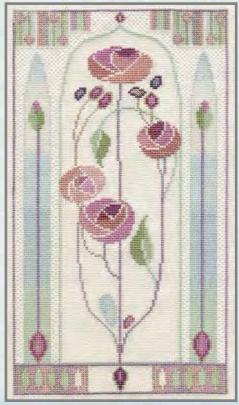

## Mackintosh Cross Stitch

Designs by Rose Swalwell, based on the work of Margaret Macdonald and Charles Rennie Mackintosh. The designs are all worked on 16 count Aida, the threads are pre-sorted and carded.

MKP1 Rose Bouquet 15cm x 28cm (6" x 11")

MKP2 Rose Boudoir 15cm x 28cm (6" x 11")

MKP3 Love Birds 15cm x 28cm (6" x 11")

MKP4 Wedding or Anniversary Sampler 22.5cm x 28cm (8.75" x 11")

MKP5 Oriental Rose 15cm x 28cm (6" x 11")