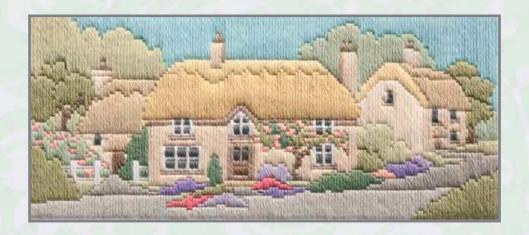

# Village England

Designed by Rose Swalwell. These counted cross stitch kits are compilations of various buildings in that county.

On 14 count Aida (18 count Aida available on request). All threads are pre-sorted and carded.

14VE02 Cumbrian Village 40cm x 23cm (15.7" x 9")

14VE04 Cotswold Village 38cm x 21cm (15" x 8.3")

14VE07 Norfolk Village 41cm x 27.5cm (16" x 10.9")

14VE09 Willow Tree Cottages 43cm x 18cm (17.1" x 7.1")

14VE16 Yorkshire Village 40cm x 23cm (15.7" x 9")

14VE18 Derbyshire Village 40cm x 23cm (15.7" x 9")

14VE19 Hampshire Village 40cm x 23cm (15.7" x 9")

14VE20 Rose Tree Cottage 38cm x 21cm (15" x 8.3")

14VE21 Warwickshire Village 38.8cm x 27.8cm (15.3" x 10.9")

14VE22 Wiltshire Village 39.4cm x 25.8cm (15.5" x 10.1")