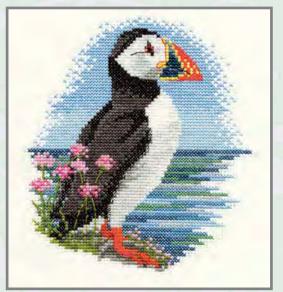

#### Birds

Counted cross stitch designs by Rose Swalwell on 14 count Aida. All threads are pre-sorted and carded.

PN01 Penguin & Chicks 14cm x 15.5cm (5.5"x 6") Metallic Thread and Stranded Cotton.

PN03 Puffin 14cm x 15.5cm (5.5"x 6") Metallic Thread and Stranded Cotton.