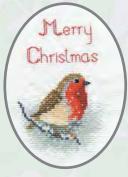

### Christmas Cards

A range of cards by Rose Swalwell on 16 count Aida to fit a 9cm x 13.3cm oval. The card and envelope are included.

CDX03 Snow Robin

CDX04 The Church

CDX05 Bethlehem

CDX07 Christmas Door

CDX01 Christmas Rose

CDX02 Poinsettias

CDX08 Christmas Window

CDX09 Fireplace

CDX10 Village

CDX12 Three Kings

CDX06 Midwinter

CDX13 Festive Tree