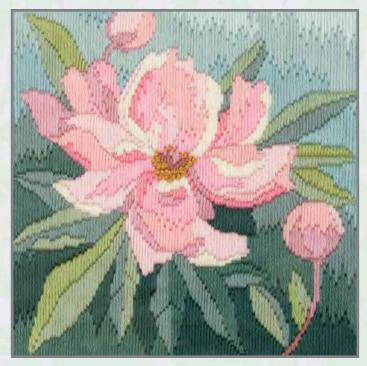

### Flower Panels

Designed by Rose Swalwell, and worked on pastel shades of 14 count Aida (28 count Cashel linen available on request). Threads are pre-sorted and carded.

FP01 Delphiniums 31cm x 50.5cm (12.25" x 19.75")

FP02 Foxgloves 31cm x 50.5cm (12.25" x 19.75")

FP04 Hydrangea -Lace Cap & Mop Heads 31cm x 50.5cm (12.25" x 19.75")

FP05 Summer Wild Flowers 41cm x 33cm (16.2" x 12.9")

FP06 Spring Wild Flowers 41cm x 33cm (16.2" x 12.9")