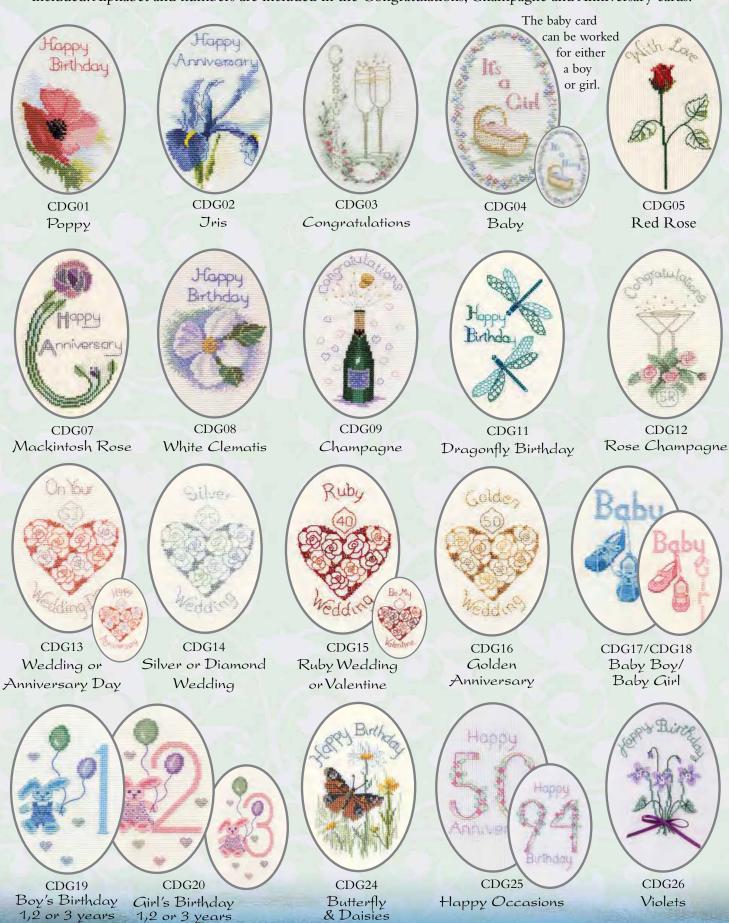

# Greetings Cards

A range of cards by Rose Swalwell on 16 count Aida to fit a 9cm x 13.3cm oval. The card and envelope are included. Alphabet and numbers are included in the Congratulations, Champagne and Anniversary cards.