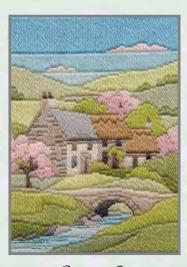

# Dale Designs

A range of designs by Rose Swalwell. Available on 14 count Aida.

14DD101 Ashness Bridge 14cm x 14cm (5.7" x 5.7")

14DD102 Bridge House, Ambleside 13.5cm x 16.3cm (5.3" x 6.3")

14DD106 Yew Tree Farm 14.5cm x 15.5cm (5.5" x 6")

14DD107 Dove Cottage 12.5cm x 13.5cm (5" x 5.3")

14DD109 Friars Crag 16.5cm x 12.1cm (6.5" x 4.8")

14DD110 Grange in Borrowdale 18cm x 11cm (7" x 4.4")

14DD201 Betty's Cottage 18cm x 12.5cm (7" x 5")

14DD202 Herefordshire Cottage 15.5cm x 14cm (6" x 5.5")

14DD203 Cornish Cottage 15cm x 15cm (6" x 6")

14DD204 Anne Hathaway's Cottage 18.5cm x 17.5cm (7.3" x 6.9")

14DD212 Shakespeare's Birthplace 18cm x 12.5cm (7" x 5")

14DD214 Mill Cottage 14.5cm x 16.5cm (5.75" x 6.5")

14DD218 Thornton Le Dale Cottage 18cm x 13cm (7" x 5")

14DD223 Bronte Parsonage, Haworth 18cm x 15cm (7" x 6")

14DD227 Midsummer Thatch 18cm x 12.5cm (7.1" x 5")

14DD226 Bourton on the Water 20cm x 13cm (7.9" x 5.1")

14DD301 Edinburgh Castle 17cm x 15cm (6.8" x 6")

14DD403 Shambles 16.5cm x 21cm (6.5" x 8.2")

14DD302 Eilean Donan Castle 19.5cm x 13cm (7.75" x 5")

14DD502 Mermaid, Rye 15cm x 18cm (6" x 7")