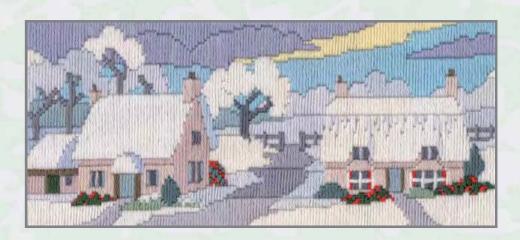

# The Lanes

A collection of cross stitch designs by Rose Swalwell.

LAN01 Poppyfield Lane 34cm x 14cm (13.5" x 5.5")

LAN02 Bluebell Lane 34cm x 14cm (13.5" x 5.5")

LAN03 Willowbrook Lane 34cm x 14cm (13.5" x 5.5")

LAN04 October Lane 34cm x 14cm (13.5" x 5.5")

LAN05 Waterside Lane 31.5cm x 14.5cm (12.75" x 5.75")

## Series

Worked on 14 count Aida the threads are all pre-sorted and carded.

LAN06 Old Mill Lane 31.5cm x 14.5cm (12.75" x 5.75")

LAN07 Blossom Lane 33cm x 14.5cm (13" x 5.75")

LAN09 Foxglove Lane 34.7cm x 14.9cm (13.6" x 5.9")

LAN10 Summer Lane 34.7cm x 14.9cm (13.6" x 5.9")