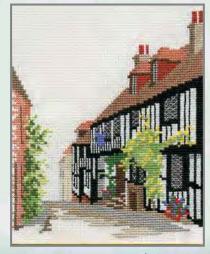

14DD301 Edinburgh Castle 17cm x 15cm (6.8" x 6")

14DD403 Shambles 16.5cm x 21cm (6.5" x 8.2")

14DD302 Eilean Donan Castle 19.5cm x 13cm (7.75" x 5")

14DD502 Mermaid, Rye 15cm x 18cm (6" x 7")