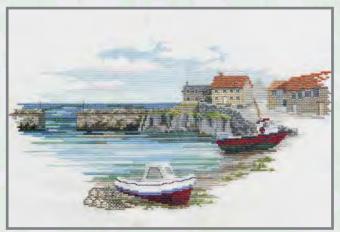

#### Coastal Britain

A range of designs by Rose Swalwell, inspired by the sea. On 14 count Aida. All threads are pre-sorted and carded.

SEA01 Morning Light 36cm x 19.5cm (14" x 7.75")

SEA02 Fisherman's Haven 36cm x 19.5cm (14" x 7.75")

SEA03 Fish Quay 31cm x 28cm (12" x 11")

SEA04 Fishing Village 31cm x 28cm (12" x 11")

SEA05 Storm Point 29.5cm x 30cm (11.6" x 11.8")

SEA06 Secluded Port 29.5cm x 30cm (11.6" x 11.8")