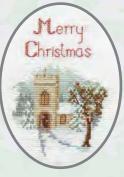

### Christmas Cards

A range of cards by Rose Swalwell on 16 count Aida to fit a 9cm x 13.3cm oval. The card and envelope are included.

CDX03 Snow Robin

CDX04 The Church

CDX05 Bethlehem

CDX07 Christmas Door

CDX01 Christmas Rose

CDX02 Poinsettias

CDX08 Christmas Window

CDX09 Fireplace

CDX10 Village

CDX12 Three Kings

CDX06 Midwinter

CDX13 Festive Tree