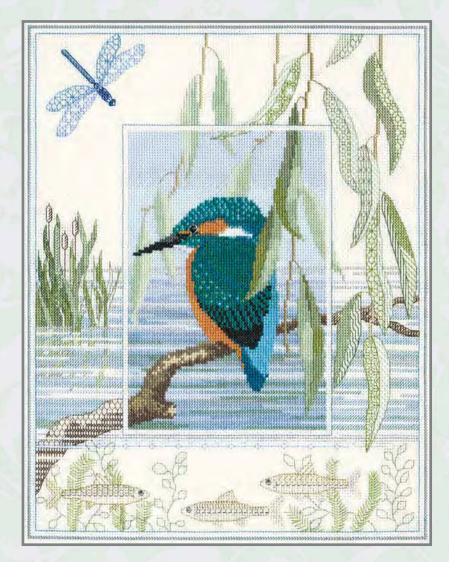

# Wildlife

A range of designs by Rose Swalwell, the central panel is in cross stitch and the border in back stitch. On 14 count Aida.

All threads are pre-sorted and carded.

Design size 26.9cm x 34.2 cm (10.6" x 13.5").

WIL1 Kingfisher

WIL2 Deer

WIL4 Red Squirrel

WIL3 Barn Owl

WIL5 Hare

WIL6 Otter

WIL8 Mallard

WIL9 Badger