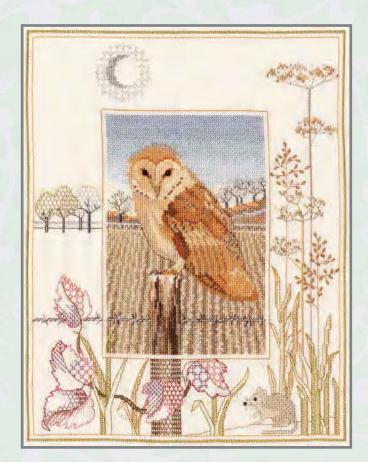

# Wildlife

A range of designs by Rose Swalwell, the central panel is in cross stitch and the border in back stitch. On 14 count Aida.

All threads are pre-sorted and carded.

Design size 26.9cm x 34.2 cm (10.6" x 13.5").

WIL1 Kingfisher

WIL2 Deer

WIL4 Red Squirrel

WIL3 Barn Owl

WIL5 Hare

WIL6 Otter

WIL8 Mallard

WIL9 Badger