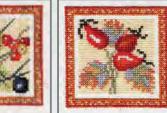

#### Coasters

Each kit contains two designs and includes the coasters, the size of which is 9.5cm x 9.5cm (3.75" x 3.75"). Worked on 16 count Aida.

COA1 Blackberry and Blackthorn

COA2 Rose hips and Rowan

COA3 Holly and Hawthorn

COA4 Mackintosh Coasters 1

COA5 Mackintosh Coasters 2

COA6 Mackintosh Coasters 3

COA7 Celtic Amethyst

COAS Celtic Aquamarine