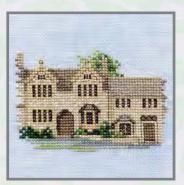

# Village England

Designed by Rose Swalwell. These counted cross stitch kits are compilations of various buildings in that county.

On 14 count Aida (18 count Aida available on request). All threads are pre-sorted and carded.

14VE02 Cumbrian Village 40cm x 23cm (15.7" x 9")

14VE04 Cotswold Village 38cm x 21cm (15" x 8.3")

14VE07 Norfolk Village 41cm x 27.5cm (16" x 10.9")

14VE09 Willow Tree Cottages 43cm x 18cm (17.1" x 7.1")