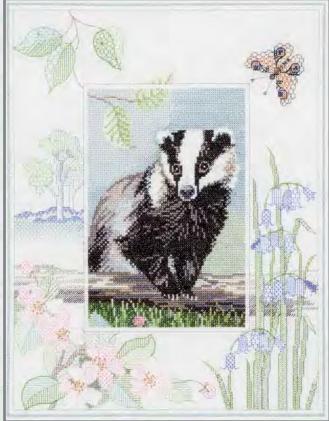

# Wildlife

A range of designs by Rose Swalwell, the central panel is in cross stitch and the border in back stitch. On 14 count Aida.

All threads are pre-sorted and carded.

Design size 26.9cm x 34.2 cm (10.6" x 13.5").

WIL1 Kingfisher

WIL2 Deer

WIL4 Red Squirrel

WIL3 Barn Owl

WIL5 Hare

WIL6 Otter

WIL8 Mallard

WIL9 Badger