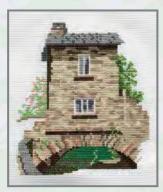

# Dale Designs

A range of designs by Rose Swalwell. Available on 14 count Aida.

14DD101 Ashness Bridge 14cm x 14cm (5.7" x 5.7")

14DD102 Bridge House, Ambleside 13.5cm x 16.3cm (5.3" x 6.3")

14DD106 Yew Tree Farm 14.5cm x 15.5cm (5.5" x 6")

14DD107 Dove Cottage 12.5cm x 13.5cm (5" x 5.3")

14DD109 Friars Crag 16.5cm x 12.1cm (6.5" x 4.8")

14DD110 Grange in Borrowdale 18cm x 11cm (7" x 4.4")

14DD201 Betty's Cottage 18cm x 12.5cm (7" x 5")

14DD202 Herefordshire Cottage 15.5cm x 14cm (6" x 5.5")