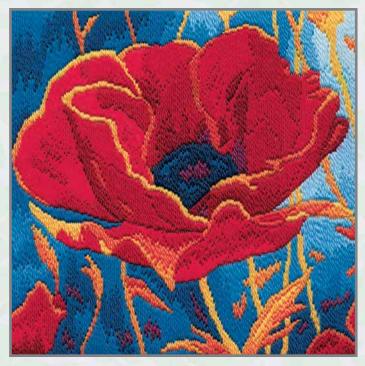

# Long Stitch

A range of long stitch kits using tapestry wool on 14 count printed canvas.

LSPY Peony 21.5cm x 20.5cm (8.5" x 8")

LSPH Poppy Head 21.5cm x 20.5cm (8.5" x 8")

LSWP White Poppy 21.5cm x 20.5cm (8.5" x 8")

LSFP Field Poppies 10cm x 24cm (4" x 9.5")

A long stitch kit using stranded cotton on 22 count printed canvas.

SD17 Kingfisher 15cm x 20.4cm (6" x 8")