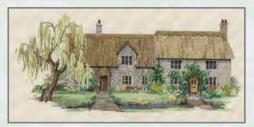

# Village England

Designed by Rose Swalwell. These counted cross stitch kits are compilations of various buildings in that county.

On 14 count Aida (18 count Aida available on request). All threads are pre-sorted and carded.

14VE02 Cumbrian Village 40cm x 23cm (15.7" x 9")

14VE04 Cotswold Village 38cm x 21cm (15" x 8.3")

14VE07 Norfolk Village 41cm x 27.5cm (16" x 10.9")

14VE09 Willow Tree Cottages 43cm x 18cm (17.1" x 7.1")

14VE16 Yorkshire Village 40cm x 23cm (15.7" x 9")

14VE18 Derbyshire Village 40cm x 23cm (15.7" x 9")

14VE19 Hampshire Village 40cm x 23cm (15.7" x 9")

14VE20 Rose Tree Cottage 38cm x 21cm (15" x 8.3")

14VE21 Warwickshire Village 38.8cm x 27.8cm (15.3" x 10.9")

14VE22 Wiltshire Village 39.4cm x 25.8cm (15.5" x 10.1")