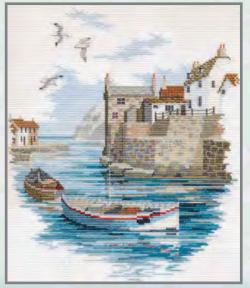

#### Coastal Britain

A range of designs by Rose Swalwell, inspired by the sea. On 14 count Aida. All threads are pre-sorted and carded.

SEA01 Morning Light 36cm x 19.5cm (14" x 7.75")

SEA02 Fisherman's Haven 36cm x 19.5cm (14" x 7.75")

SEA03 Fish Quay 31cm x 28cm (12" x 11")

SEA04 Fishing Village 31cm x 28cm (12" x 11")

SEA05 Storm Point 29.5cm x 30cm (11.6" x 11.8")

SEA06 Secluded Port 29.5cm x 30cm (11.6" x 11.8")