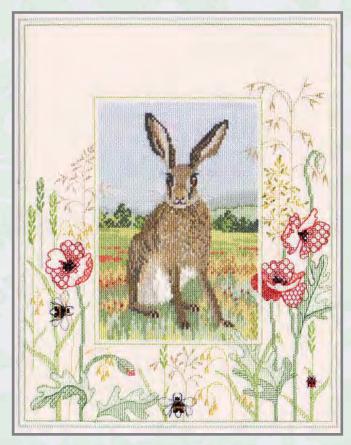

# Wildlife

A range of designs by Rose Swalwell, the central panel is in cross stitch and the border in back stitch. On 14 count Aida.

All threads are pre-sorted and carded.

Design size 26.9cm x 34.2 cm (10.6" x 13.5").

WIL1 Kingfisher

WIL2 Deer

WIL4 Red Squirrel

WIL3 Barn Owl

WIL5 Hare

WIL6 Otter

WIL8 Mallard

WIL9 Badger