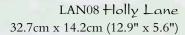

## Series

Worked on 14 count Aida the threads are all pre-sorted and carded.

LAN06 Old Mill Lane 31.5cm x 14.5cm (12.75" x 5.75")

LAN07 Blossom Lane 33cm x 14.5cm (13" x 5.75")

LAN09 Foxglove Lane 34.7cm x 14.9cm (13.6" x 5.9")