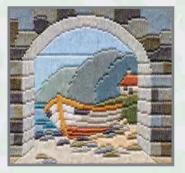

# Silken Long Stitch

A range of miniature designs on 22 count canvas worked with stranded cotton, the threads are pre-sorted and carded, design size 11cm x 11cm (4.3" x 4.3").

SLS1 Headland Cottages

SLS2 Beach Cove

SLS3 Boat Thro' Archway

SLS4
Fishermen's Cottages

SLS5 Bluebell Cottage

SLS6
Poppy Cottage

SLS7 Hollyhock Cottage

SLS8 Rambling Rose Cottage

SLS9 Courtyard Window

SLS10 Lavender Fields