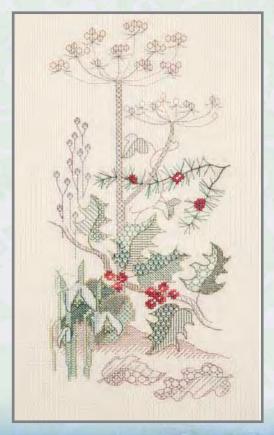

## **Impressions**

Counted canvas work designs. A range by Rose Swalwell, worked with stranded cotton on 22 count canvas using petit point and long stitch. Size 11cm x 11cm (4.25" x 4.25")

IM404 Blackberry

IM405 Rowan

IM406 Blackthorn & Bittersweet

IM407 Holly & Mistletoe

IM408 Rose Hips & Bryony

IM409 Hawthorn & Crab Apple

IM301 Spring Orchard

IM302 Summer Meadow

IM303 Autumn Oaks

IM304 Winter Evergreens