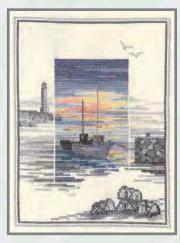

#### Coastal Britain

A range of designs by Rose Swalwell, inspired by the sea. On 14 count Aida. All threads are pre-sorted and carded.

SEA01 Morning Light 36cm x 19.5cm (14" x 7.75")

SEA02 Fisherman's Haven 36cm x 19.5cm (14" x 7.75")

SEA03 Fish Quay 31cm x 28cm (12" x 11")

SEA04 Fishing Village 31cm x 28cm (12" x 11")

SEA05 Storm Point 29.5cm x 30cm (11.6" x 11.8")

SEA06 Secluded Port 29.5cm x 30cm (11.6" x 11.8")