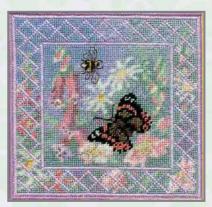

# Butterfly Collection

#### Panel

#### Coasters

Each kit contains everything you need to make two coasters.

COA9 Painted Lady/Peacock Coasters 9.5cm x 9.5cm (3.75" x 3.75") 16 count Aida

BUT1 Butterfly Panel 11cm x 39cm (4.25" x 15.25") 14 count Aida