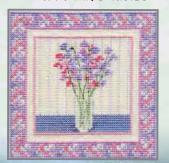

### Flower Panels

Designed by Rose Swalwell, and worked on pastel shades of 14 count Aida (28 count Cashel linen available on request). Threads are pre-sorted and carded.

FP01 Delphiniums 31cm x 50.5cm (12.25" x 19.75")

FP02 Foxgloves 31cm x 50.5cm (12.25" x 19.75")

FP04 Hydrangea -Lace Cap & Mop Heads 31cm x 50.5cm (12.25" x 19.75")

FP05 Summer Wild Flowers 41cm x 33cm (16.2" x 12.9")

FP06 Spring Wild Flowers 41cm x 33cm (16.2" x 12.9")