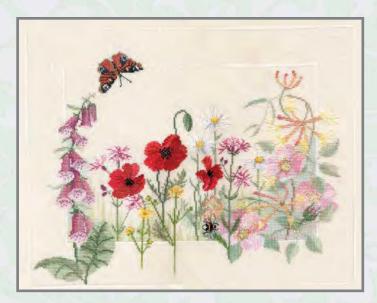

# Regional Samplers

Cross stitch designs by Rose Swalwell. All threads are pre-sorted and carded.

RSLD Lake District 30.3cm x 36.8cm (11.9" x 14.5") 14 count Aida

QSCL Country Life Sampler 22cm x 29.5cm (8.75" x 11.5") 16 count Aida

RSS Scotland 30.3cm x 36.8cm (11.9" x 14.5") 14 count Aida

RSN Northumberland 30.3cm x 36.8cm (11.9" x 14.5") 14 count Aida