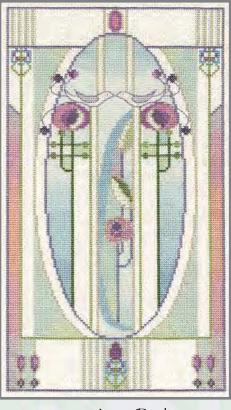

## Mackintosh Cross Stitch

Designs by Rose Swalwell, based on the work of Margaret Macdonald and Charles Rennie Mackintosh. The designs are all worked on 16 count Aida, the threads are pre-sorted and carded.

MKP1 Rose Bouquet 15cm x 28cm (6" x 11")

MKP2 Rose Boudoir 15cm x 28cm (6" x 11")

MKP3 Love Birds 15cm x 28cm (6" x 11")

MKP4 Wedding or Anniversary Sampler 22.5cm x 28cm (8.75" x 11")

MKP5 Oriental Rose 15cm x 28cm (6" x 11")