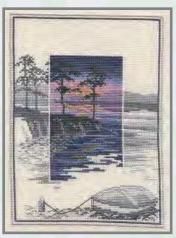

# Misty Mornings

Designed by Rose Swalwell on 14 count Aida. All threads are pre-sorted and carded and the design size is 25cm x 17.2cm. (9.8" x 6.7").

MM1 Winter Tree

MM2 Winter Bridge

MM3 The Boat Landings

MM4 Castle Crag

MM5 Frosty Deer

MM6 Snowy Sheep