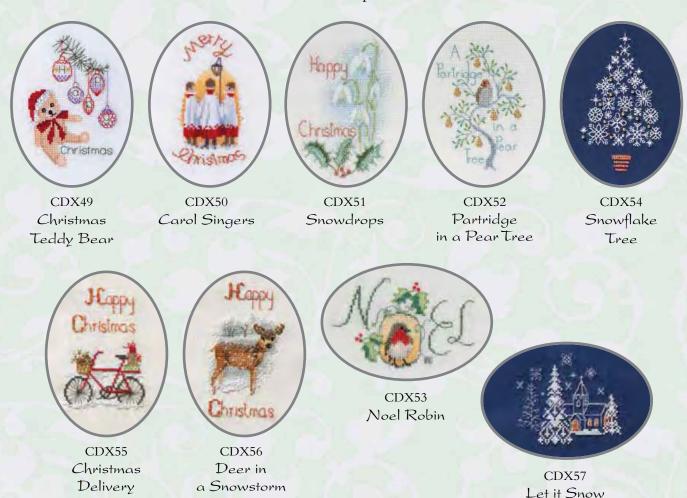

### Christmas Cards

A range of cards by Rose Swalwell on 16 count Aida to fit a 9cm x 13.3cm oval. The card and envelope are included.

CDX03 Snow Robin

CDX04 The Church

CDX05 Bethlehem

CDX07 Christmas Door

CDX01 Christmas Rose

CDX02 Poinsettias

CDX08 Christmas Window

CDX09 Fireplace

CDX10 Village

CDX12 Three Kings

CDX06 Midwinter

CDX13 Festive Tree

CDX14 Jnternational Tree

CDX16 Shepherd

CDX18 Holly & Robin

CDX19 Noel

CDX22 The Holly and the Jvy

CDX20 Penguin

CDX21 Away in a Manger

CDX23
Candle

CDX24 Snowman

CDX28 Ding Dong