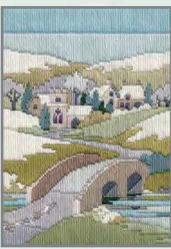

## Seasons Panels

A series of four designs by Rose Swalwell, worked in cross stitch and back stitch in 14 count Aida. The threads are pre-sorted and carded and the design size is 13cm x 29cm (5½" x 11.5").

SP01 Spring

SP03 Autumn

SP02 Summer

SP04 Winter