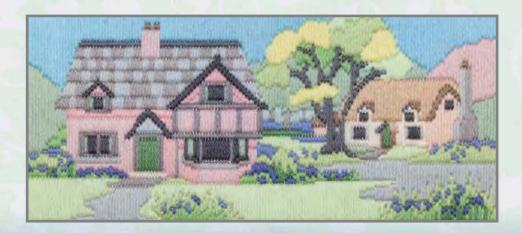

# Village England

Designed by Rose Swalwell. These counted cross stitch kits are compilations of various buildings in that county.

On 14 count Aida (18 count Aida available on request). All threads are pre-sorted and carded.

14VE02 Cumbrian Village 40cm x 23cm (15.7" x 9")

14VE04 Cotswold Village 38cm x 21cm (15" x 8.3")

14VE07 Norfolk Village 41cm x 27.5cm (16" x 10.9")

14VE09 Willow Tree Cottages 43cm x 18cm (17.1" x 7.1")

14VE16 Yorkshire Village 40cm x 23cm (15.7" x 9")

14VE18 Derbyshire Village 40cm x 23cm (15.7" x 9")

14VE19 Hampshire Village 40cm x 23cm (15.7" x 9")

14VE20 Rose Tree Cottage 38cm x 21cm (15" x 8.3")

14VE21 Warwickshire Village 38.8cm x 27.8cm (15.3" x 10.9")

14VE22 Wiltshire Village 39.4cm x 25.8cm (15.5" x 10.1")