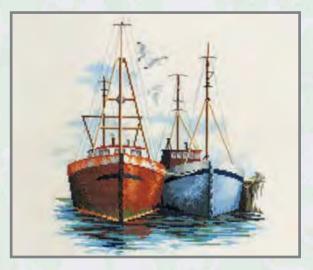

#### Coastal Britain

A range of designs by Rose Swalwell, inspired by the sea. On 14 count Aida. All threads are pre-sorted and carded.

SEA01 Morning Light 36cm x 19.5cm (14" x 7.75")

SEA02 Fisherman's Haven 36cm x 19.5cm (14" x 7.75")

SEA03 Fish Quay 31cm x 28cm (12" x 11")

SEA04 Fishing Village 31cm x 28cm (12" x 11")

SEA05 Storm Point 29.5cm x 30cm (11.6" x 11.8")

SEA06 Secluded Port 29.5cm x 30cm (11.6" x 11.8")