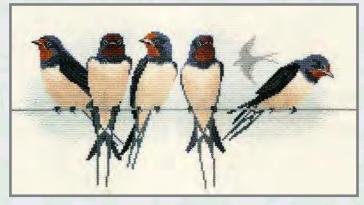

BB03 Waders 30cm x 11cm (11.75" x 4.25") Metallic Thread, Beads and Stranded Cotton

BB05 Swallows
36cm x 18cm (14" x 7")
Metallic Thread and Stranded Cotton.