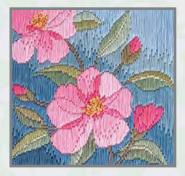

### Flower Panels

Designed by Rose Swalwell, and worked on pastel shades of 14 count Aida (28 count Cashel linen available on request). Threads are pre-sorted and carded.

FP01 Delphiniums 31cm x 50.5cm (12.25" x 19.75")

FP02 Foxgloves 31cm x 50.5cm (12.25" x 19.75")

FP04 Hydrangea -Lace Cap & Mop Heads 31cm x 50.5cm (12.25" x 19.75")

FP05 Summer Wild Flowers 41cm x 33cm (16.2" x 12.9")

FP06 Spring Wild Flowers 41cm x 33cm (16.2" x 12.9")