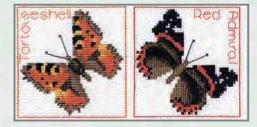

COA<sub>10</sub> Red Admiral/Tortoiseshell Coasters 9.5cm x 9.5cm (3.75" x 3.75") 16 count Aida