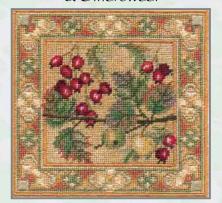

## **Impressions**

Counted canvas work designs. A range by Rose Swalwell, worked with stranded cotton on 22 count canvas using petit point and long stitch. Size 11cm x 11cm (4.25" x 4.25")

IM404 Blackberry

IM405 Rowan

IM406 Blackthorn & Bittersweet

IM407 Holly & Mistletoe

IM408 Rose Hips & Bryony

IM409 Hawthorn & Crab Apple

IM301 Spring Orchard

IM302 Summer Meadow

IM303 Autumn Oaks