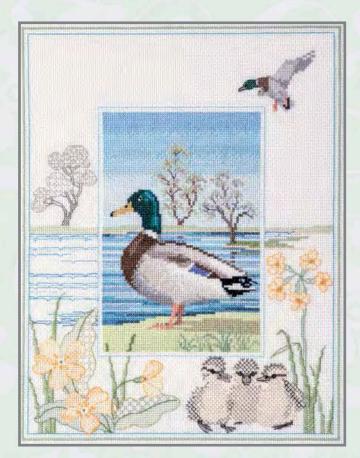

# Wildlife

A range of designs by Rose Swalwell, the central panel is in cross stitch and the border in back stitch. On 14 count Aida.

All threads are pre-sorted and carded.

Design size 26.9cm x 34.2 cm (10.6" x 13.5").

WIL1 Kingfisher

WIL2 Deer

WIL4 Red Squirrel

WIL3 Barn Owl

WIL5 Hare

WIL6 Otter

WIL8 Mallard

WIL9 Badger