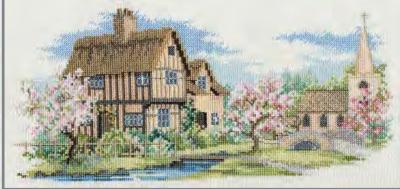

# Village England

Designed by Rose Swalwell. These counted cross stitch kits are compilations of various buildings in that county.

On 14 count Aida (18 count Aida available on request). All threads are pre-sorted and carded.

14VE02 Cumbrian Village 40cm x 23cm (15.7" x 9")

14VE04 Cotswold Village 38cm x 21cm (15" x 8.3")

14VE07 Norfolk Village 41cm x 27.5cm (16" x 10.9")

14VE09 Willow Tree Cottages 43cm x 18cm (17.1" x 7.1")

14VE16 Yorkshire Village 40cm x 23cm (15.7" x 9")

14VE18 Derbyshire Village 40cm x 23cm (15.7" x 9")

14VE19 Hampshire Village 40cm x 23cm (15.7" x 9")

14VE20 Rose Tree Cottage 38cm x 21cm (15" x 8.3")

14VE21 Warwickshire Village 38.8cm x 27.8cm (15.3" x 10.9")

14VE22 Wiltshire Village 39.4cm x 25.8cm (15.5" x 10.1")