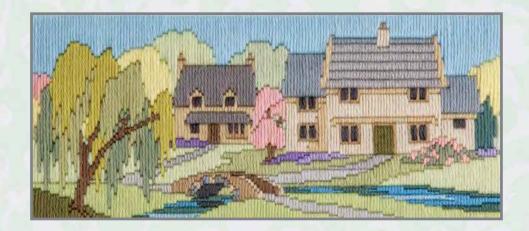

# Village England

Designed by Rose Swalwell. These counted cross stitch kits are compilations of various buildings in that county.

On 14 count Aida (18 count Aida available on request). All threads are pre-sorted and carded.

14VE02 Cumbrian Village 40cm x 23cm (15.7" x 9")

14VE04 Cotswold Village 38cm x 21cm (15" x 8.3")

14VE07 Norfolk Village 41cm x 27.5cm (16" x 10.9")

14VE09 Willow Tree Cottages 43cm x 18cm (17.1" x 7.1")

14VE16 Yorkshire Village 40cm x 23cm (15.7" x 9")

14VE18 Derbyshire Village 40cm x 23cm (15.7" x 9")

14VE19 Hampshire Village 40cm x 23cm (15.7" x 9")

14VE20 Rose Tree Cottage 38cm x 21cm (15" x 8.3")

14VE21 Warwickshire Village 38.8cm x 27.8cm (15.3" x 10.9")

14VE22 Wiltshire Village 39.4cm x 25.8cm (15.5" x 10.1")