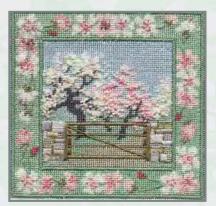

#### Four Seasons

Four designs by Rose Swalwell, in 16 count Aida to illustrate the seasons with lettering in many languages around the outside. The individual instructions tell you which languages they are.

The threads are pre-sorted and carded and the design size is 16.5cm x 16.5cm (6.5" x 6.5").

FS01 Spring

FS02 Summer

FS04 Winter