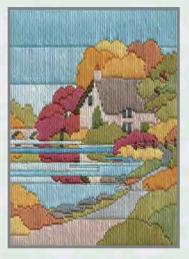

## Seasons Panels

A series of four designs by Rose Swalwell, worked in cross stitch and back stitch in 14 count Aida. The threads are pre-sorted and carded and the design size is 13cm x 29cm (5½" x 11.5").

SP01 Spring

SP03 Autumn

SP02 Summer

SP04 Winter