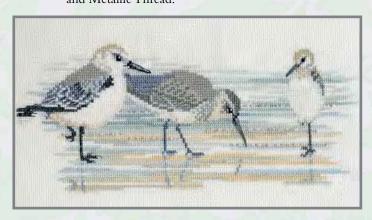

BB03 Waders 30cm x 11cm (11.75" x 4.25") Metallic Thread, Beads and Stranded Cotton

BB05 Swallows
36cm x 18cm (14" x 7")
Metallic Thread and Stranded Cotton.