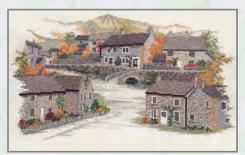

# Village England

Designed by Rose Swalwell. These counted cross stitch kits are compilations of various buildings in that county.

On 14 count Aida (18 count Aida available on request). All threads are pre-sorted and carded.

14VE02 Cumbrian Village 40cm x 23cm (15.7" x 9")

14VE04 Cotswold Village 38cm x 21cm (15" x 8.3")

14VE07 Norfolk Village 41cm x 27.5cm (16" x 10.9")

14VE09 Willow Tree Cottages 43cm x 18cm (17.1" x 7.1")

14VE16 Yorkshire Village 40cm x 23cm (15.7" x 9")

14VE18 Derbyshire Village 40cm x 23cm (15.7" x 9")

14VE19 Hampshire Village 40cm x 23cm (15.7" x 9")

14VE20 Rose Tree Cottage 38cm x 21cm (15" x 8.3")

14VE21 Warwickshire Village 38.8cm x 27.8cm (15.3" x 10.9")

14VE22 Wiltshire Village 39.4cm x 25.8cm (15.5" x 10.1")