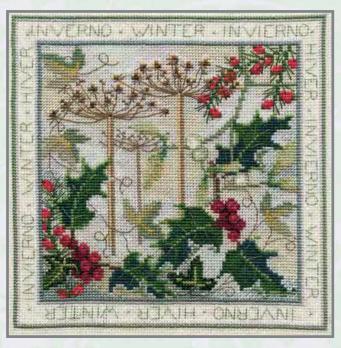

# Seasons in Long Stitch

A range of long stitch kits designed by Rose Swalwell using tapestry wool on 14 count printed canvas. Design size 17cm x 24cm (6.7 x 9.5").

MLS1 Mountain Spring

MLS2 Mountain Summer

MLS3 Mountain Autumn

MLS4 Mountain Winter

MLS5 Coastal Spring

MLS6 Coastal Summer

MLS7 Coastal Autumn

MLS8 Coastal Winter

MLS9 Spring Cottage

MLS10 Summer Cottage