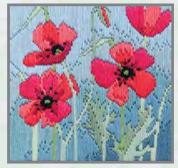

# Long Stitch

A range of long stitch kits using tapestry wool on 14 count printed canvas.

LSPY Peony 21.5cm x 20.5cm (8.5" x 8")

LSPH Poppy Head 21.5cm x 20.5cm (8.5" x 8")

LSWP White Poppy 21.5cm x 20.5cm (8.5" x 8")

LSFP Field Poppies 10cm x 24cm (4" x 9.5")

A long stitch kit using stranded cotton on 22 count printed canvas.

SD17 Kingfisher 15cm x 20.4cm (6" x 8")