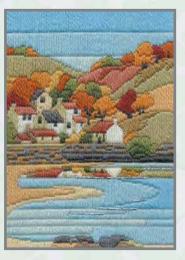

#### Coastal Britain

A range of designs by Rose Swalwell, inspired by the sea. On 14 count Aida. All threads are pre-sorted and carded.

SEA01 Morning Light 36cm x 19.5cm (14" x 7.75")

SEA02 Fisherman's Haven 36cm x 19.5cm (14" x 7.75")

SEA03 Fish Quay 31cm x 28cm (12" x 11")

SEA04 Fishing Village 31cm x 28cm (12" x 11")

SEA05 Storm Point 29.5cm x 30cm (11.6" x 11.8")

SEA06 Secluded Port 29.5cm x 30cm (11.6" x 11.8")