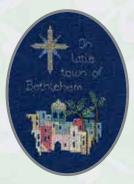

### Christmas Cards

A range of cards by Rose Swalwell on 16 count Aida to fit a 9cm x 13.3cm oval. The card and envelope are included.

CDX03 Snow Robin

CDX04 The Church

CDX05 Bethlehem

CDX07 Christmas Door

CDX01 Christmas Rose

CDX02 Poinsettias

CDX08 Christmas Window

CDX09 Fireplace

CDX10 Village

CDX12 Three Kings

CDX06 Midwinter

CDX13 Festive Tree