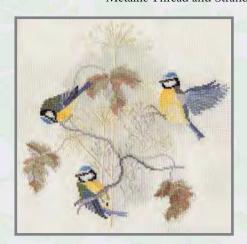

BB01 Blue Tits & Seed Heads 24cm x 23cm (9.5" x 9.25") Stranded Cotton, Perlé Cotton and Metallic Thread.

BB02 Chaffinches & Blossom 24cm x 23cm (9.5" x 9.25") Stranded Cotton and Beads.

BB04 Goldfinches & Thistles 24cm x 23cm (9.5" x 9.25") Metallic Thread, Beads and Stranded Cotton.