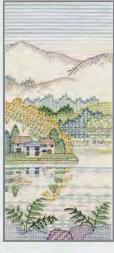

# Seasons in Long Stitch

A range of long stitch kits designed by Rose Swalwell using tapestry wool on 14 count printed canvas. Design size 17cm x 24cm (6.7 x 9.5").

MLS1 Mountain Spring

MLS2 Mountain Summer

MLS3 Mountain Autumn

MLS4 Mountain Winter

MLS5 Coastal Spring

MLS6 Coastal Summer

MLS7 Coastal Autumn

MLS8 Coastal Winter

MLS9 Spring Cottage

MLS10 Summer Cottage

MLS11 Autumn Cottage

MLS12 Winter Cottage

MLS13 Spring Evening

MLS14 Summer Evening

MLS15 Autumn Evening

MLS16 Winter Evening

MLS17 Spring Garden

MLS18 Summer Garden

MLS19 Autumn Garden

MLS20 Winter Garden

MLS21 Spring Walk

MLS22 Summer Walk

MLS23 Autumn Walk

MLS24 Winter Walk