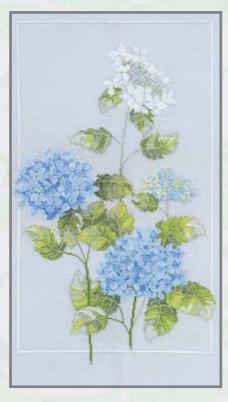

### Flower Panels

Designed by Rose Swalwell, and worked on pastel shades of 14 count Aida (28 count Cashel linen available on request). Threads are pre-sorted and carded.

FP01 Delphiniums 31cm x 50.5cm (12.25" x 19.75")

FP02 Foxgloves 31cm x 50.5cm (12.25" x 19.75")

FP04 Hydrangea -Lace Cap & Mop Heads 31cm x 50.5cm (12.25" x 19.75")

FP05 Summer Wild Flowers 41cm x 33cm (16.2" x 12.9")

FP06 Spring Wild Flowers 41cm x 33cm (16.2" x 12.9")