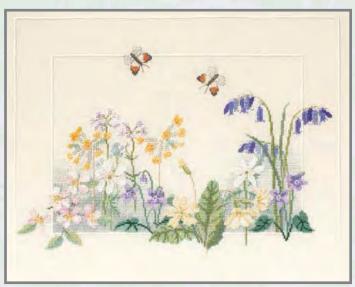

# Florals

A range of miniature floral designs by Rose Swalwell. All worked on 16 count Aida. Size 10.5cm x 10.5cm (4" x 4").

FLR05 Begonias

FLR02 Bluebells

FLR06 Geraniums

FLR03 Daffodils

FLR07 Pansies

FLR04 Pink Daisies

FLR08 Sweetpea