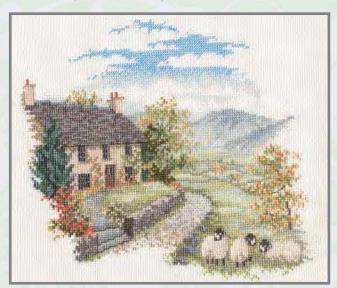

# Dale Designs

A range of designs by Rose Swalwell. Available on 14 count Aida.

14DD101 Ashness Bridge 14cm x 14cm (5.7" x 5.7")

14DD102 Bridge House, Ambleside 13.5cm x 16.3cm (5.3" x 6.3")

14DD106 Yew Tree Farm 14.5cm x 15.5cm (5.5" x 6")

14DD107 Dove Cottage 12.5cm x 13.5cm (5" x 5.3")

14DD109 Friars Crag 16.5cm x 12.1cm (6.5" x 4.8")

14DD110 Grange in Borrowdale 18cm x 11cm (7" x 4.4")

14DD201 Betty's Cottage 18cm x 12.5cm (7" x 5")

14DD202 Herefordshire Cottage 15.5cm x 14cm (6" x 5.5")

14DD203 Cornish Cottage 15cm x 15cm (6" x 6")

14DD204 Anne Hathaway's Cottage 18.5cm x 17.5cm (7.3" x 6.9")

14DD212 Shakespeare's Birthplace 18cm x 12.5cm (7" x 5")

14DD214 Mill Cottage 14.5cm x 16.5cm (5.75" x 6.5")

14DD218 Thornton Le Dale Cottage 18cm x 13cm (7" x 5")

14DD223 Bronte Parsonage, Haworth 18cm x 15cm (7" x 6")

14DD227 Midsummer Thatch 18cm x 12.5cm (7.1" x 5")

14DD226 Bourton on the Water 20cm x 13cm (7.9" x 5.1")

14DD301 Edinburgh Castle 17cm x 15cm (6.8" x 6")

14DD403 Shambles 16.5cm x 21cm (6.5" x 8.2")

14DD302 Eilean Donan Castle 19.5cm x 13cm (7.75" x 5")

14DD502 Mermaid, Rye 15cm x 18cm (6" x 7")