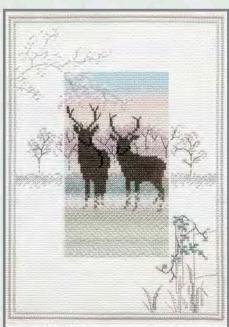

# Misty Mornings

Designed by Rose Swalwell on 14 count Aida. All threads are pre-sorted and carded and the design size is 25cm x 17.2cm. (9.8" x 6.7").

MM1 Winter Tree

MM2 Winter Bridge

MM3 The Boat Landings

MM4 Castle Crag

MM5 Frosty Deer

MM6 Snowy Sheep