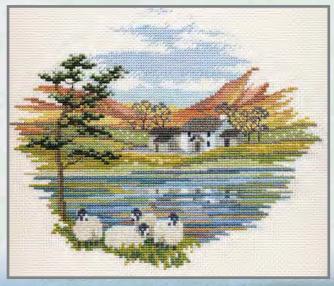

# Misty Mornings

Designed by Rose Swalwell on 14 count Aida. All threads are pre-sorted and carded and the design size is 25cm x 17.2cm. (9.8" x 6.7").

MM1 Winter Tree

MM2 Winter Bridge

MM3 The Boat Landings

MM4 Castle Crag

MM5 Frosty Deer

MM6 Snowy Sheep