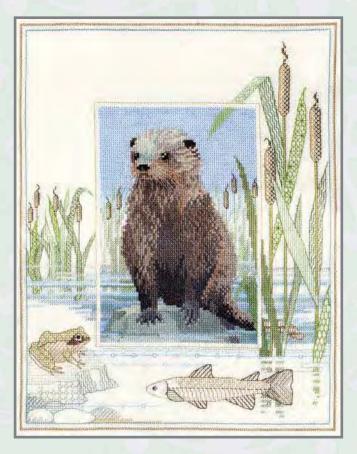

# Wildlife

A range of designs by Rose Swalwell, the central panel is in cross stitch and the border in back stitch. On 14 count Aida.

All threads are pre-sorted and carded.

Design size 26.9cm x 34.2 cm (10.6" x 13.5").

WIL1 Kingfisher

WIL2 Deer

WIL4 Red Squirrel

WIL3 Barn Owl

WIL5 Hare

WIL6 Otter

WIL8 Mallard

WIL9 Badger