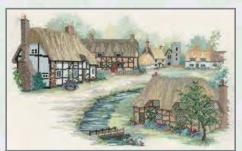

# Village England

Designed by Rose Swalwell. These counted cross stitch kits are compilations of various buildings in that county.

On 14 count Aida (18 count Aida available on request). All threads are pre-sorted and carded.

14VE02 Cumbrian Village 40cm x 23cm (15.7" x 9")

14VE04 Cotswold Village 38cm x 21cm (15" x 8.3")

14VE07 Norfolk Village 41cm x 27.5cm (16" x 10.9")

14VE09 Willow Tree Cottages 43cm x 18cm (17.1" x 7.1")

14VE16 Yorkshire Village 40cm x 23cm (15.7" x 9")

14VE18 Derbyshire Village 40cm x 23cm (15.7" x 9")

14VE19 Hampshire Village 40cm x 23cm (15.7" x 9")

14VE20 Rose Tree Cottage 38cm x 21cm (15" x 8.3")

14VE21 Warwickshire Village 38.8cm x 27.8cm (15.3" x 10.9")

14VE22 Wiltshire Village 39.4cm x 25.8cm (15.5" x 10.1")