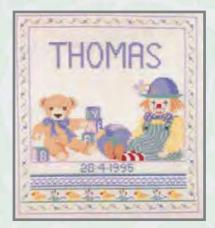

## Samplers

A range of counted cross stitch designs.

One kit containing threads to work for either a boy or a girl.

SAM02 Birth Sampler 17.5cm x 19.5cm (5.5" x 7.75") 18 count Aida

SAM03 Wedding Sampler 23cm x 23cm (9" x 9") 18 count Aida

SAM06 Marriage Sampler 28.6cm x 28.6cm (12.25" x 12.25") 14 count Aida

SAM05 Baby Boy 28cm x 24.5cm (11" x 9.6") 14 count Aida

SAM04 Baby Girl 28cm x 24.5cm (11" x 9.6") 14 count Aida