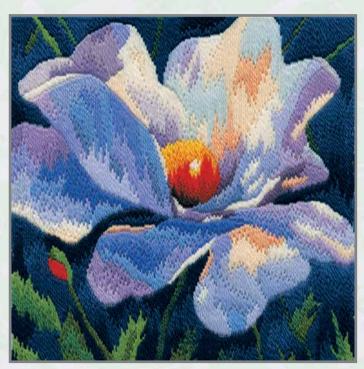

# Long Stitch

A range of long stitch kits using tapestry wool on 14 count printed canvas.

LSPY Peony 21.5cm x 20.5cm (8.5" x 8")

LSPH Poppy Head 21.5cm x 20.5cm (8.5" x 8")

LSWP White Poppy 21.5cm x 20.5cm (8.5" x 8")

LSFP Field Poppies 10cm x 24cm (4" x 9.5")

A long stitch kit using stranded cotton on 22 count printed canvas.

SD17 Kingfisher 15cm x 20.4cm (6" x 8")