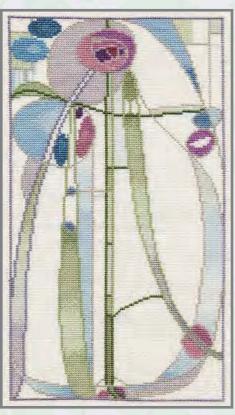

## Mackintosh Cross Stitch

Designs by Rose Swalwell, based on the work of Margaret Macdonald and Charles Rennie Mackintosh. The designs are all worked on 16 count Aida, the threads are pre-sorted and carded.

MKP1 Rose Bouquet 15cm x 28cm (6" x 11")

MKP2 Rose Boudoir 15cm x 28cm (6" x 11")

MKP3 Love Birds 15cm x 28cm (6" x 11")

MKP4 Wedding or Anniversary Sampler 22.5cm x 28cm (8.75" x 11")

MKP5 Oriental Rose 15cm x 28cm (6" x 11")