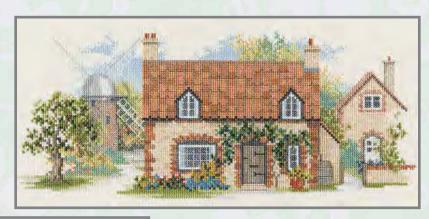

# Countryside

A range of designs by Rose Swalwell on 16 count Aida. All threads are pre-sorted and carded. The size of all designs are 20cm x 17cm (7.75" x 6.75").

CON01 Cragside Farm

CON03 High Hill Farm

CON04 Low Meadow Farm

CON06 Winterbourne Farm

CON07 Appletree Farm

CON08 Lakeside Farm