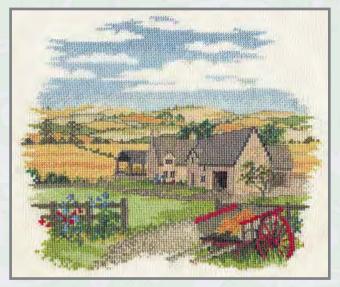

# Village England

Designed by Rose Swalwell. These counted cross stitch kits are compilations of various buildings in that county.

On 14 count Aida (18 count Aida available on request). All threads are pre-sorted and carded.

14VE02 Cumbrian Village 40cm x 23cm (15.7" x 9")

14VE04 Cotswold Village 38cm x 21cm (15" x 8.3")

14VE07 Norfolk Village 41cm x 27.5cm (16" x 10.9")

14VE09 Willow Tree Cottages 43cm x 18cm (17.1" x 7.1")

14VE16 Yorkshire Village 40cm x 23cm (15.7" x 9")

14VE18 Derbyshire Village 40cm x 23cm (15.7" x 9")

14VE19 Hampshire Village 40cm x 23cm (15.7" x 9")

14VE20 Rose Tree Cottage 38cm x 21cm (15" x 8.3")

14VE21 Warwickshire Village 38.8cm x 27.8cm (15.3" x 10.9")

14VE22 Wiltshire Village 39.4cm x 25.8cm (15.5" x 10.1")