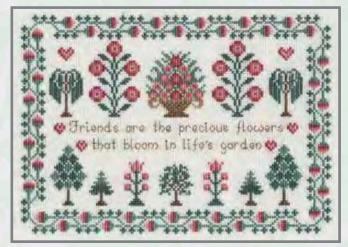

## Samplers

A range of counted cross stitch designs.

One kit containing threads to work for either a boy or a girl.

SAM02 Birth Sampler 17.5cm x 19.5cm (5.5" x 7.75") 18 count Aida

SAM03 Wedding Sampler 23cm x 23cm (9" x 9") 18 count Aida

SAM06 Marriage Sampler 28.6cm x 28.6cm (12.25" x 12.25") 14 count Aida

SAM05 Baby Boy 28cm x 24.5cm (11" x 9.6") 14 count Aida

SAM04 Baby Girl 28cm x 24.5cm (11" x 9.6") 14 count Aida

# Regional Samplers

Cross stitch designs by Rose Swalwell. All threads are pre-sorted and carded.

RSLD Lake District 30.3cm x 36.8cm (11.9" x 14.5") 14 count Aida

QSCL Country Life Sampler 22cm x 29.5cm (8.75" x 11.5") 16 count Aida