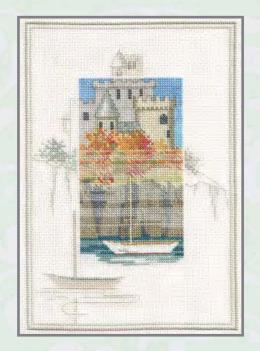

# Misty Mornings

Designed by Rose Swalwell on 14 count Aida. All threads are pre-sorted and carded and the design size is 25cm x 17.2cm. (9.8" x 6.7").

MM1 Winter Tree

MM2 Winter Bridge

MM3 The Boat Landings

MM4 Castle Crag

MM5 Frosty Deer

MM6 Snowy Sheep