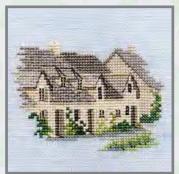

# Village England

Designed by Rose Swalwell. These counted cross stitch kits are compilations of various buildings in that county.

On 14 count Aida (18 count Aida available on request). All threads are pre-sorted and carded.

14VE02 Cumbrian Village 40cm x 23cm (15.7" x 9")

14VE04 Cotswold Village 38cm x 21cm (15" x 8.3")

14VE07 Norfolk Village 41cm x 27.5cm (16" x 10.9")

14VE09 Willow Tree Cottages 43cm x 18cm (17.1" x 7.1")

14VE16 Yorkshire Village 40cm x 23cm (15.7" x 9")

14VE18 Derbyshire Village 40cm x 23cm (15.7" x 9")

14VE19 Hampshire Village 40cm x 23cm (15.7" x 9")

14VE20 Rose Tree Cottage 38cm x 21cm (15" x 8.3")

14VE21 Warwickshire Village 38.8cm x 27.8cm (15.3" x 10.9")