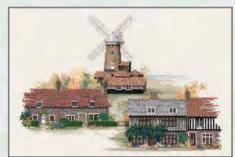

#### Coastal Britain

A range of designs by Rose Swalwell, inspired by the sea. On 14 count Aida. All threads are pre-sorted and carded.

SEA01 Morning Light 36cm x 19.5cm (14" x 7.75")

SEA02 Fisherman's Haven 36cm x 19.5cm (14" x 7.75")

SEA03 Fish Quay 31cm x 28cm (12" x 11")

SEA04 Fishing Village 31cm x 28cm (12" x 11")

SEA05 Storm Point 29.5cm x 30cm (11.6" x 11.8")

SEA06 Secluded Port 29.5cm x 30cm (11.6" x 11.8")