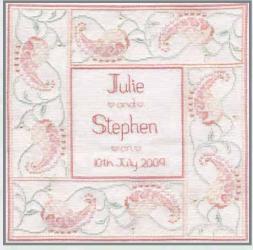

## Samplers

A range of counted cross stitch designs.

One kit containing threads to work for either a boy or a girl.

SAM02 Birth Sampler 17.5cm x 19.5cm (5.5" x 7.75") 18 count Aida

SAM03 Wedding Sampler 23cm x 23cm (9" x 9") 18 count Aida

SAM06 Marriage Sampler 28.6cm x 28.6cm (12.25" x 12.25") 14 count Aida

SAM05 Baby Boy 28cm x 24.5cm (11" x 9.6") 14 count Aida

SAM04 Baby Girl 28cm x 24.5cm (11" x 9.6") 14 count Aida