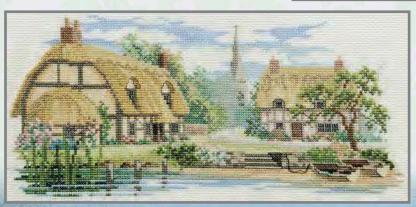

#### Coastal Britain

A range of designs by Rose Swalwell, inspired by the sea. On 14 count Aida. All threads are pre-sorted and carded.

SEA01 Morning Light 36cm x 19.5cm (14" x 7.75")

SEA02 Fisherman's Haven 36cm x 19.5cm (14" x 7.75")

SEA03 Fish Quay 31cm x 28cm (12" x 11")

SEA04 Fishing Village 31cm x 28cm (12" x 11")

SEA05 Storm Point 29.5cm x 30cm (11.6" x 11.8")

SEA06 Secluded Port 29.5cm x 30cm (11.6" x 11.8")