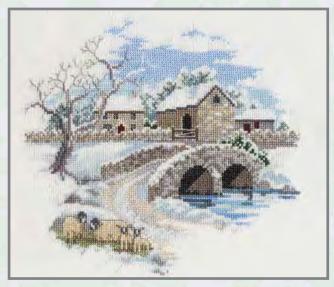

# Misty Mornings

Designed by Rose Swalwell on 14 count Aida. All threads are pre-sorted and carded and the design size is 25cm x 17.2cm. (9.8" x 6.7").

MM1 Winter Tree

MM2 Winter Bridge

MM3 The Boat Landings

MM4 Castle Crag

MM5 Frosty Deer

MM6 Snowy Sheep