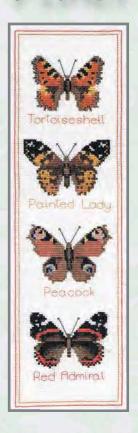

# Butterfly Collection

#### Panel

#### Coasters

Each kit contains everything you need to make two coasters.

COA9 Painted Lady/Peacock Coasters 9.5cm x 9.5cm (3.75" x 3.75") 16 count Aida

BUT1 Butterfly Panel 11cm x 39cm (4.25" x 15.25") 14 count Aida

COA<sub>10</sub> Red Admiral/Tortoiseshell Coasters 9.5cm x 9.5cm (3.75" x 3.75") 16 count Aida