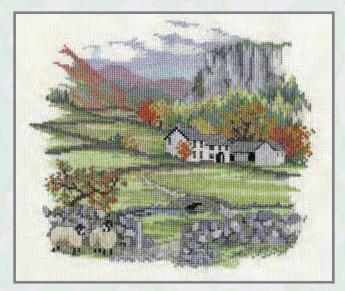

# Countryside

A range of designs by Rose Swalwell on 16 count Aida. All threads are pre-sorted and carded. The size of all designs are 20cm x 17cm (7.75" x 6.75").

CON01 Cragside Farm

CON03 High Hill Farm

CON04 Low Meadow Farm

CON06 Winterbourne Farm

CON07 Appletree Farm

CON08 Lakeside Farm