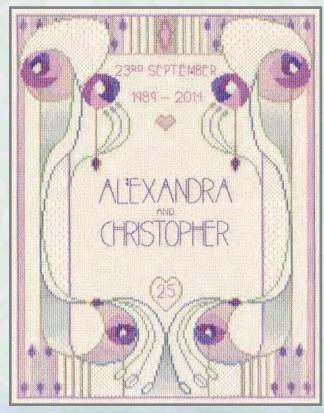

## Mackintosh Cross Stitch

Designs by Rose Swalwell, based on the work of Margaret Macdonald and Charles Rennie Mackintosh. The designs are all worked on 16 count Aida, the threads are pre-sorted and carded.

MKP1 Rose Bouquet 15cm x 28cm (6" x 11")

MKP2 Rose Boudoir 15cm x 28cm (6" x 11")

MKP3 Love Birds 15cm x 28cm (6" x 11")

MKP4 Wedding or Anniversary Sampler 22.5cm x 28cm (8.75" x 11")

MKP5 Oriental Rose 15cm x 28cm (6" x 11")