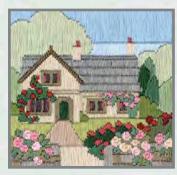

# Silken Long Stitch

A range of miniature designs on 22 count canvas worked with stranded cotton, the threads are pre-sorted and carded, design size 11cm x 11cm (4.3" x 4.3").

SLS1 Headland Cottages

SLS2 Beach Cove

SLS3 Boat Thro' Archway

SLS4
Fishermen's Cottages

SLS5 Bluebell Cottage

SLS6
Poppy Cottage

SLS7 Hollyhock Cottage

SLS8 Rambling Rose Cottage

SLS9 Courtyard Window

SLS10 Lavender Fields