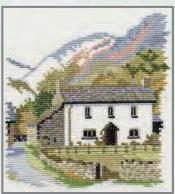

# Countryside

A range of designs by Rose Swalwell on 16 count Aida. All threads are pre-sorted and carded. The size of all designs are 20cm x 17cm (7.75" x 6.75").

CON01 Cragside Farm

CON03 High Hill Farm

CON04 Low Meadow Farm

CON06 Winterbourne Farm

CON07 Appletree Farm

CON08 Lakeside Farm