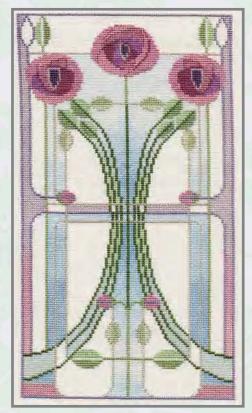

## Mackintosh Cross Stitch

Designs by Rose Swalwell, based on the work of Margaret Macdonald and Charles Rennie Mackintosh. The designs are all worked on 16 count Aida, the threads are pre-sorted and carded.

MKP1 Rose Bouquet 15cm x 28cm (6" x 11")

MKP2 Rose Boudoir 15cm x 28cm (6" x 11")

MKP3 Love Birds 15cm x 28cm (6" x 11")

MKP4 Wedding or Anniversary Sampler 22.5cm x 28cm (8.75" x 11")

MKP5 Oriental Rose 15cm x 28cm (6" x 11")