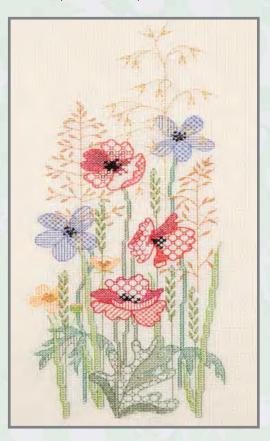

# Long Stitch

A range of long stitch kits using tapestry wool on 14 count printed canvas.

LSPY Peony 21.5cm x 20.5cm (8.5" x 8")

LSPH Poppy Head 21.5cm x 20.5cm (8.5" x 8")

LSWP White Poppy 21.5cm x 20.5cm (8.5" x 8")

LSFP Field Poppies 10cm x 24cm (4" x 9.5")

A long stitch kit using stranded cotton on 22 count printed canvas.

SD17 Kingfisher 15cm x 20.4cm (6" x 8")