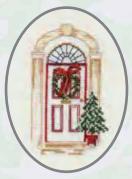

### Christmas Cards

A range of cards by Rose Swalwell on 16 count Aida to fit a 9cm x 13.3cm oval. The card and envelope are included.

CDX03 Snow Robin

CDX04 The Church

CDX05 Bethlehem

CDX07 Christmas Door