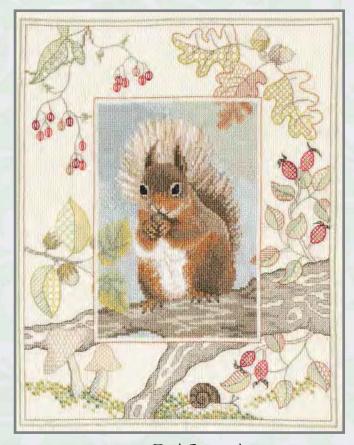

# Wildlife

A range of designs by Rose Swalwell, the central panel is in cross stitch and the border in back stitch. On 14 count Aida.

All threads are pre-sorted and carded.

Design size 26.9cm x 34.2 cm (10.6" x 13.5").

WIL1 Kingfisher

WIL2 Deer

WIL4 Red Squirrel

WIL3 Barn Owl

WIL5 Hare

WIL6 Otter

WIL8 Mallard

WIL9 Badger