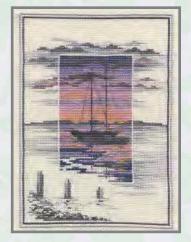

#### Sunsets

A range of cross stitch designs by Rose Swalwell all worked on 16 count Aida, the designs are 20cm x 14cm (7.75" x 5.5").

TWL01 Waters Edge

TWL02 Pinetree Bay

TWL03 Low Tide

TWL04 Safe Haven

TWL05 Evensong