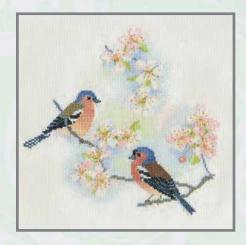

BB01 Blue Tits & Seed Heads 24cm x 23cm (9.5" x 9.25") Stranded Cotton, Perlé Cotton and Metallic Thread.

BB02 Chaffinches & Blossom 24cm x 23cm (9.5" x 9.25") Stranded Cotton and Beads.

BB04 Goldfinches & Thistles 24cm x 23cm (9.5" x 9.25") Metallic Thread, Beads and Stranded Cotton.