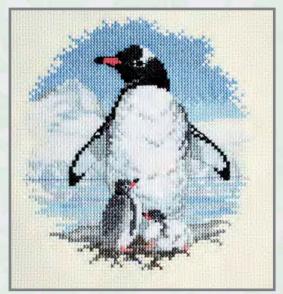

#### Birds

Counted cross stitch designs by Rose Swalwell on 14 count Aida. All threads are pre-sorted and carded.

PN01 Penguin & Chicks 14cm x 15.5cm (5.5"x 6") Metallic Thread and Stranded Cotton.

PN03 Puffin 14cm x 15.5cm (5.5"x 6") Metallic Thread and Stranded Cotton.