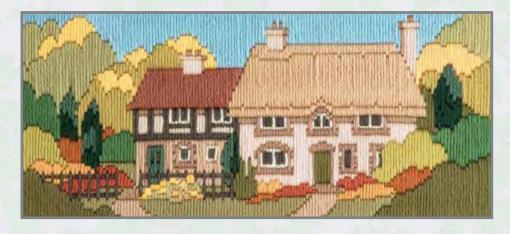

# Countryside

A range of designs by Rose Swalwell on 16 count Aida. All threads are pre-sorted and carded. The size of all designs are 20cm x 17cm (7.75" x 6.75").

CON01 Cragside Farm

CON03 High Hill Farm

CON04 Low Meadow Farm

CON06 Winterbourne Farm

CON07 Appletree Farm

CON08 Lakeside Farm