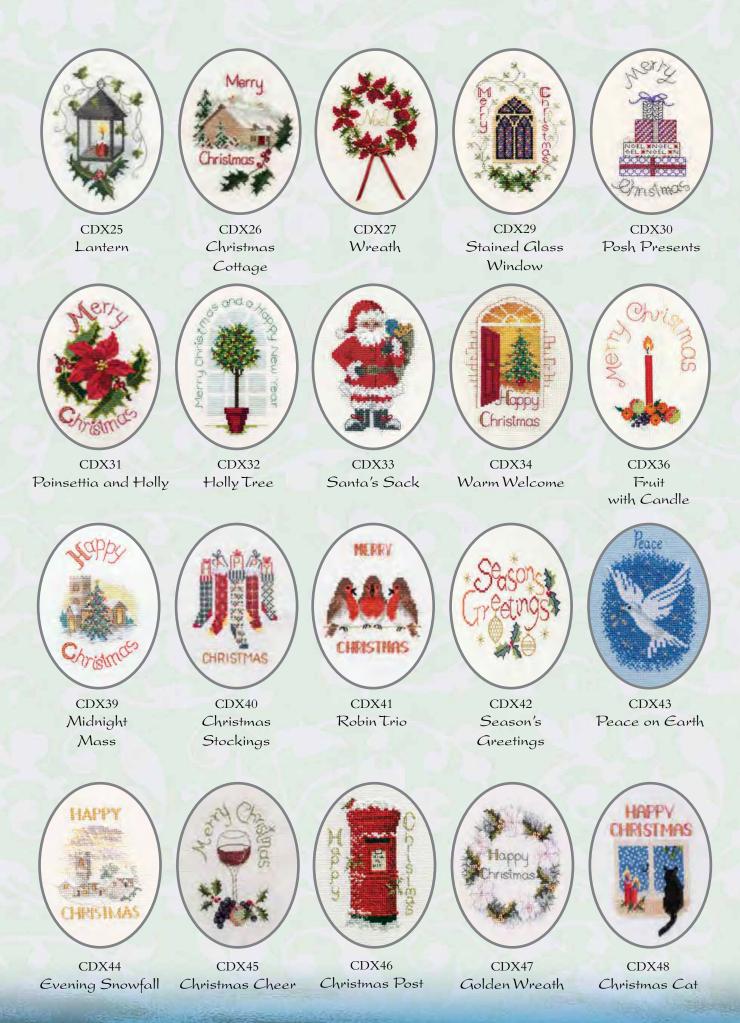

### Christmas Cards

A range of cards by Rose Swalwell on 16 count Aida to fit a 9cm x 13.3cm oval. The card and envelope are included.

CDX03 Snow Robin

CDX04 The Church

CDX05 Bethlehem

CDX07 Christmas Door

CDX01 Christmas Rose

CDX02 Poinsettias

CDX08 Christmas Window

CDX09 Fireplace

CDX10 Village

CDX12 Three Kings

CDX06 Midwinter

CDX13 Festive Tree

CDX14 Jnternational Tree

CDX16 Shepherd

CDX18 Holly & Robin

CDX19 Noel

CDX22 The Holly and the Jvy

CDX20 Penguin

CDX21 Away in a Manger

CDX23
Candle

CDX24 Snowman

CDX28 Ding Dong

#### Christmas Cards

A range of cards by Rose Swalwell on 16 count Aida to fit a 9cm x 13.3cm oval. The card and envelope are included.