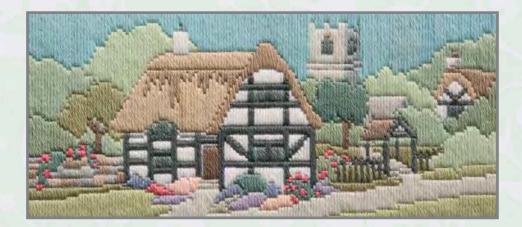

# Dale Designs

A range of designs by Rose Swalwell. Available on 14 count Aida.

14DD101 Ashness Bridge 14cm x 14cm (5.7" x 5.7")

14DD102 Bridge House, Ambleside 13.5cm x 16.3cm (5.3" x 6.3")

14DD106 Yew Tree Farm 14.5cm x 15.5cm (5.5" x 6")

14DD107 Dove Cottage 12.5cm x 13.5cm (5" x 5.3")

14DD109 Friars Crag 16.5cm x 12.1cm (6.5" x 4.8")

14DD110 Grange in Borrowdale 18cm x 11cm (7" x 4.4")

14DD201 Betty's Cottage 18cm x 12.5cm (7" x 5")

14DD202 Herefordshire Cottage 15.5cm x 14cm (6" x 5.5")

14DD203 Cornish Cottage 15cm x 15cm (6" x 6")

14DD204 Anne Hathaway's Cottage 18.5cm x 17.5cm (7.3" x 6.9")

14DD212 Shakespeare's Birthplace 18cm x 12.5cm (7" x 5")

14DD214 Mill Cottage 14.5cm x 16.5cm (5.75" x 6.5")

14DD218 Thornton Le Dale Cottage 18cm x 13cm (7" x 5")

14DD223 Bronte Parsonage, Haworth 18cm x 15cm (7" x 6")

14DD227 Midsummer Thatch 18cm x 12.5cm (7.1" x 5")

14DD226 Bourton on the Water 20cm x 13cm (7.9" x 5.1")

14DD301 Edinburgh Castle 17cm x 15cm (6.8" x 6")

14DD403 Shambles 16.5cm x 21cm (6.5" x 8.2")

14DD302 Eilean Donan Castle 19.5cm x 13cm (7.75" x 5")

14DD502 Mermaid, Rye 15cm x 18cm (6" x 7")