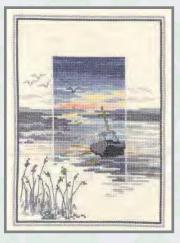

#### Sunsets

A range of cross stitch designs by Rose Swalwell all worked on 16 count Aida, the designs are 20cm x 14cm (7.75" x 5.5").

TWL01 Waters Edge

TWL02 Pinetree Bay

TWL03 Low Tide

TWL04 Safe Haven

TWL05 Evensong