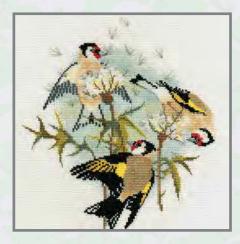

BB01 Blue Tits & Seed Heads 24cm x 23cm (9.5" x 9.25") Stranded Cotton, Perlé Cotton and Metallic Thread.

BB02 Chaffinches & Blossom 24cm x 23cm (9.5" x 9.25") Stranded Cotton and Beads.

BB04 Goldfinches & Thistles 24cm x 23cm (9.5" x 9.25") Metallic Thread, Beads and Stranded Cotton.