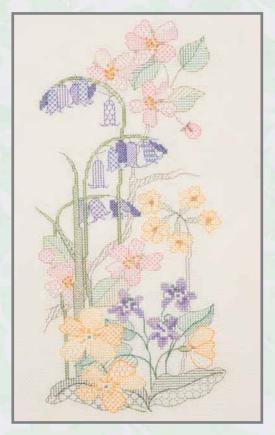

# Seasons in Long Stitch

A range of long stitch kits designed by Rose Swalwell using tapestry wool on 14 count printed canvas. Design size 17cm x 24cm (6.7 x 9.5").

MLS1 Mountain Spring

MLS2 Mountain Summer

MLS3 Mountain Autumn

MLS4 Mountain Winter

MLS5 Coastal Spring

MLS6 Coastal Summer

MLS7 Coastal Autumn

MLS8 Coastal Winter

MLS9 Spring Cottage

MLS10 Summer Cottage

MLS11 Autumn Cottage

MLS12 Winter Cottage

MLS13 Spring Evening

MLS14 Summer Evening

MLS15 Autumn Evening

MLS16 Winter Evening

MLS17 Spring Garden

MLS18 Summer Garden

MLS19 Autumn Garden

MLS20 Winter Garden

MLS21 Spring Walk

MLS22 Summer Walk

MLS23 Autumn Walk

MLS24 Winter Walk