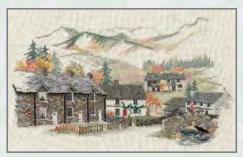

# Regional Samplers

Cross stitch designs by Rose Swalwell. All threads are pre-sorted and carded.

RSLD Lake District 30.3cm x 36.8cm (11.9" x 14.5") 14 count Aida

QSCL Country Life Sampler 22cm x 29.5cm (8.75" x 11.5") 16 count Aida

RSS Scotland 30.3cm x 36.8cm (11.9" x 14.5") 14 count Aida

RSN Northumberland 30.3cm x 36.8cm (11.9" x 14.5") 14 count Aida