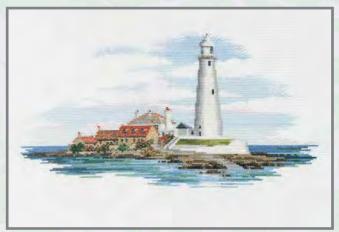

#### Coastal Britain

A range of designs by Rose Swalwell, inspired by the sea. On 14 count Aida. All threads are pre-sorted and carded.

SEA01 Morning Light 36cm x 19.5cm (14" x 7.75")

SEA02 Fisherman's Haven 36cm x 19.5cm (14" x 7.75")

SEA03 Fish Quay 31cm x 28cm (12" x 11")

SEA04 Fishing Village 31cm x 28cm (12" x 11")

SEA05 Storm Point 29.5cm x 30cm (11.6" x 11.8")

SEA06 Secluded Port 29.5cm x 30cm (11.6" x 11.8")