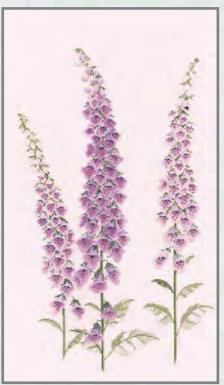

FP02 Foxgloves 31cm x 50.5cm (12.25" x 19.75")

FP04 Hydrangea -Lace Cap & Mop Heads 31cm x 50.5cm (12.25" x 19.75")

FP05 Summer Wild Flowers 41cm x 33cm (16.2" x 12.9")

FP06 Spring Wild Flowers 41cm x 33cm (16.2" x 12.9")