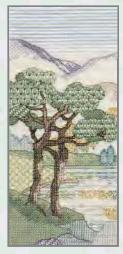

# The Long Stitch Lane Series

A range of long stitch kits designed by Rose Swalwell using tapestry wool on 14 count printed canvas. Design size 28cm x 12.5cm (11" x 4.75").

LLBK Beckside Lane

LLSC Church Lane

LLSR Rose Lane

LLSL Snowy Lane

LLBU Bluebell Wood Lane