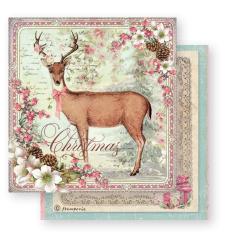

## Cards Collection

7 CARDS - 5 TAGS - 1 BOOKMARK printed two sides on 250 gr paper - acid free

SBCARD09 **Romantic Christmas** 

Each pack contains double printed cards and tags, coordinated with the most popular Scrapbooking Collections.

3 Tags 6.1x9.2 cm

Tag 3x6 cm

Tag 5X5 cm

Postcard 16.4x11.5 cm

Folded card 22.6x16.2 cm

Bookmark 5.7x18.5 cm

card 13.9x13.9 cm

2 Cards 8.2x 11.5cm

Card 11.3x16.2 cm