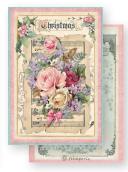

## Cards Collection

SBCARD07 Classic Christmas

3 Tags 6.1x9.2 cm

Tag 5X5 cm

Folded card 22.6x16.2 cm

Postcard 16.4x11.5 cm

Folded cards 16.4x11.5 cm

Bookmark 5.7x18.5 cm

Card 13.9x13.9 cm

2 Cards

8.2x 11.5cm

Card 11.3x16.2 cm