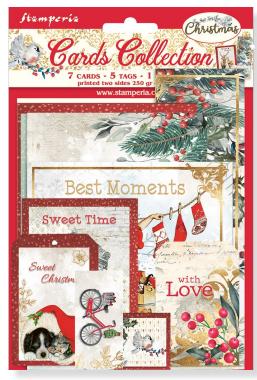

## Cards Collection

7 CARDS - 5 TAGS - 1 BOOKMARK printed two sides on 250 gr paper - acid free

SBCARD09 **Romantic Christmas** 

Each pack contains double printed cards and tags, coordinated with the most popular Scrapbooking Collections.

3 Tags 6.1x9.2 cm

Tag 3x6 cm

Tag 5X5 cm

Postcard 16.4x11.5 cm

Folded card 22.6x16.2 cm

Bookmark 5.7x18.5 cm

card 13.9x13.9 cm

2 Cards 8.2x 11.5cm

Card 11.3x16.2 cm