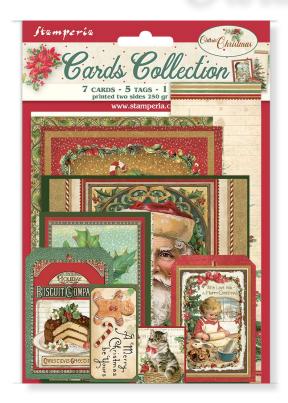

## Cards Collection

SBCARD07 Classic Christmas

3 Tags 6.1x9.2 cm

Tag 5X5 cm

Folded card 22.6x16.2 cm

Postcard 16.4x11.5 cm

Folded cards 16.4x11.5 cm

Bookmark 5.7x18.5 cm

Card 13.9x13.9 cm

2 Cards

8.2x 11.5cm

Card 11.3x16.2 cm