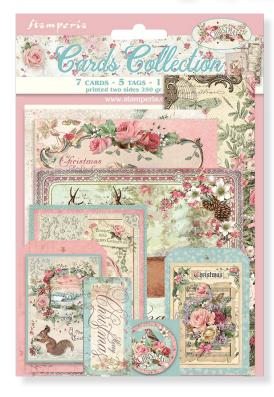

## Cards Collection

7 CARDS - 5 TAGS - 1 BOOKMARK printed two sides on 250 gr paper - acid free

SBCARD09 **Romantic Christmas** 

Each pack contains double printed cards and tags, coordinated with the most popular Scrapbooking Collections.

3 Tags 6.1x9.2 cm

Tag 3x6 cm

Tag 5X5 cm

Postcard 16.4x11.5 cm

Folded card 22.6x16.2 cm

Bookmark 5.7x18.5 cm

card 13.9x13.9 cm

2 Cards 8.2x 11.5cm

Card 11.3x16.2 cm