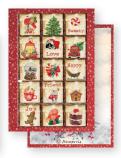

## Cards Collection

SBCARD07 Classic Christmas

3 Tags 6.1x9.2 cm

Tag 5X5 cm

Folded card 22.6x16.2 cm

Postcard 16.4x11.5 cm

Folded cards 16.4x11.5 cm

Bookmark 5.7x18.5 cm

Card 13.9x13.9 cm

2 Cards

8.2x 11.5cm

Card 11.3x16.2 cm