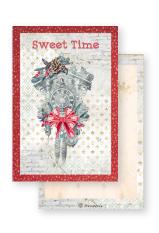

## Bards Collection

3 Tags 6.1x9.2 cm

Tag 3x6 cm

Tag 5X5 cm

SBCARD08 Pink Christmas

Folded card 22.6x16.2 cm

Folded cards 16.4x11.5 cm

Bookmark 5.7x18.5 cm

card 13.9x13.9 cm

2 Cards 8.2x 11.5cm

ds Card 11.3x16.2 cm

DATE LIGHT ABILITY OF THE TELEVISION OF THE TELE