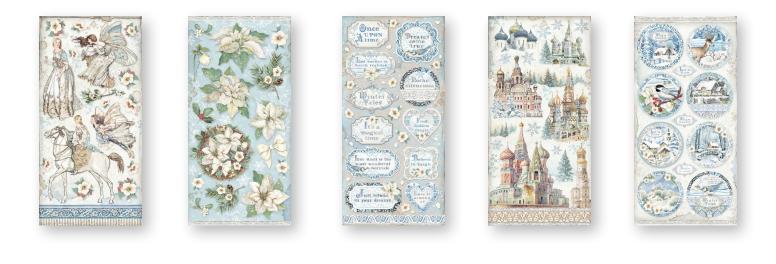

Winter



www.stamperia.com

The Winter Tales of Dorota Kotowicz never ends, year after year with the addition of new elements to the story.For 2021 she introduced a touch of ecrú colour and more red for Christmas. Collectables, Clear prints, Die Cuts and many other new items. Follow Dorota on the social to get inspiration for the many projects you can realize with Winter tales.

# Dorota Kotowicz

DISCOVER PREVIEW ON YOUTUBE



4 Sheets printed on acetate full color 2 sheets printed on acetate one color.













line

SBBV07 12 pages Double side printed cm 15x30,5 (6"x12")







### Scrapbooking pad





### **RICE PAPERS A4**

#### WOODEN SHAPE A5

### **MOULDS A4**









DFSA4584

DFSA4585

KLSP102

KLSP103

K3PTA4514

Die Cuts

Printed on cardboard

<sup>Clear</sup> ie Cuts

Printed on acetate full color



40 pcs DFLDCP07

itate I



cm 15x30 Adhesive Die Cuts



DFLCB33

Decorative Chips





Due Couls Were attempted com

34 pcs DFLDC41



35 pcs DFLDC42

#### STENCILS cm 21x29.7









SCB66

KSG478

KSG479

## Dorota Kotowicz Selection

Minter Tales









CerAntica is a thick wax giving a metallic effect. Once it is applied it is not removable. CerAntica is ideal for highlighting embossed elements. It can be spread using a cloth or a brush. The tools used during the work should be cleaned with solvent.





### Projects 64