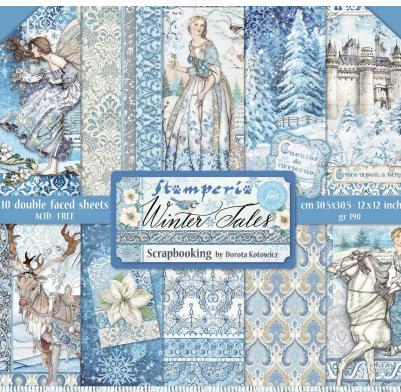

Winter



www.stamperia.com

The Winter Tales of Dorota Kotowicz never ends, year after year with the addition of new elements to the story.For 2021 she introduced a touch of ecrú colour and more red for Christmas. Collectables, Clear prints, Die Cuts and many other new items. Follow Dorota on the social to get inspiration for the many projects you can realize with Winter tales.

# Dorota Kotowicz

DISCOVER PREVIEW ON YOUTUBE



4 Sheets printed on acetate full color 2 sheets printed on acetate one color.













line

SBBV07 12 pages Double side printed cm 15x30,5 (6"x12")







### Scrapbooking pad





### **RICE PAPERS A4**

#### WOODEN SHAPE A5

### **MOULDS A4**









DFSA4584

DFSA4585

KLSP102

KLSP103

K3PTA4514

Die Cuts

Printed on cardboard

<sup>Clear</sup> ie Cuts

Printed o