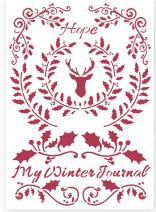

. Collectables, Clear prints, Die Cuts and many other new items. Follow Dorota on the social to get inspiration for the many projects you can realize with Winter tales.

# Dorota Kotowicz

DISCOVER PREVIEW ON YOUTUBE



4 Sheets printed on acetate full color 2 sheets printed on acetate one color.













line

SBBV07 12 pages Double side printed cm 15x30,5 (6"x12")







### Scrapbooking pad





### **RICE PAPERS A4**

#### WOODEN SHAPE A5

### **MOULDS A4**









DFSA4584

DFSA4585

KLSP102

KLSP103

K3PTA4514

Die Cuts

Printed on cardboard

<sup>Clear</sup> ie Cuts

Printed on acetate full color



40 pcs DFLDCP07

itate I



cm 15x30 Adhesive Die Cuts



DFLCB33

Decorative Chips





Due Couls Were attempted com

34 pcs DFLDC41



35 pcs DFLDC42

#### STENCILS cm 21x29.7









SCB66

KSG478

KSG479

## Dorota Kotowicz Selection

Minter Tales









CerAntica is a thick wax giving a metallic effect. Once it is applied it is not removable. CerAntica is ideal for highlighting embossed elements. It can be spread using a cloth or a brush. The tools used during the work should be cleaned with solvent.





### Projects 64