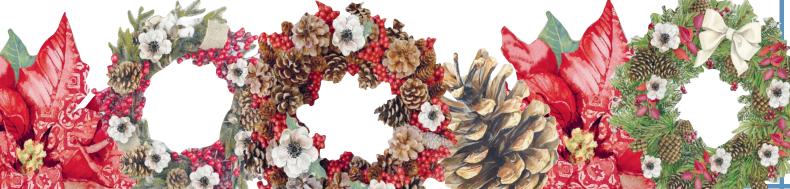

<sup>Clear</sup> ie Cuts

Printed on acetate full color

40 pcs DFLDCP07

itate I

cm 15x30 Adhesive Die Cuts

DFLCB33

Decorative Chips

Due Couls Were attempted com

34 pcs DFLDC41

35 pcs DFLDC42