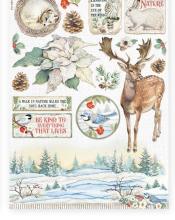

Winter



www.stamperia.com

The Winter Tales of Dorota Kotowicz never ends, year after year with the addition of new elements to the story.For 2021 she introduced a touch of ecrú colour and more red for Christmas. Collectables, Clear prints, Die Cuts and many other new items. Follow Dorota on the social to get inspiration for the many projects you can realize with Winter tales.

# Dorota Kotowicz

DISCOVER PREVIEW ON YOUTUBE



4 Sheets printed on acetate full color 2 sheets printed on acetate one color.













line

SBBV07 12 pages Double side printed cm 15x30,5 (6"x12")







### Scrapbooking pad





### **RICE PAPERS A4**

#### WOODEN SHAPE A5

### **MOULDS A4**









DFSA4584

DFSA4585

KLSP102

KLSP103

K3PTA4514

Die Cuts

Printed on cardboard

<sup>Clear</sup> ie Cuts

Printed on acetate full color



40 pcs DFLDCP07

itate I



cm 15x30 Adhesive Die Cuts



DFLCB33

Decorative Chips





Due Couls Were attempted com

34 pcs DFLDC41



35 pcs DFLDC42

#### STENCILS cm 21x29.7









SCB66

KSG478

KSG479

## Dorota Kotowicz Selection

Minter Tales









CerAntica is a thick wax giving a metallic effect. Once it is applied it is not removable. CerAntica is ideal for highlighting embossed elements. It can be spread using a cloth or a brush. The tools used during the work should be cleaned with solvent.





### Projects 64