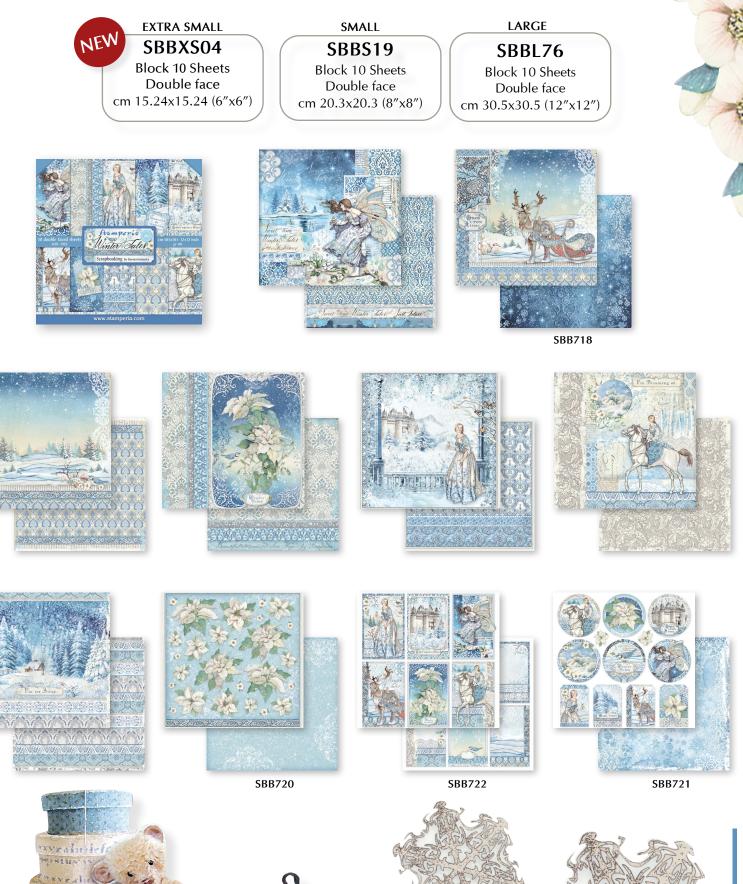

Winter



www.stamperia.com

The Winter Tales of Dorota Kotowicz never ends, year after year with the addition of new elements to the story.For 2021 she introduced a touch of ecrú colour and more red for Christmas. Collectables, Clear prints, Die Cuts and many other new items. Follow Dorota on the social to get inspiration for the many projects you can realize with Winter tales.

# Dorota Kotowicz

DISCOVER PREVIEW ON YOUTUBE



4 Sheets printed on acetate full color 2 sheets printed on acetate one color.













line

SBBV07 12 pages Double side printed cm 15x30,5 (6"x12")







### Scrapbooking pad





### **RICE PAPERS A4**

#### WOODEN SHAPE A5

### **MOULDS A4**









DFSA4584

DFSA4585

KLSP102

KLSP103

K3PTA4514

Die Cuts

Printed on cardboard

<sup>Clear</sup> ie Cuts

Printed on acetate full color



40 pcs DFLDCP07

itate I



cm 15x30 Adhesive Die Cuts



DFLCB33

Decorative Chips





Due Couls Were attempted com

34 pcs DFLDC41



35 pcs DFLDC42

#### STENCILS cm 21x29.7









SCB66

KSG478

KSG479

## Dorota Kotowicz Selection

Minter Tales









CerAntica is a thick wax giving a metallic effect. Once it is applied it is not removable. CerAntica is ideal for highlighting embossed elements. It can be spread using a cloth or a brush. The tools used during the work should be cleaned with solvent.





### Projects 64