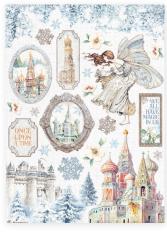

Winter



www.stamperia.com

The Winter Tales of Dorota Kotowicz never ends, year after year with the addition of new elements to the story.For 2021 she introduced a touch of ecrú colour and more red for Christmas. Collectables, Clear prints, Die Cuts and many other new items. Follow Dorota on the social to get inspiration for the many projects you can realize with Winter tales.

# Dorota Kotowicz

DISCOVER PREVIEW ON YOUTUBE



4 Sheets printed on acetate full color 2 sheets printed on acetate one color.













line

SBBV07 12 pages Double side printed cm 15x30,5 (6"x12")







### Scrapbooking pad





### **RICE PAPERS A4**

#### WOODEN SHAPE A5

### **MOULDS A4**









DFSA4584

DFSA4585

KLSP102

KLSP103

K3PTA4514

Die Cuts

Printed on cardboard

<sup>Clear</sup> ie Cuts

Printed on acetate full color



40 pcs DFLDCP07

itate I



cm 15x30 Adhesive Die Cuts



DFLCB33

Decorative Chips





Due Couls Were attempted com

34 pcs DFLDC41



35 pcs DFLDC42

#### STENCILS cm 21x29.7









SCB66

KSG478

KSG479

## Dorota Kotowicz Selection

Minter Tales









CerAntica is a thick wax giving a metallic effect. Once it is applied it is not removable. CerAntica is ideal for highlighting embossed elements. It can be spread using a cloth or a brush. The tools used during the work should be cleaned with solvent.





### Projects 64