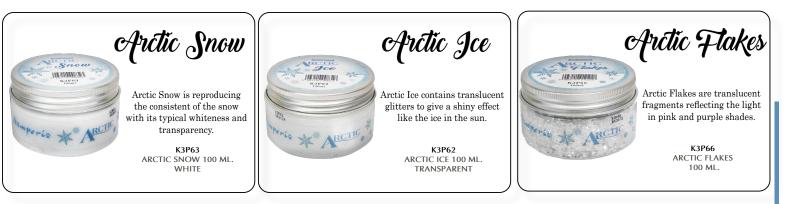

## Dorota Kotowicz Selection

Minter Tales

CerAntica is a thick wax giving a metallic effect. Once it is applied it is not removable. CerAntica is ideal for highlighting embossed elements. It can be spread using a cloth or a brush. The tools used during the work should be cleaned with solvent.