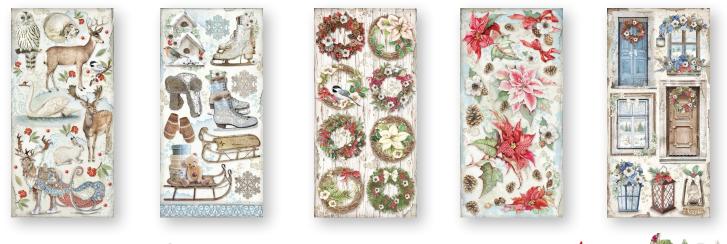

Winter



www.stamperia.com

The Winter Tales of Dorota Kotowicz never ends, year after year with the addition of new elements to the story.For 2021 she introduced a touch of ecrú colour and more red for Christmas. Collectables, Clear prints, Die Cuts and many other new items. Follow Dorota on the social to get inspiration for the many projects you can realize with Winter tales.

# Dorota Kotowicz

DISCOVER PREVIEW ON YOUTUBE



4 Sheets printed on acetate full color 2 sheets printed on acetate one color.













line

SBBV07 12 pages Double side printed cm 15x30,5 (6"x12")







### Scrapbooking pad





### **RICE PAPERS A4**

#### WOODEN SHAPE A5

### **MOULDS A4**









DFSA4584

DFSA4585

KLSP102

KLSP103

K3PTA4514

Die Cuts

Printed on cardboard

<sup>Clear</sup> ie Cuts

Printed on acetate full color



40 pcs DFLDCP07

itate I



cm 15x30 Adhesive Die Cuts



DFLCB33

Decorative Chips





Due Couls Were attempted com

34 pcs DFLDC41



35 pcs DFLDC42

#### STENCILS cm 21x29.7









SCB66

KSG478

KSG479

## Dorota Kotowicz Selection

Minter Tales









CerAntica is a thick wax giving a metallic effect. Once it is applied it is not removable. CerAntica is ideal for highlighting embossed elements. It can be spread using a cloth or a brush. The tools used during the work should be cleaned with solvent.





### Projects 64