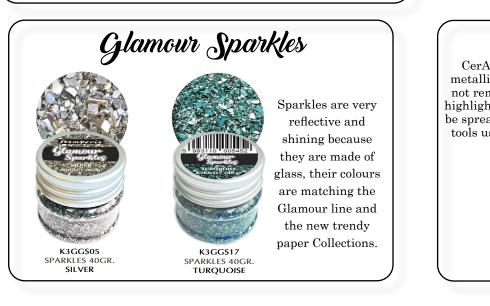

## Dorota Kotowicz Selection

Minter Tales

CerAntica is a thick wax giving a metallic effect. Once it is applied it is not removable. CerAntica is ideal for highlighting embossed elements. It can be spread using a cloth or a brush. The tools used during the work should be cleaned with solvent.