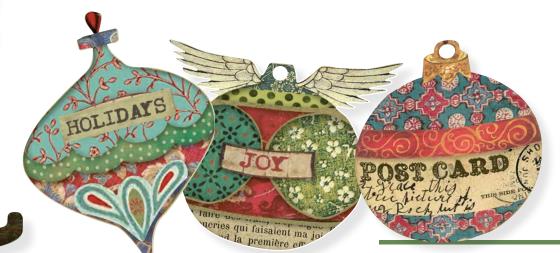

CHRISTMAS PATCHWORK

**DISCOVER PREVIEW ON YOUTUBE** 

Bright colours, full fantasy! The New Xmas Patchwork keeps its naif style through the new items, Die Cuts, Chipboards, Stencils, Stamps and beautiful Moulds.

# Scrapbooking pad

LOOSE

#### **SBB**

6 Sheets Double face cm 30.5x30.5 (12"x12")

SBB804 SBB805