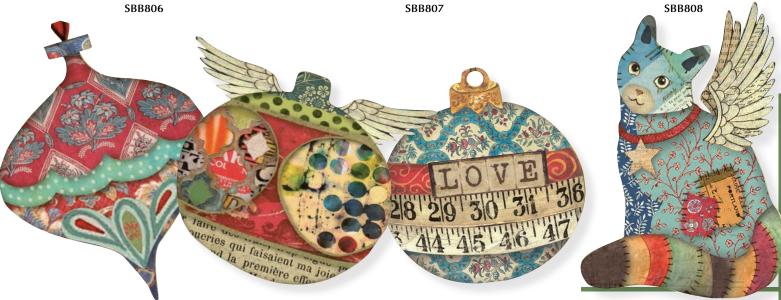

CHRISTMAS PATCHWORK





**DISCOVER PREVIEW ON YOUTUBE** 



Bright colours, full fantasy! The New Xmas Patchwork keeps its naif style through the new items, Die Cuts, Chipboards, Stencils, Stamps and beautiful Moulds.

Dedicated to all group ages of creative

Dedicated to all group ages of creative families and friends.





# Scrapbooking pad



EXTRA SMALL

#### SBBXS05

Block 10 Sheets Double face cm 15.24x15.24 (6"x6") **SMALL** 

#### SBBS40

Block 10 Sheets Double face cm 20.3x20.3 (8"x8") LARGE

#### SBBL91

Block 10 Sheets Double face cm 30.5x30.5 (12"x12")



























# Scrapbooking pad



LOOSE

#### **SBB**

6 Sheets Double face cm 30.5x30.5 (12"x12")









SBB804 SBB805









#### **RICE PAPERS A4**

### MOULDS A4 MOULDS A5



**DFSA4587** 



K3PTA4501



**K3PTA584** 



Printed on cardboard



Printed on acetate full color



cm 15x30

Adhesive Die Cuts



79 pcs DFLDC43



DFLDCP08



DFLCB35

#### **STENCILS** cm 21x29.7





#### Clear STAMPS Acrylic Stamps cm 14x18



WTK158

# Stamperia Selection





# Allegro

KALKIT07



KAL124 BRIGHT RED KAL36 CORN KAL110 MILK KAL67 POWDER

KAL28 BLUE KAL95 AVOCADO

# Patina Anticante

This is a special paste which can be easily applied and removed. By using a cloth it is easy to obtain the desired effect. It is ideal to highlight the crackle slits and to "age" a creation without difficulty The colors "Ombra" and "Bianco" are specifically suggested to create shadow and light effects on three-dimensional reliefs.