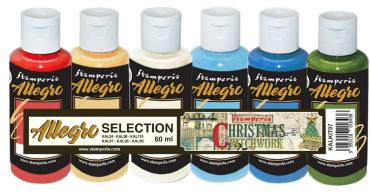

# Stamperia Selection

# Allegro

KALKIT07

KAL124 BRIGHT RED KAL36 CORN KAL110 MILK KAL67 POWDER

KAL28 BLUE KAL95 AVOCADO