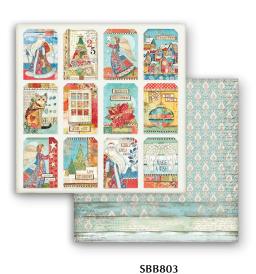

CHRISTMAS PATCHWORK





**DISCOVER PREVIEW ON YOUTUBE** 



Bright colours, full fantasy! The New Xmas Patchwork keeps its naif style through the new items, Die Cuts, Chipboards, Stencils, Stamps and beautiful Moulds.

Dedicated to all group ages of creative

Dedicated to all group ages of creative families and friends.





# Scrapbooking pad



EXTRA SMALL

#### SBBXS05

Block 10 Sheets Double face cm 15.24x15.24 (6"x6") **SMALL** 

#### SBBS40

Block 10 Sheets Double face cm 20.3x20.3 (8"x8") LARGE

#### SBBL91

Block 10 Sheets Double face cm 30.5x30.5 (12"x12")



























# Scrapbooking pad



LOOSE

#### **SBB**

6 Sheets Double face cm 30.5x30.5 (12"x12")









SBB804 SBB805









#### **RICE PAPERS A4**

### MOULDS A4 MOULDS A5



**DFSA4587** 



K3PTA4501



**K3PTA584** 



Printed on cardboard



Printed on acetate full color



cm 15x30

Adhesive Die Cuts



79 pcs DFLDC43



DFLDCP08



DFLCB35

#### **STENCILS** cm 21x29.7





#### Clear STAMPS Acrylic Stamps cm 14x18



WTK158

# Stamperia Selection





# Allegro

KALKIT07



KAL124 BRIGHT RED KAL36 CORN KAL110 MILK KAL67 POWDER

KAL28 BLUE KAL95 AVOCADO

# Patina Anticante

This is a special paste which can be easily applied and removed. By using a cloth it is easy to obtain the desired effect. It is ideal to highlight the crackle slits and to "age" a creation without difficulty The colors "Ombra" and "Bianco" are specifically suggested to create shadow and light effects on t