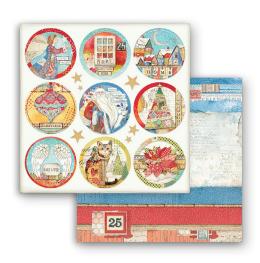

CHRISTMAS PATCHWORK





**DISCOVER PREVIEW ON YOUTUBE** 



Bright colours, full fantasy! The New Xmas Patchwork keeps its naif style through the new items, Die Cuts, Chipboards, Stencils, Stamps and beautiful Moulds.

Dedicated to all group ages of creative

Dedicated to all group ages of creative families and friends.





# Scrapbooking pad



EXTRA SMALL

#### SBBXS05

Block 10 Sheets Double face cm 15.24x15.24 (6"x6") **SMALL** 

#### SBBS40

Block 10 Sheets Double face cm 20.3x20.3 (8"x8") LARGE

#### SBBL91

Block 10 Sheets Double face cm 30.5x30.5 (12"x12")



























# Scrapbooking pad



LOOSE

#### **SBB**

6 Sheets Double face cm 30.5x30.5 (12"x12")









SBB804 SBB805









#### **RICE PAPERS A4**

### MOULDS A4 MOULDS A5



**DFSA4587** 



K3PTA4501



**K3PTA584** 



Printed on cardboard



Printed on acetate full color



cm 15x30

Adhesive Die Cuts



79 pcs DFLDC43



DFLDCP08



DFLCB35

#### **STENCILS** cm 21x29.7





#### Clear STAMPS Acrylic Stamps cm 14x18



WTK158

# Stamperia Selection





# Allegro

KALKIT07



KAL124 BRIGHT RED KAL36 CORN KAL110 MILK KAL67 POWDER

KAL28 BLUE KAL95 AVOCADO

# Patina Anticante

This is a special paste which can be easily applied and removed. By using a cloth it is easy to obtain the desired effect. It is ideal to highlight the crackle slits and to "age" a creation without difficulty The colors "Ombra" and "Bianco" are specifically suggested to create shadow and light effects on thr