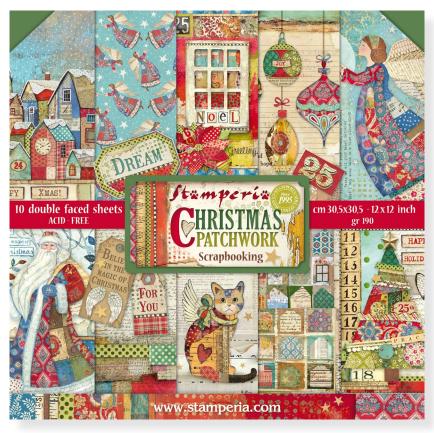

CHRISTMAS PATCHWORK

**DISCOVER PREVIEW ON YOUTUBE** 

Bright colours, full fantasy! The New Xmas Patchwork keeps its naif style through the new items, Die Cuts, Chipboards, Stencils, Stamps and beautiful Moulds.

#### SBBL91

Block 10 Sheets Double face cm 30.5x30.5 (12"x12")