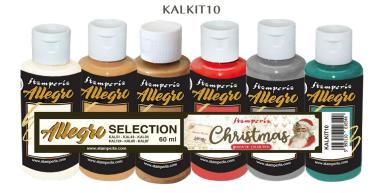

# Stamperia Selection

KAL51 GOLD

KAL43 COOKIE

KAL34

SUPER GOLD

BRIGHT RED

**KAL124** 

KAL85 DARK GREY

KAL87 PETROLEUM GREEN