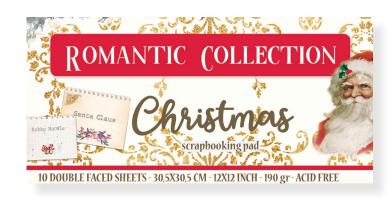

# ROMANTIC COLLECTION Christmas

www.stamperia.com

Romantic Christmas Collection is an elegant classic pad with accessories to inspire creation of traditional gifts and cards including an Advent Calendar. The accessories are vintage and can be used to match other designs as well, like the chipboard alphabet. Believe in Santa and write a letter, as simple as that.

# Scrapbooking pad