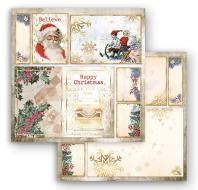

# ROMANTIC COLLECTION Christmas

www.stamperia.com

Romantic Christmas Collection is an elegant classic pad with accessories to inspire creation of traditional gifts and cards including an Advent Calendar. The accessories are vintage and can be used to match other designs as well, like the chipboard alphabet. Believe in Santa and write a letter, as simple as that.

# Scrapbooking pad