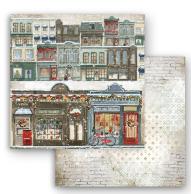

# ROMANTIC COLLECTION Christmas

www.stamperia.com

Romantic Christmas Collection is an elegant classic pad with accessories to inspire creation of traditional gifts and cards including an Advent Calendar. The accessories are vintage and can be used to match other designs as well, like the chipboard alphabet. Believe in Santa and write a letter, as simple as that.

# Scrapbooking pad