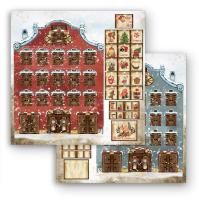

# ROMANTIC COLLECTION Christmas

www.stamperia.com

Romantic Christmas Collection is an elegant classic pad with accessories to inspire creation of traditional gifts and cards including an Advent Calendar. The accessories are vintage and can be used to match other designs as well, like the chipboard alphabet. Believe in Santa and write a letter, as simple as that.

# Scrapbooking pad