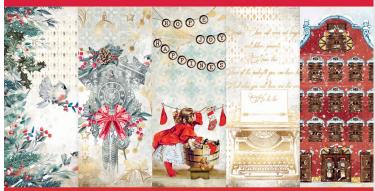

# ROMANTIC COLLECTION Christmas

www.stamperia.com

Romantic Christmas Collection is an elegant classic pad with accessories to inspire creation of traditional gifts and cards including an Advent Calendar. The accessories are vintage and can be used to match other designs as well, like the chipboard alphabet. Believe in Santa and write a letter, as simple as that.