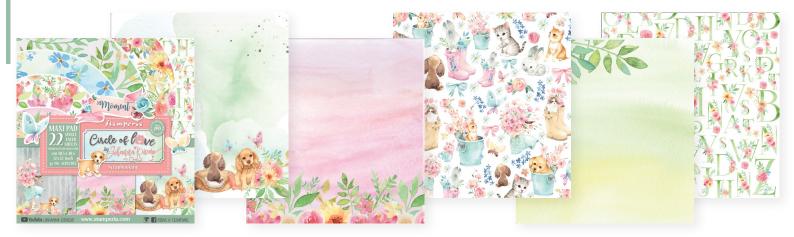

Puppies and sweet babies , fresh soft colours, aquarelle flowers and backgrounds: this is the last Collection of Johanna Rivero. Many beautiful embellishments are completing the sweetest range ever .





## SBBXLB10

Block 22 Sheets Double face cm 30.5x30.5 (12"x12")

# SBBS32

Block 10 Sheets Double face cm 20.3x20.3 (8"x8")











#### **RICE PAPERS A4**



**DFSA4527** 

**GREY BOARD** 



**DFSA4528** 

**STAMPS** 



WTKJR32

WTKJR33

aaabbbbbccc ŊĨĨĨĬĬĬ

DFLDC28

#### KLSPDA430

#### **DECORATIVE CHIPS**



**DIE CUTS** 





WTKJR34

WTKJR35

### **STENCILS**



SCB38



#### WOODEN SHAPES





KLSPA615



DFLDC29

**CHIP BOARD** 

DFLCB19

#### **MOULD A5**



K3PTA572



KSTDL45



KSTDL46