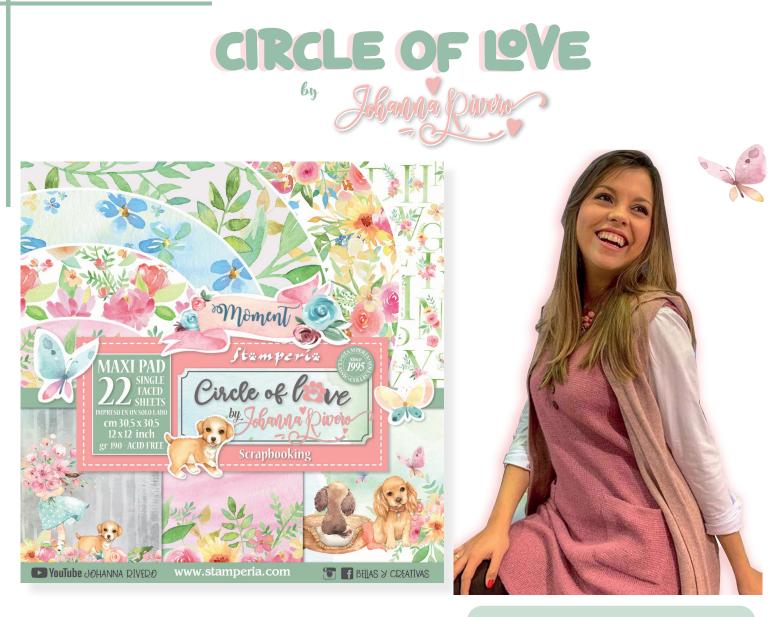

Puppies and sweet babies , fresh soft colours, aquarelle flowers and backgrounds: this is the last Collection of Johanna Rivero. Many beautiful embellishments are completing the sweetest range ever .

## SBBXLB10

Block 22 Sheets Double face cm 30.5x30.5 (12"x12")