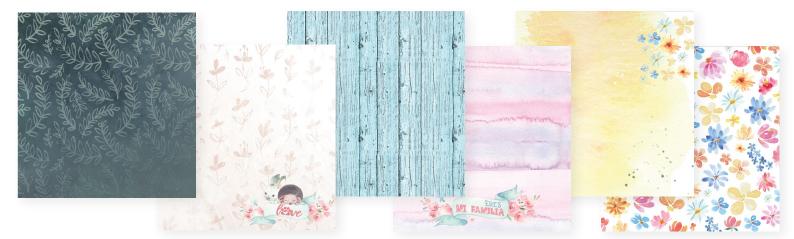

Puppies and sweet babies , fresh soft colours, aquarelle flowers and backgrounds: this is the last Collection of Johanna Rivero. Many beautiful embellishments are completing the sweetest range ever .

## SBBXLB10

Block 22 Sheets Double face cm 30.5x30.5 (12"x12")