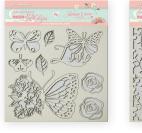

Puppies and sweet babies , fresh soft colours, aquarelle flowers and backgrounds: this is the last Collection of Johanna Rivero. Many beautiful embellishments are completing the sweetest range ever .





## SBBXLB10

Block 22 Sheets Double face cm 30.5x30.5 (12"x12")

# SBBS32

Block 10 Sheets Double face cm 20.3x20.3 (8"x8")











#### **RICE PAPERS A4**



**DFSA4527** 

**GREY BOARD** 



**DFSA4528** 

**STAMPS** 



WTKJR32

WTKJR33

aaabbbbbccc ŊĨĨĨĬĬĬ

DFLDC28

#### KLSPDA430

#### **DECORATIVE CHIPS**



**DIE CUTS** 





WTKJR34

WTKJR35

### **STENCILS**



SCB38



#### WOODEN SHAPES





KLSPA615



DFLDC29

**CHIP BOARD** 

DFLCB19

#### **MOULD A5**



K3PTA572



KSTDL45



KSTDL46