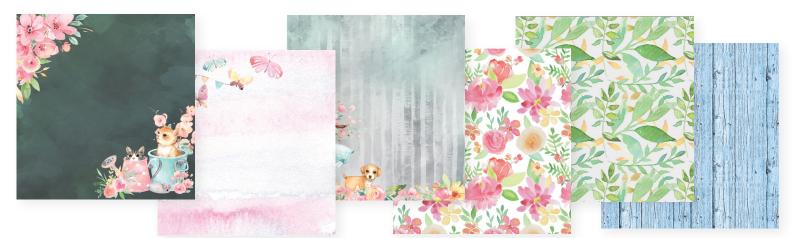

Puppies and sweet babies , fresh soft colours, aquarelle flowers and backgrounds: this is the last Collection of Johanna Rivero. Many beautiful embellishments are completing the sweetest range ever .

# SBBS32

Block 10 Sheets Double face cm 20.3x20.3 (8"x8")