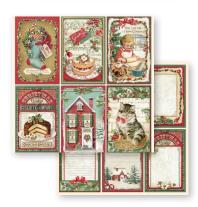

# Scrapbooking pad

Double face cm 15.24x15.24 (6"x6") **SMALL** 

#### SBBS17

Block 10 Sheets Double face cm 20.3x20.3 (8"x8") **LARGE** 

#### SBBL74

Block 10 Sheets Double face cm 30.5x30.5 (12"x12")

SBB703

SBB704