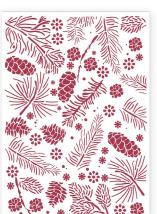

## **STENCILS**

cm 21x29.7

KSG476

~~~~~~~~~~ With Love Will All River For you THE PARTY OF THE P Wishes

KSG477