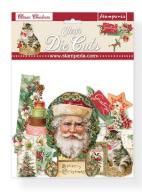

assic Christmas







Classic and Pink are the Stamperia unmistakable Christmas signature designs. Rich and detailed in colours and subjects. Many new accessories are added to these evergreen pads.

First of all a new small size 6"x6" and Collectables for card making and scrapbooking. New style Rice papers for Mixed Media lovers and much more.

**DISCOVER PREVIEW ON YOUTUBE** 



CHRISTMAS GREETING

# Scrapbooking pad



Double face cm 15.24x15.24 (6"x6") **SMALL** 

#### SBBS17

Block 10 Sheets Double face cm 20.3x20.3 (8"x8") **LARGE** 

#### SBBL74

Block 10 Sheets Double face cm 30.5x30.5 (12"x12")







SBB703

















SBB704



#### **RICE PAPERS A4**



**WOODEN SHAPE A5** 





**DFSA4593** 

**DFSA4594** 

KLSP108

# Die Cuts

Printed on cardboard







38 pcs DFLDC44



40 pcs DFLDCP09



DFLCB36

## **STENCILS**

cm 21x29.7



KSG476

~~~~~~~~~~ With Love Will All River For you THE PARTY OF THE P Wishes

KSG477

#### **MOULDS A5**



**K3PTA586** 

### Cards Collection

Assorted 8 cards 5 Tags

Double face 250 gr - Acid free Cards Collection



# Stamperia Selection





# Allegro

KALKIT08



KAL29

KAL21

KAL01

KAL53

KAL50

KAL05

DARK GREEN CHOCOLATE

GOLD

NOUGAT

OLD IVORY

CARDINAL RED

### Glamour Sparkles



K3GGS02 SPARKLES 40GR. GOLD



K3GGS14 SPARKLES 40GR SPARKLING RED



K3GGS15 SPARKLES 40GR. SPARKLING GREEN

Sparkles are very reflective and shining because they are made of glass, their colours are matching the Glamour line and the new trendy paper Collections.

# Patina Anticante Kapieg PATINA ANTICANTE GOLD



This is a special paste