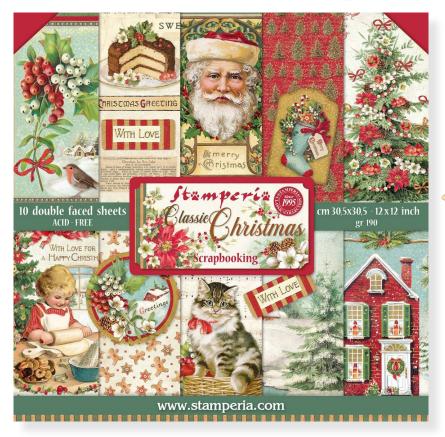

# Classic Christmas

Classic and Pink are the Stamperia unmistakable Christmas signature designs. Rich and detailed in colours and subjects. Many new accessories are added to these evergreen pads.

First of all a new small size 6"x6" and Collectables for card making and scrapbooking. New style Rice papers for Mixed Media lovers and much more.

#### SBBL74

Block 10 Sheets Double face cm 30.5x30.5 (12"x12")

SBB703

SBB704