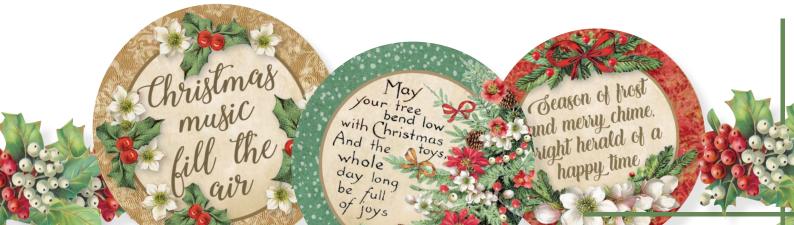

# Classic Christmas

Classic and Pink are the Stamperia unmistakable Christmas signature designs. Rich and detailed in colours and subjects. Many new accessories are added to these evergreen pads.

First of all a new small size 6"x6" and Collectables for card making and scrapbooking. New style Rice papers for Mixed Media lovers and much more.

**DISCOVER PREVIEW ON YOUTUBE** 

CHRISTMAS GREETING