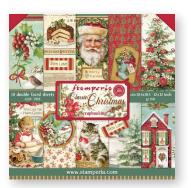

# Scrapbooking pad

Double face cm 15.24x15.24 (6"x6") **SMALL** 

#### SBBS17

Block 10 Sheets Double face cm 20.3x20.3 (8"x8") **LARGE** 

#### SBBL74

Block 10 Sheets Double face cm 30.5x30.5 (12"x12")

SBB703

SBB704