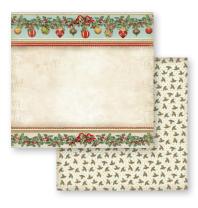

# Scrapbooking pad

Double face cm 15.24x15.24 (6"x6") **SMALL** 

#### SBBS17

Block 10 Sheets Double face cm 20.3x20.3 (8"x8") **LARGE** 

#### SBBL74

Block 10 Sheets Double face cm 30.5x30.5 (12"x12")

SBB703

SBB704