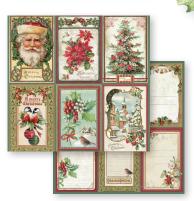

# Scrapbooking pad

Double face cm 15.24x15.24 (6"x6") **SMALL** 

#### SBBS17

Block 10 Sheets Double face cm 20.3x20.3 (8"x8") **LARGE** 

#### SBBL74

Block 10 Sheets Double face cm 30.5x30.5 (12"x12")

SBB703

SBB704