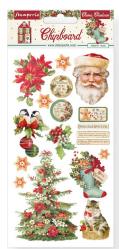

Classic and Pink are the Stamperia unmistakable Christmas signature designs. Rich and detailed in colours and subjects. Many new accessories are added to these evergreen pads.

First of all a new small size 6"x6" and Collectables for card making and scrapbooking. New style Rice papers for Mixed Media lovers and much more.

**DISCOVER PREVIEW ON YOUTUBE** 



CHRISTMAS GREETING

# Scrapbooking pad



Double face cm 15.24x15.24 (6"x6") **SMALL** 

#### SBBS17

Block 10 Sheets Double face cm 20.3x20.3 (8"x8") **LARGE** 

#### SBBL74

Block 10 Sheets Double face cm 30.5x30.5 (12"x12")







SBB703

















SBB704



#### **RICE PAPERS A4**



**WOODEN SHAPE A5** 





**DFSA4593** 

**DFSA4594** 

KLSP108

# Die Cuts

Printed on cardboard







38 pcs DFLDC44



40 pcs DFLDCP09



DFLCB36

## **STENCILS**

cm 21x29.7



KSG476

~~~~~~~~~~ With Love Will All River For you THE PARTY OF THE P Wishes

KSG477

#### **MOULDS A5**



**K3PTA586** 

### Cards Collection

Assorted 8 cards 5 Tags

Double face 250 gr - Acid free Cards Collection



# Stamperia Selection





# Allegro

KALKIT08



KAL29

KAL21

KAL01

KAL53

KAL50

KAL05

DARK GREEN CHOCOLATE

GOLD

NOUGAT

OLD IVORY

CARDINAL RED

### Glamour Sparkles



K3GGS02 SPARKLES 40GR. GOLD



K3GGS14 SPARKLES 40GR SPARKLING RED



K3GGS15 SPARKLES 40GR. SPARKLING GREEN

Sparkles are very reflective and shining because they are made of glass, their colours are matching the Glamour line and the new trendy paper Collections.

# Patina Anticante Kapieg PATINA ANTICANTE GOLD



This is a special paste which can be easil