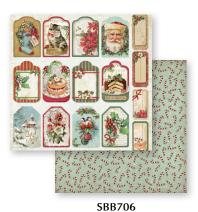

# Classic Christmas

Classic and Pink are the Stamperia unmistakable Christmas signature designs. Rich and detailed in colours and subjects. Many new accessories are added to these evergreen pads.

First of all a new small size 6"x6" and Collectables for card making and scrapbooking. New style Rice papers for Mixed Media lovers and much more.

#### SBBL74

Block 10 Sheets Double face cm 30.5x30.5 (12"x12")

SBB703

SBB704