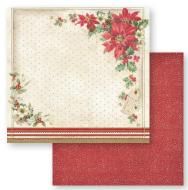

# Scrapbooking pad

Double face cm 15.24x15.24 (6"x6") **SMALL** 

#### SBBS17

Block 10 Sheets Double face cm 20.3x20.3 (8"x8") **LARGE** 

#### SBBL74

Block 10 Sheets Double face cm 30.5x30.5 (12"x12")

SBB703

SBB704