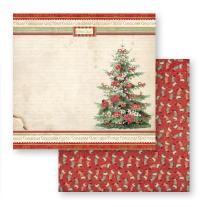

# Classic Christmas

Classic and Pink are the Stamperia unmistakable Christmas signature designs. Rich and detailed in colours and subjects. Many new accessories are added to these evergreen pads.

First of all a new small size 6"x6" and Collectables for card making and scrapbooking. New style Rice papers for Mixed Media lovers and much more.

#### SBBL74

Block 10 Sheets Double face cm 30.5x30.5 (12"x12")

SBB703

SBB704