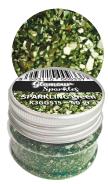

### Glamour Sparkles

K3GGS02 SPARKLES 40GR. GOLD

K3GGS14 SPARKLES 40GR SPARKLING RED

K3GGS15 SPARKLES 40GR. SPARKLING GREEN

Sparkles are very reflective and shining because they are made of glass, their colours are matching the Glamour line and the new trendy paper Collections.