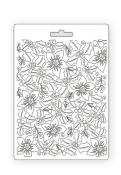

## **STENCILS**

cm 21x29.7

KSG476

~~~~~~~~~~ With Love Will All River For you THE PARTY OF THE P Wishes

KSG477