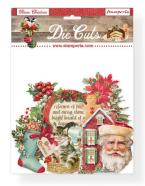

# Classic Christmas







Classic and Pink are the Stamperia unmistakable Christmas signature designs. Rich and detailed in colours and subjects. Many new accessories are added to these evergreen pads.

First of all a new small size 6"x6" and Collectables for card making and scrapbooking. New style Rice papers for Mixed Media lovers and much more.

**DISCOVER PREVIEW ON YOUTUBE** 



CHRISTMAS GREETING

# Scrapbooking pad



Double face cm 15.24x15.24 (6"x6") **SMALL** 

#### SBBS17

Block 10 Sheets Double face cm 20.3x20.3 (8"x8") **LARGE** 

#### SBBL74

Block 10 Sheets Double face cm 30.5x30.5 (12"x12")







SBB703

















SBB704



#### **RICE PAPERS A4**



**WOODEN SHAPE A5** 





**DFSA4593** 

**DFSA4594** 

KLSP108

# Die Cuts

Printed on cardboard







38 pcs DFLDC44



40 pcs DFLDCP09



DFLCB36

## **STENCILS**

cm 21x29.7



KSG476

~~~~~~~~~~ With Love Will All River For you THE PARTY OF THE P Wishes

KSG477

#### **MOULDS A5**



**K3PTA586** 

### Cards Collection

Assorted 8 cards 5 Tags

Double face 250 gr - Acid free Cards Collection



# Stamperia Selection





# Allegro

KALKIT08



KAL29

KAL21

KAL01

KAL53

KAL50

KAL05

DARK GREEN CHOCOLATE

GOLD

NOUGAT

OLD IVORY

CARDINAL RED

### Glamour Sparkles



K3GGS02 SPARKLES 40GR. GOLD



K3GGS14 SPARKLES 40GR SPARKLING RED



K3GGS15 SPARKLES 40GR. SPARKLING GREEN

Sparkles are very reflective and shining because they are made of glass, their colours are matching the Glamour line and the new trendy paper Collections.

# Patina Anticante Kapieg PATINA ANTICANTE GOLD



This