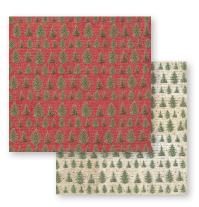

# Scrapbooking pad

Double face cm 15.24x15.24 (6"x6") **SMALL** 

#### SBBS17

Block 10 Sheets Double face cm 20.3x20.3 (8"x8") **LARGE** 

#### SBBL74

Block 10 Sheets Double face cm 30.5x30.5 (12"x12")

SBB703

SBB704