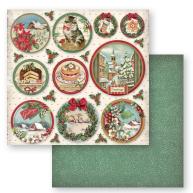

# Scrapbooking pad

Double face cm 15.24x15.24 (6"x6") **SMALL** 

#### SBBS17

Block 10 Sheets Double face cm 20.3x20.3 (8"x8") **LARGE** 

#### SBBL74

Block 10 Sheets Double face cm 30.5x30.5 (12"x12")

SBB703

SBB704