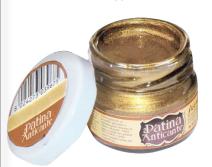

# Patina Anticante Kapieg PATINA ANTICANTE GOLD

This is a special paste which can be easily applied and removed. By using a cloth it is easy to obtain the desired effect. It is ideal to highlight the crackle slits and to "age" a creation without difficulty. The colors "Ombra" and "Bianco" are specifically suggested to create shadow and light effects on three-dimensional reliefs.