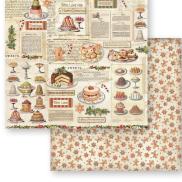

# Classic Christmas

Classic and Pink are the Stamperia unmistakable Christmas signature designs. Rich and detailed in colours and subjects. Many new accessories are added to these evergreen pads.

First of all a new small size 6"x6" and Collectables for card making and scrapbooking. New style Rice papers for Mixed Media lovers and much more.

#### SBBL74

Block 10 Sheets Double face cm 30.5x30.5 (12"x12")

SBB703

SBB704