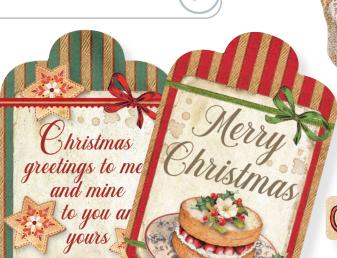

# Classic Christmas

Classic and Pink are the Stamperia unmistakable Christmas signature designs. Rich and detailed in colours and subjects. Many new accessories are added to these evergreen pads.

First of all a new small size 6"x6" and Collectables for card making and scrapbooking. New style Rice papers for Mixed Media lovers and much more.

**DISCOVER PREVIEW ON YOUTUBE** 

CHRISTMAS GREETING