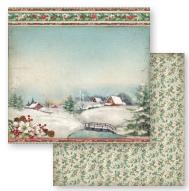

# Classic Christmas

Classic and Pink are the Stamperia unmistakable Christmas signature designs. Rich and detailed in colours and subjects. Many new accessories are added to these evergreen pads.

First of all a new small size 6"x6" and Collectables for card making and scrapbooking. New style Rice papers for Mixed Media lovers and much more.

#### SBBL74

Block 10 Sheets Double face cm 30.5x30.5 (12"x12")

SBB703

SBB704