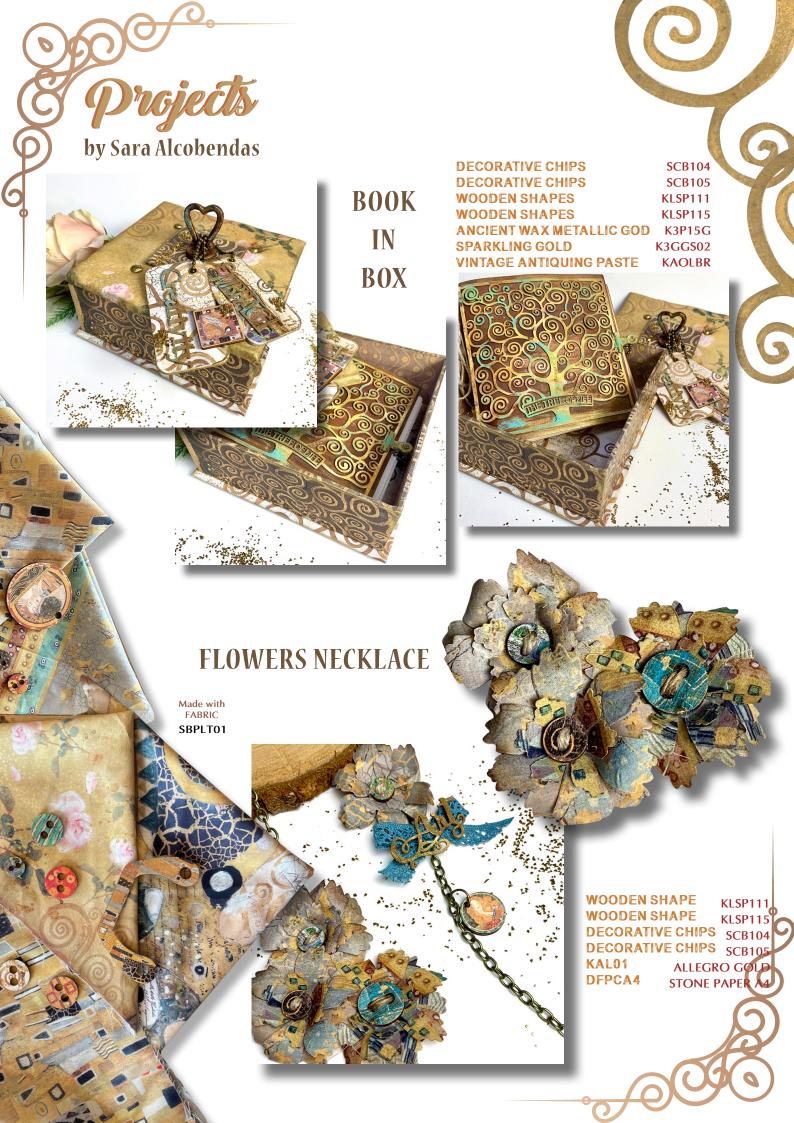

### WOODEN SHAPES A5

Klimt inspired wooden shapes are so rich, from frames to handles to buttons to corners and much more. Perfect embellishments for any work.

*Assorted 8 cards 5 Tags Double face* 

card 16.4x11.5 cm

# FABRIC HAND BAG

SBPLT01FABRICDC31MCRAFT GLUEDC07GNEXTRA FORTE GLUESBCARD10PAPER CARDSKLSP111WOODEN SHAPES