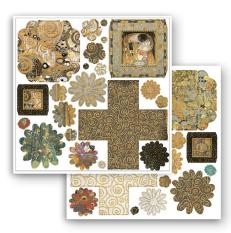

### Scrapbooking single sheets

LOOSE

SBB 6 Sheets Double face cm 30.5x30.5 (12"x12")

SBB833

SBB834

SBB835