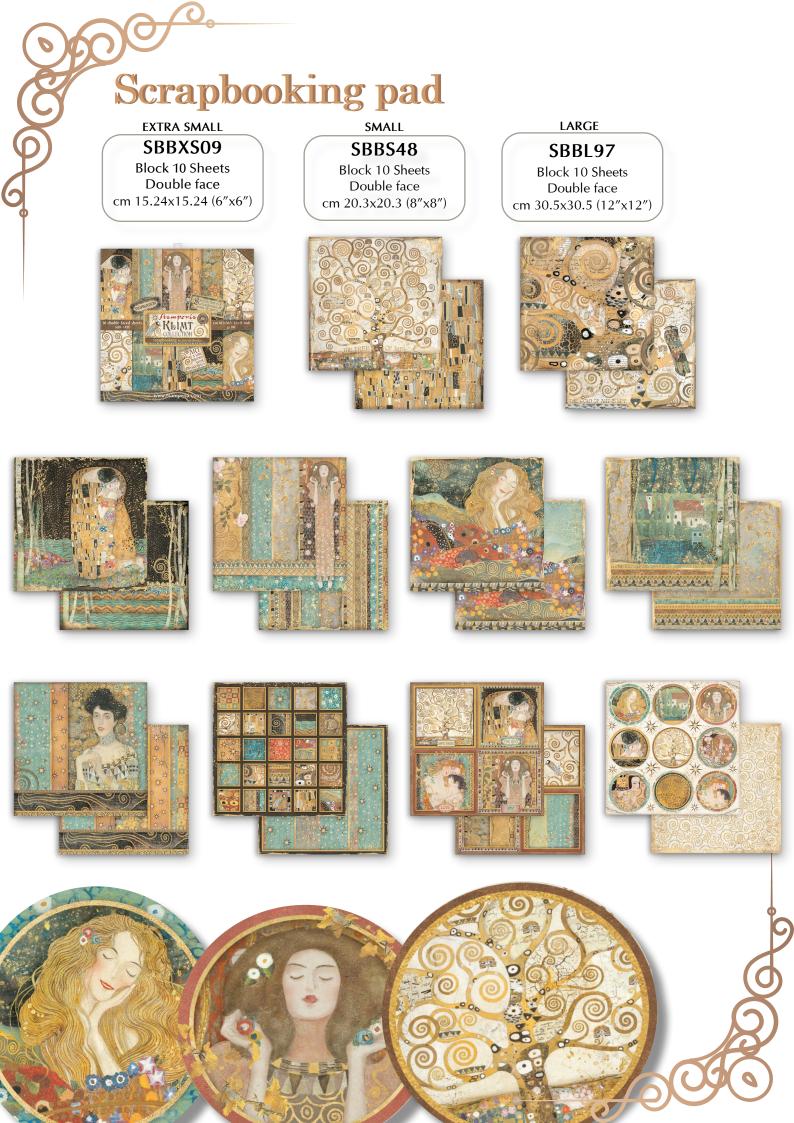

## Scrapbooking pad

maxi BACKGROUNDs Selection

ΜΑΧΙ

**SBBL101** Block 10 Sheets Double face cm 30.5x30.5 (12"x12")

Stamperia backgrounds are known for their unique style. Here is a pad of backgrounds that can be combined with the Collectables subjects to create original compositions.