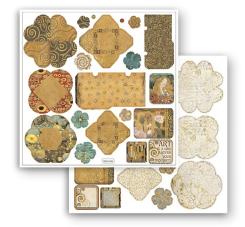

### Scrapbooking single sheets

LOOSE

SBB 6 Sheets Double face cm 30.5x30.5 (12"x12")

SBB833

SBB834

SBB835