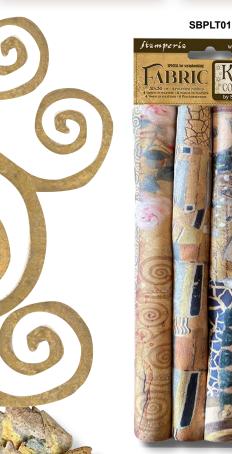

30x30 CM 4 POLYETER FABRICS For your Scrapbooking project use Craft Glue to fix on cardboard.

The Fabric can be sewn by hand or by machine, can be glued with Craft Glue -DC31M - and washed by hand in cold water.

# FABRIC HAND BAG

SBPLT01FABRICDC31MCRAFT GLUEDC07GNEXTRA FORTE GLUESBCARD10PAPER CARDSKLSP111WOODEN SHAPES