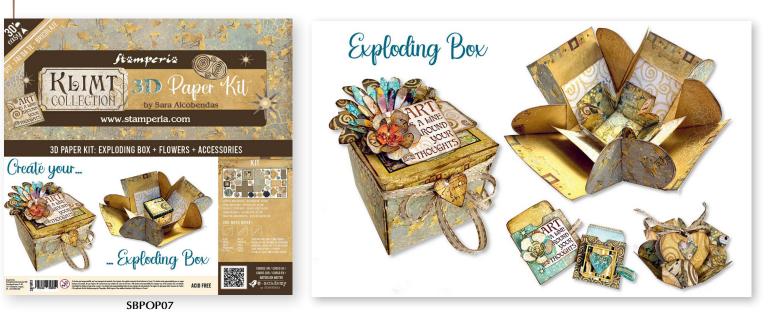

# 3D Kit Paper NEW

This kit is precut, you only need to follow the instructions and you can create a fabulous exploding box without calculating and cutting. You can also enrich it with little envelope and flowers. Every paper is printed both sides to give you a double choice for your creations.