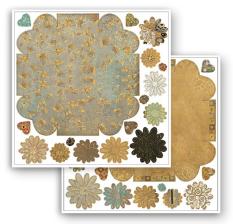

## Scrapbooking pad

maxi BACKGROUNDs Selection

ΜΑΧΙ

**SBBL101** Block 10 Sheets Double face cm 30.5x30.5 (12"x12")

Stamperia backgrounds are known for their unique style. Here is a pad of backgrounds that can be combined with the Collectables subjects to create original compositions.