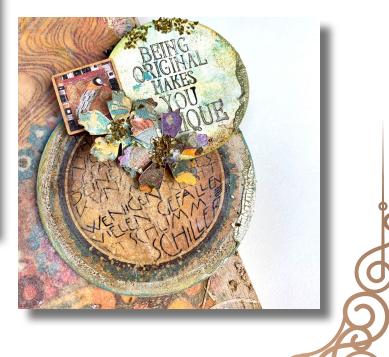

### **BEING ORIGINAL TAG**

| K3P58           | SOFT CLAY                |
|-----------------|--------------------------|
| WTKCC205        | STAMP                    |
| KAL53           | ALLEGRO NOUGAT           |
| KAL20           | ALLEGRO BRICK RED        |
| KAL73           | ALLEGRO GREY             |
| KAL36           | ALLEGRO CORN             |
| KAL109          | ALLEGRO INDIAN TURQUOISE |
| DFSA4649        | RICE PAPER               |
| DFSA4650        | RICE PAPER               |
| K3P55           | CRACKLE PASTE            |
| DC31M           | CRAFT GLUE               |
| KSG466          | STENCIL G                |
| K3GGS16         | BRONZE SPARKLES          |
| K3GGS02         | GOLD SPARKLES            |
| KE06            | LACCANTICANTE            |
| K3PTA489        | SOFT MOULD A4            |
| KLSP111         | WOODEN SHAPE             |
| KLSP115         | WOODEN SHAPE             |
| SBBL97          | SCRAPBOOKING             |
| K3P15G          | CERANTICA METALLIC GOLD  |
| KGVC03<br>Kal43 | ALLEGRO COOKIE           |
|                 |                          |