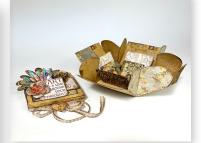

# 3D Kit Paper NEW

This kit is precut, you only need to follow the instructions and you can create a fabulous exploding box without calculating and cutting. You can also enrich it with little envelope and flowers. Every paper is printed both sides to give you a double choice for your creations.