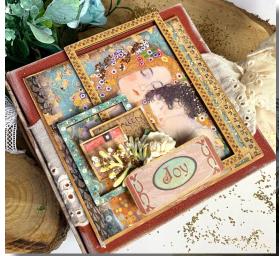

### **BEING ORIGINAL TAG**

| K3P58           | SOFT CLAY                |
|-----------------|--------------------------|
| WTKCC205        | STAMP                    |
| KAL53           | ALLEGRO NOUGAT           |
| KAL20           | ALLEGRO BRICK RED        |
| KAL73           | ALLEGRO GREY             |
| KAL36           | ALLEGRO CORN             |
| KAL109          | ALLEGRO INDIAN TURQUOISE |
| DFSA4649        | RICE PAPER               |
| DFSA4650        | RICE PAPER               |
| K3P55           | CRACKLE PASTE            |
| DC31M           | CRAFT GLUE               |
| KSG466          | STENCIL G                |
| K3GGS16         | BRONZE SPARKLES          |
| K3GGS02         | GOLD SPARKLES            |
| KE06            | LACCANTICANTE            |
| K3PTA489        | SOFT MOULD A4            |
| KLSP111         | WOODEN SHAPE             |
| KLSP115         | WOODEN SHAPE             |
| SBBL97          | SCRAPBOOKING             |
| K3P15G          | CERANTICA METALLIC GOLD  |
| KGVC03<br>Kal43 | ALLEGRO COOKIE           |
|                 |                          |