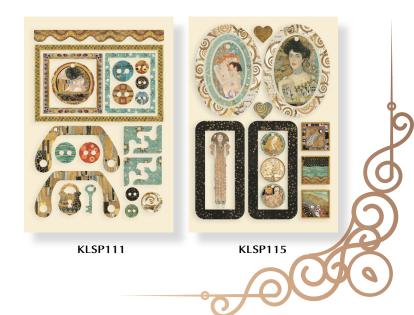

KLSP111WOODEN SHAPESKLSP115WOODEN SHAPESDC031CRAFT GLUEK3GGS02SPARKLING GOLDKAL12ALLEGRO IVORY

### **BEING ORIGINAL TAG**

| K3P58           | SOFT CLAY                |
|-----------------|--------------------------|
| WTKCC205        | STAMP                    |
| KAL53           | ALLEGRO NOUGAT           |
| KAL20           | ALLEGRO BRICK RED        |
| KAL73           | ALLEGRO GREY             |
| KAL36           | ALLEGRO CORN             |
| KAL109          | ALLEGRO INDIAN TURQUOISE |
| DFSA4649        | RICE PAPER               |
| DFSA4650        | RICE PAPER               |
| K3P55           | CRACKLE PASTE            |
| DC31M           | CRAFT GLUE               |
| KSG466          | STENCIL G                |
| K3GGS16         | BRONZE SPARKLES          |
| K3GGS02         | GOLD SPARKLES            |
| KE06            | LACCANTICANTE            |
| K3PTA489        | SOFT MOULD A4            |
| KLSP111         | WOODEN SHAPE             |
| KLSP115         | WOODEN SHAPE             |
| SBBL97          | SCRAPBOOKING             |
| K3P15G          | CERANTICA METALLIC GOLD  |
| KGVC03<br>Kal43 | ALLEGRO COOKIE           |
|                 |                          |