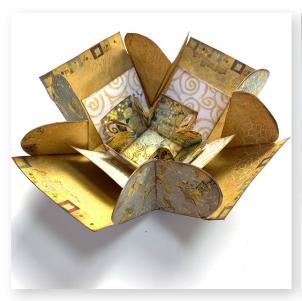

# 3D Kit Paper NEW

This kit is precut, you only need to follow the instructions and you can create a fabulous exploding box without calculating and cutting. You can also enrich it with little envelope and flowers. Every paper is printed both sides to give you a double choice for your creations.