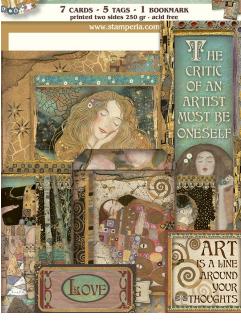

### WOODEN SHAPES A5

Klimt inspired wooden shapes are so rich, from frames to handles to buttons to corners and much more. Perfect embellishments for any work.

*Assorted 8 cards 5 Tags Double face* 

card 16.4x11.5 cm

card 8.2x11.5 cm

tag 6.1×9.2 cm

bookmark 5.7x18.5

card 8.2x11.5 cm

250 gr - Acid free

Cards Collection

KLIMT

SBCARD10