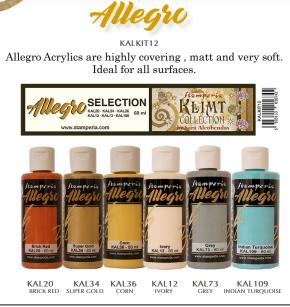

### THE BIG ADELE

| KTLO8     | SQUARE CANVAS            |
|-----------|--------------------------|
| SBBL97    | SCRAPBOOKING             |
| K3P37     | CRACKLE PASTE            |
| DC28M     | MIX MEDIA GLUE           |
| KAL36     | ALLEGRO CORN             |
| KAL12     | ALLEGRO IVORY            |
| KAL109    | ALLEGRO INDIAN TURQUOISE |
| KAL01     | ALLEGRO GOLD             |
| K3P08N    | GESSO PASTE              |
| KAOLBR    | VINTAGE ANTIQUING PASTE  |
| DFPCA4    | STONE PAPER              |
| KLSPDA429 | GREYBOARD                |
| KE06      | LACCA ANTICANTE          |
| K3GGS02   | SPARKLING GOLD           |
| WTKCC182  | STAMP 4X18               |
| K3PTA496  | MOULD A4                 |
| K3P15T    | CERANTICA TURQUOISE      |
| K3P15G    | CERANTICA METALLIC GOLD  |
|           |                          |

KLSP111WOODEN SHAPESKLSP115WOODEN SHAPESDC031CRAFT GLUEK3GGS02SPARKLING GOLDKAL12ALLEGRO IVORY

### **MATERNITY BOOK**

**GRACE'S NOTEBOOK** 

MALL

KGVC03 KAL01 K3GGS02 SBBL97 SBBL101

16

COUNTUR LINER ALLEGRO GOLD SPARKLING GOLD SCRAPBOOKING BACKGROUNDS

### **BEING ORIGINAL TAG**

| K3P58           | SOFT CLAY                |
|-----------------|--------------------------|
| WTKCC205        | STAMP                    |
| KAL53           | ALLEGRO NOUGAT           |
| KAL20           | ALLEGRO BRICK RED        |
| KAL73           | ALLEGRO GREY             |
| KAL36           | ALLEGRO CORN             |
| KAL109          | ALLEGRO INDIAN TURQUOISE |
| DFSA4649        | RICE PAPER               |
| DFSA4650        | RICE PAPER               |
| K3P55           | CRACKLE PASTE            |
| DC31M           | CRAFT GLUE               |
| KSG466          | STENCIL G                |
| K3GGS16         | BRONZE SPARKLES          |
| K3GGS02         | GOLD SPARKLES            |
| KE06            | LACCANTICANTE            |
| K3PTA489        | SOFT MOULD A4            |
| KLSP111         | WOODEN SHAPE             |
| KLSP115         | WOODEN SHAPE             |
| SBBL97          | SCRAPBOOKING             |
| K3P15G          | CERANTICA METALLIC GOLD  |
| KGVC03<br>Kal43 | ALLEGRO COOKIE           |
|                 |                          |