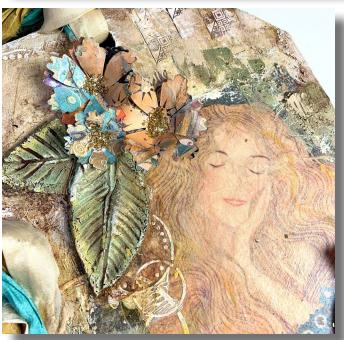

### **BEING ORIGINAL TAG**

| K3P58           | SOFT CLAY                |
|-----------------|--------------------------|
| WTKCC205        | STAMP                    |
| KAL53           | ALLEGRO NOUGAT           |
| KAL20           | ALLEGRO BRICK RED        |
| KAL73           | ALLEGRO GREY             |
| KAL36           | ALLEGRO CORN             |
| KAL109          | ALLEGRO INDIAN TURQUOISE |
| DFSA4649        | RICE PAPER               |
| DFSA4650        | RICE PAPER               |
| K3P55           | CRACKLE PASTE            |
| DC31M           | CRAFT GLUE               |
| KSG466          | STENCIL G                |
| K3GGS16         | BRONZE SPARKLES          |
| K3GGS02         | GOLD SPARKLES            |
| KE06            | LACCANTICANTE            |
| K3PTA489        | SOFT MOULD A4            |
| KLSP111         | WOODEN SHAPE             |
| KLSP115         | WOODEN SHAPE             |
| SBBL97          | SCRAPBOOKING             |
| K3P15G          | CERANTICA METALLIC GOLD  |
| KGVC03<br>Kal43 | ALLEGRO COOKIE           |
|                 |                          |