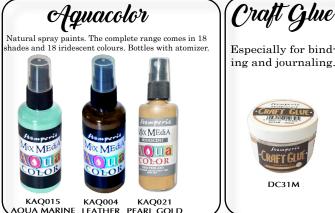

30x30 CM 4 POLYETER FABRICS For your Scrapbooking project use Craft Glue to fix on cardboard.

The Fabric can be sewn by hand or by machine, can be glued with Craft Glue -DC31M - and washed by hand in cold water.