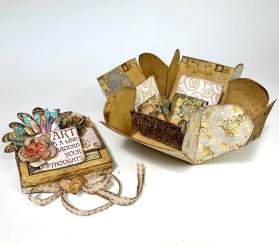

# 3D Kit Paper NEW

This kit is precut, you only need to follow the instructions and you can create a fabulous exploding box without calculating and cutting. You can also enrich it with little envelope and flowers. Every paper is printed both sides to give you a double choice for your creations.