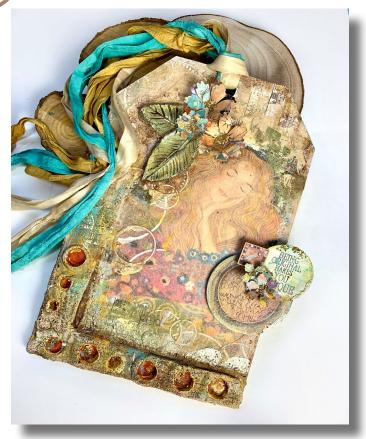

### **BEING ORIGINAL TAG**

| K3P58           | SOFT CLAY                |
|-----------------|--------------------------|
| WTKCC205        | STAMP                    |
| KAL53           | ALLEGRO NOUGAT           |
| KAL20           | ALLEGRO BRICK RED        |
| KAL73           | ALLEGRO GREY             |
| KAL36           | ALLEGRO CORN             |
| KAL109          | ALLEGRO INDIAN TURQUOISE |
| DFSA4649        | RICE PAPER               |
| DFSA4650        | RICE PAPER               |
| K3P55           | CRACKLE PASTE            |
| DC31M           | CRAFT GLUE               |
| KSG466          | STENCIL G                |
| K3GGS16         | BRONZE SPARKLES          |
| K3GGS02         | GOLD SPARKLES            |
| KE06            | LACCANTICANTE            |
| K3PTA489        | SOFT MOULD A4            |
| KLSP111         | WOODEN SHAPE             |
| KLSP115         | WOODEN SHAPE             |
| SBBL97          | SCRAPBOOKING             |
| K3P15G          | CERANTICA METALLIC GOLD  |
| KGVC03<br>Kal43 | ALLEGRO COOKIE           |
|                 |                          |