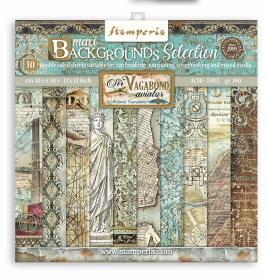

# BACKGROUNDS Selection

#### MAXI

#### SBBL113

Block 10 Sheets Double face cm 30.5x30.5 (12"x12")

#### **SBBS63**

Block 10 Sheets Double face cm 20.3x20.3 (8"x8")

Stamperia backgrounds are known for their unique style. Here is a pad of backgrounds that can be combined with the Collectables subjects to create original compositions.