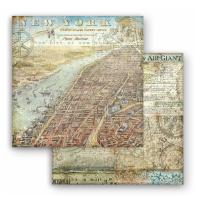

# Oir VAGABOND aviator

by Antonis Tzanidakis

The never ending adventures of Sir Vagabond are at a new step. In the last episode he was in Japan where after long investigations he found the Time Machine in an old temple. He uses it immediately and flies back in time when he was younger, over the Ocean and America. He finally arrives in New York, so many memories...

# Cir VAGABOND aviator by Antonis Tzanidakis