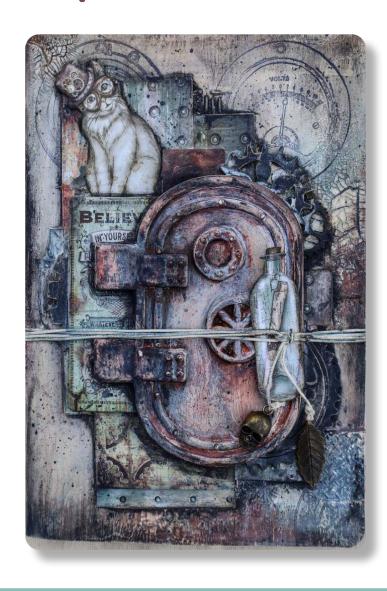

# Projects by Antonis Tzanidakis

# Captain Gato Notebook

| ALLEGRO - IVORY                         | KAL12         |
|-----------------------------------------|---------------|
| ALLEGRO - MAHOGANY                      | <b>KAL103</b> |
| MODELING PASTE                          | K3P38W        |
| MIXED MEDIA GLUE                        | DC28M         |
| CRACKLÉ PASTE - TRANSPARENT             | K3P50         |
| GLOSSY GEL                              | K3P43         |
| THICK STENCIL                           | KSTDL53       |
| VINTAGE ANTIQUING PASTE                 | KAOLBR        |
| MIXED MEDIA STAMP                       | WTKCC207      |
| PACK 3 ROPES MT 5 : IVORY - BROWN - BL/ | ACK SBA384    |
| MOULD A4                                | K3PTA4517     |
| DIE CUT                                 | DFLDC52       |
| SCRAPBOOKING PAD                        | <b>SBB843</b> |
| VINTAGE PATINA - DARK BLUE              | KAOLVP05      |
| VINTAGE PATINA - GREY                   | KAOLVP04      |
| VINTAGE PATINA - RUST                   | KAOLVP03      |
| VINTAGE PATINA - WHITE                  | KAOLVP01      |
|                                         |               |