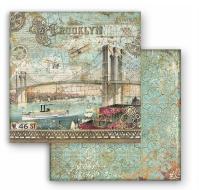

#### **SMALL**

#### **SBBS61**

Block 10 Sheets Double face cm 20.3x20.3 (8"x8")

Double face cm 30.5x30.5 (12"x12")