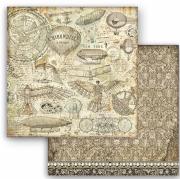

#### **SMALL**

#### **SBBS63**

Block 10 Sheets Double face cm 20.3x20.3 (8"x8")

Stamperia backgrounds are known for their unique style. Here is a pad of backgrounds that can be combined with the Collectables subjects to create original compositions.