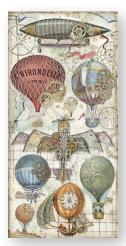

## Miniature Airship

SBPOP13

The Vintage Patinas are translucent and can be worked in layers. They can be used on any porous surface.

They are very playful because they blend perfectly.

With Vintage Patinas it is easy to obtain the intensity or the transparency that you need to create a truly vintage style on any object.