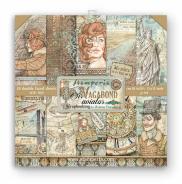

# Oir VAGABOND aviator

by Antonis Tzanidakis

The never ending adventures of Sir Vagabond are at a new step. In the last episode he was in Japan where after long investigations he found the Time Machine in an old temple. He uses it immediately and flies back in time when he was younger, over the Ocean and America. He finally arrives in New York, so many memories...

Antonis Tzanidakis is a Greek artist who creates unique projects with his exclusive papers and accessories. He travels the world to teach to his many followers.

# Cir VAGABOND aviator by Antonis Tzanidakis