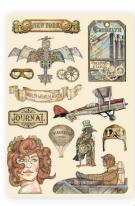

# Die Cuts Printed on cardboard

35 pcs

DFLDC61

## Clear Die Cuts

Printed on acetate full color

36 pcs

DFLDCP27