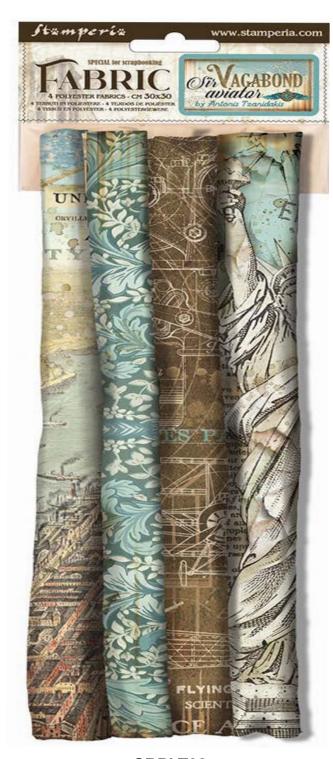

### SPECIAL for scrapbooking

#### 30x30 cm 4 POLYETER FABRICS

For your Scrapbooking project use Craft Glue to fix on cardboard.

THE FABRIC CAN BE SEWN BY HAND OR BY MACHINE, CAN BE GLUED WITH CRAFT GLUE - DC31M - AND WASHED BY HAND IN COLD WATER.