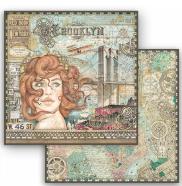

# Oir VAGABOND aviator

by Antonis Tzanidakis

The never ending adventures of Sir Vagabond are at a new step. In the last episode he was in Japan where after long investigations he found the Time Machine in an old temple. He uses it immediately and flies back in time when he was younger, over the Ocean and America. He finally arrives in New York, so many memories...

Antonis Tzanidakis is a Greek artist who creates unique projects with his exclusive papers and accessories. He travels the world to teach to his many followers.

# Cir VAGABOND aviator by Antonis Tzanidakis