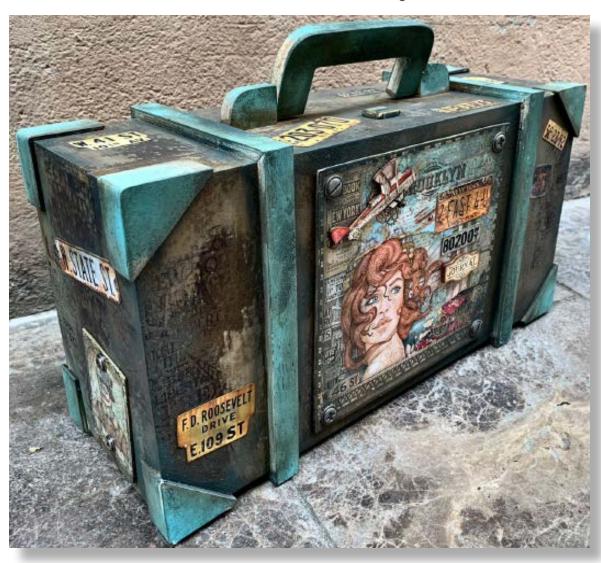

# Projects by Antonis Tzanidakis

# Aviator Suitcase

| ALLEGRO - TURQUOISE       | KAL25    |
|---------------------------|----------|
| ALLEGRO - CAPPUCCINO      | KAL90    |
| ALLEGRO - SHADOW          | KAL45    |
| ALLEGRO - CORAL RED       | KAL38    |
| AQUACOLOR - LEATHER       | KAQ004   |
| CRACKLÉ PASTE TRANSPARENT | K3P50    |
| EXTRA FORTE GLUE          | DC07GN   |
| VINTAGE PATINA - GREY     | KAOLVP04 |
| STAMP                     | WTKAT28  |
| STAMP                     | WTKAT25  |
| STAMP                     | WTKAT26  |
| SCRAPBOOKING PAD          | SBBS61   |
| COLLECTABLES              | SBBV16   |
| WOODEN SHAPE A5           | KLSP123  |
| STONE PAPER A4            | DFPCA4   |
| MIXED MEDIA GLUE          | DC28M    |
|                           |          |