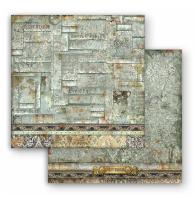

# BACKGROUNDS Selection

#### **SBBS63**

Block 10 Sheets Double face cm 20.3x20.3 (8"x8")

Stamperia backgrounds are known for their unique style. Here is a pad of backgrounds that can be combined with the Collectables subjects to create original compositions.