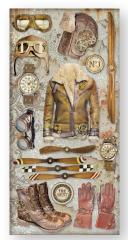

# Aviator Suitcase

| ALLEGRO - TURQUOISE       | KAL25    |
|---------------------------|----------|
| ALLEGRO - CAPPUCCINO      | KAL90    |
| ALLEGRO - SHADOW          | KAL45    |
| ALLEGRO - CORAL RED       | KAL38    |
| AQUACOLOR - LEATHER       | KAQ004   |
| CRACKLÉ PASTE TRANSPARENT | K3P50    |
| EXTRA FORTE GLUE          | DC07GN   |
| VINTAGE PATINA - GREY     | KAOLVP04 |
| STAMP                     | WTKAT28  |
| STAMP                     | WTKAT25  |
| STAMP                     | WTKAT26  |
| SCRAPBOOKING PAD          | SBBS61   |
| COLLECTABLES              | SBBV16   |
| WOODEN SHAPE A5           | KLSP123  |
| STONE PAPER A4            | DFPCA4   |
| MIXED MEDIA GLUE          | DC28M    |
|                           |          |