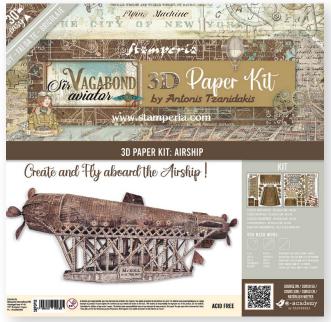

# 3D Kit Papel

This kit is precut, you only need to follow the instructions and you can create a fabulous exploding box without calculating and cutting. You can also enrich it with little envelope and flowers. Every paper is printed both sides to give you a double choice for your creations.

## Miniature Airship

SBPOP13

The Vintage Patinas are translucent and can be worked in layers. They can be used on any porous surface.

They are very playful because they blend perfectly.

With Vintage Patinas it is easy to obtain the intensity or the transparency that you need to create a truly vintage style on any object.