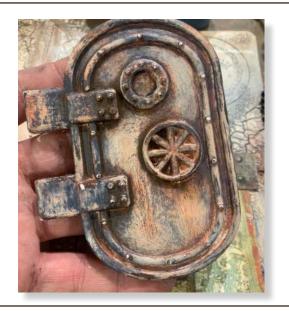

## Miniature Airship

SBPOP13

The Vintage Patinas are translucent and can be worked in layers. They can be used on any porous surface.

They are very playful because they blend perfectly.

With Vintage Patinas it is easy to obtain the intensity or the transparency that you need to create a truly vintage style on any object.