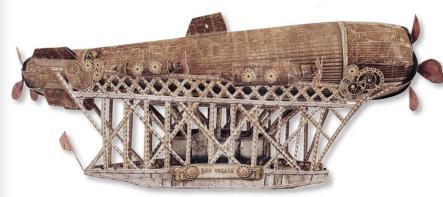

# 3D Kit Papel

This kit is precut, you only need to follow the instructions and you can create a fabulous exploding box without calculating and cutting. You can also enrich it with little envelope and flowers. Every paper is printed both sides to give you a double choice for your creations.

## Miniature Airship

SBPOP13

The Vintage Patinas are translucent and can be worked in layers. They can be used on any porous surface.

They are very playful because they blend perfectly.

With Vintage Patinas it is easy to obtain the intensity or the transparency that you need to create a truly vintage style on any object.