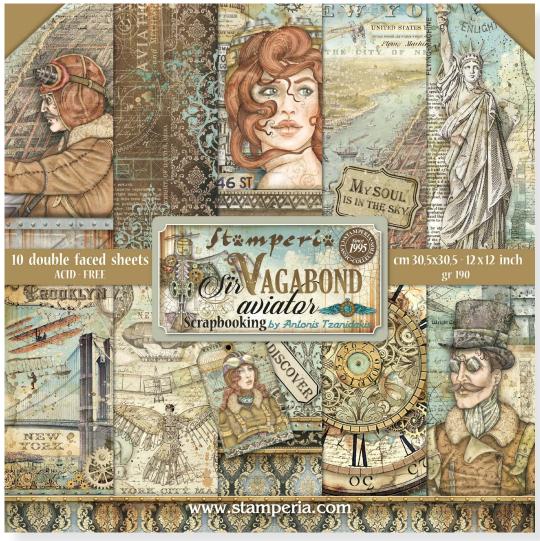

# Oir VAGABOND aviator

by Antonis Tzanidakis

The never ending adventures of Sir Vagabond are at a new step. In the last episode he was in Japan where after long investigations he found the Time Machine in an old temple. He uses it immediately and flies back in time when he was younger, over the Ocean and America. He finally arrives in New York, so many memories...

# Scrapbooking pads

# BACKGROUNDS Selection