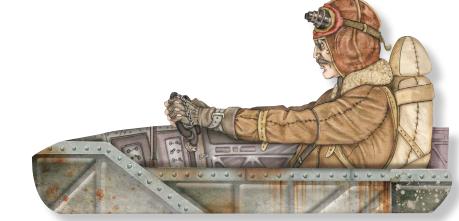

# Oir VAGABOND aviator

by Antonis Tzanidakis

The never ending adventures of Sir Vagabond are at a new step. In the last episode he was in Japan where after long investigations he found the Time Machine in an old temple. He uses it immediately and flies back in time when he was younger, over the Ocean and America. He finally arrives in New York, so many memories...

# Cir VAGABOND aviator by Antonis Tzanidakis