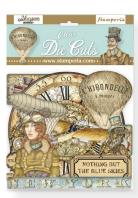

# Die Cuts Printed on cardboard

35 pcs

DFLDC61

## Clear Die Cuts

Printed on acetate full color

36 pcs

DFLDCP27