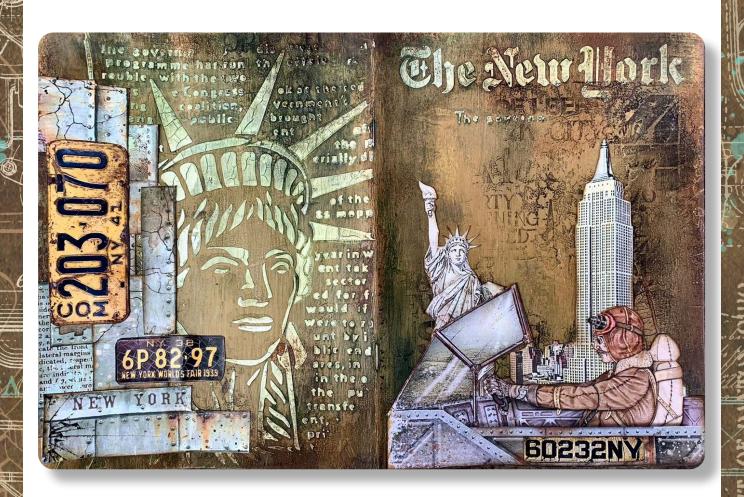

# Projects by Antonis Tzanidakis

## Notebook aviator

KC85R **NOTEBOOK STONE PAPER A5** KAL90 **ALLEGRO - CAPPUCCINO** WTKAT26 **MIXED MEDIA STAMP LSTD108 STENCIL** K3P50 **CRACKLÉ PASTE - TRANSPARENT K3P37 CRACKLÉ PASTE - WHITE** DC07GN **EXTRA STRONG GLUE KAOLVP04 VINTAGE PATINA - GREY KAOLVP03 VINTAGE PATINA - RUST KAOLVP05 VINTAGE PATINA - DARK BLUE** SBBS61 **SCRAPBOOKING PAD** SBBV16 **COLLECTABLES**