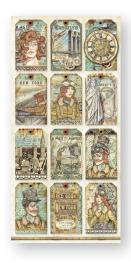

# Cir VAGABOND aviator by Antonis Tzanidakis

#### **COLLECTABLES**

#### SBBV16

12 pages Double side printed cm 15x30,5 (6"x12")