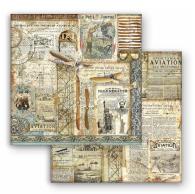

# Oir VAGABOND aviator

by Antonis Tzanidakis

The never ending adventures of Sir Vagabond are at a new step. In the last episode he was in Japan where after long investigations he found the Time Machine in an old temple. He uses it immediately and flies back in time when he was younger, over the Ocean and America. He finally arrives in New York, so many memories...

# Cir VAGABOND aviator by Antonis Tzanidakis