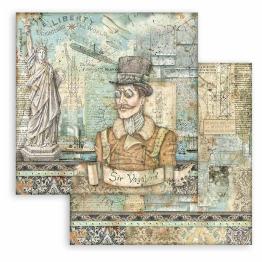

# Oir VAGABOND aviator

by Antonis Tzanidakis

The never ending adventures of Sir Vagabond are at a new step. In the last episode he was in Japan where after long investigations he found the Time Machine in an old temple. He uses it immediately and flies back in time when he was younger, over the Ocean and America. He finally arrives in New York, so many memories...

#### SBBV16

12 pages Double side printed cm 15x30,5 (6"x12")