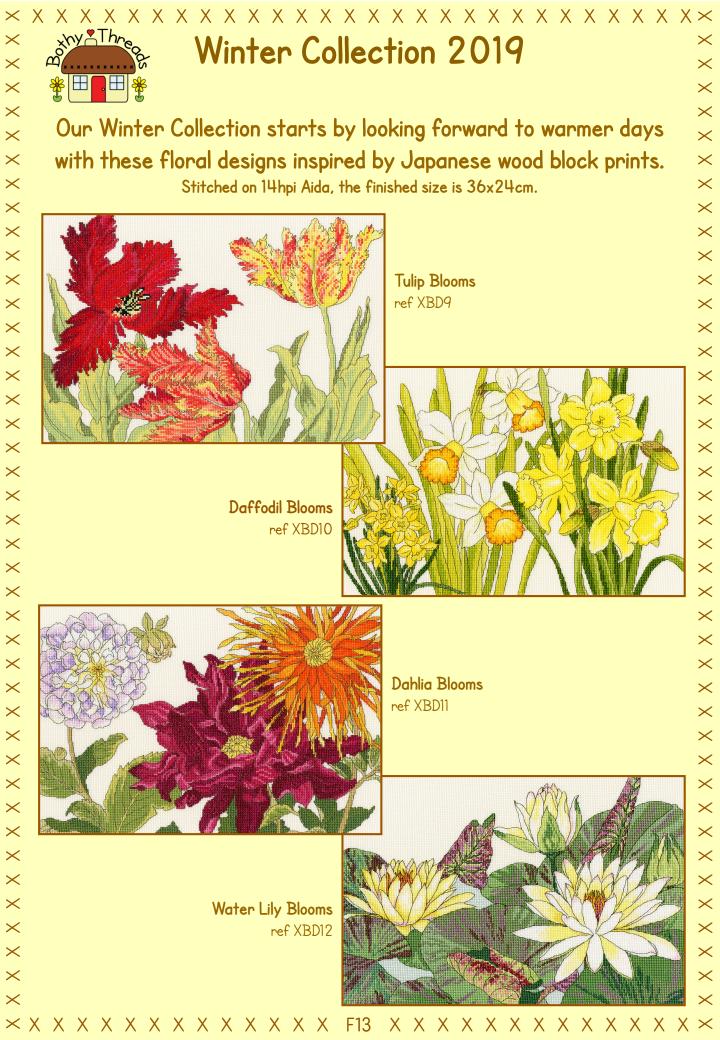

## A new collection of Curious Long Stitch Cats.

 $\times$ The design outline is printed onto 14hpi canvas and stitched with Anchor tapestry wools. Tiger uses  $\times$ star sequins while Felix and Suki have felt for the flower heads. The finished size is 16.5x20.5cm.  $\times$ 



XKA19 14hpi 24x24cm by Kim Andersor \_ove Sunshine  $\times$ 

 $\times$ 

 $\times$ 

 $\times$ 

 $\times$  $\times$ 

 $\times$ 

 $\times$ 

 $\times$ 

 $\times$ 

 $\times$ 

 $\times$ 

 $\times$ 

 $\times$ 

 $\times$ 

 $\times$ 

 $\times$ 

 $\times$ 

 $\times$ 

 $\times$ 

 $\times$ 

 $\times$  $\times$ 

 $\times$ 

 $\times$  $\times$ 

 $\times$ 

 $\times$ 

 $\times$ 

 $\times$ 

 $\times$ 

 $\times$ 

 $\times$ 

 $\times$ 

 $\times$ 

 $\times$ 

 $\times$ 

 $\times$