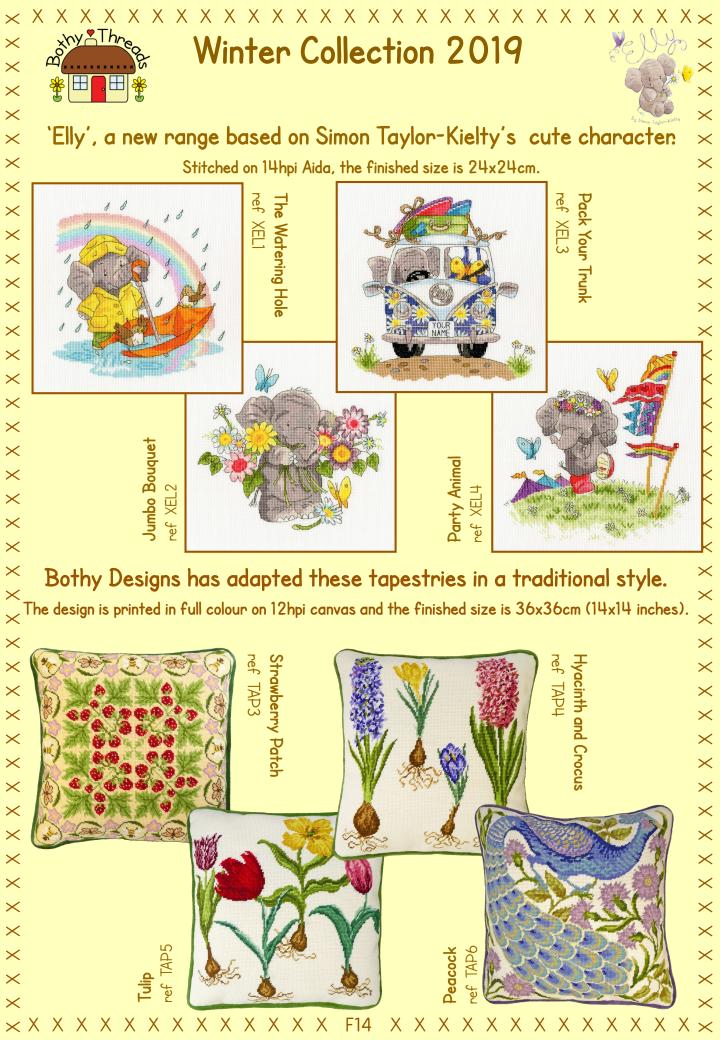

## A new collection of Curious Long Stitch Cats.

 $\times$ The design outline is printed onto 14hpi canvas and stitched with Anchor tapestry wools. Tiger uses  $\times$ star sequins while Felix and Suki have felt for the flower heads. The finished size is 16.5x20.5cm.  $\times$ 



XKA19 14hpi 24x24cm by Kim Andersor \_ove Sunshine  $\times$ 

 $\times$ 

 $\times$ 

 $\times$ 

 $\times$  $\times$ 

 $\times$ 

 $\times$ 

 $\times$ 

 $\times$ 

 $\times$ 

 $\times$ 

 $\times$ 

 $\times$ 

 $\times$ 

 $\times$ 

 $\times$ 

 $\times$ 

 $\times$ 

 $\times$ 

 $\times$ 

 $\times$  $\times$ 

 $\times$ 

 $\times$  $\times$ 

 $\times$ 

 $\times$ 

 $\times$ 

 $\times$ 

 $\times$ 

 $\times$ 

 $\times$ 

 $\times$ 

 $\times$ 

 $\times$ 

 $\times$ 

 $\times$