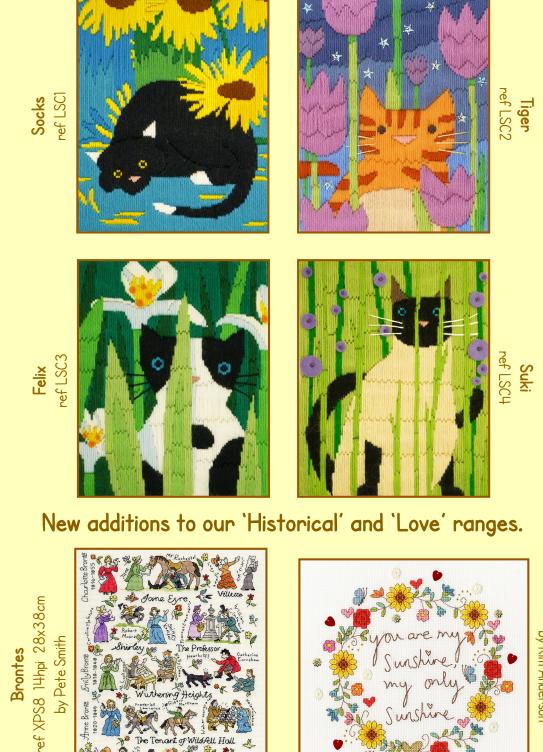

## A new collection of Curious Long Stitch Cats.

 $\times$ The design outline is printed onto 14hpi canvas and stitched with Anchor tapestry wools. Tiger uses  $\times$ star sequins while Felix and Suki have felt for the flower heads. The finished size is 16.5x20.5cm.  $\times$ 