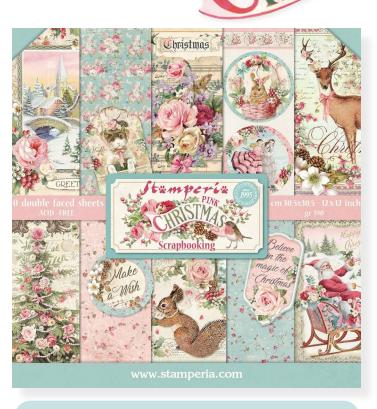

Pink and Classic are the Stamperia unmistakable Christmas signature designs. Rich and detailed in colours and subjects. Many new accessories are added to these evergreen pads.

First of all a new small size 6"x6" and Collectables for card making and scrapbooking. New style Rice papers for Mixed Media lovers and much more.

#### SBBL73

Block 10 Sheets Double face cm 30.5x30.5 (12"x12")

SBB702

SBB701