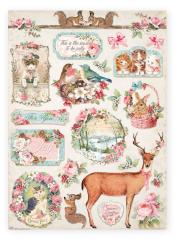

## Die Cuts

Printed on cardboard

Printed on acetate full color

SCB67

250 gr - Acid free