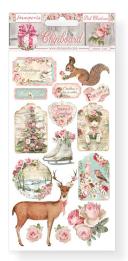

## Die Cuts

Printed on cardboard

Printed on acetate full color

SCB67

250 gr - Acid free