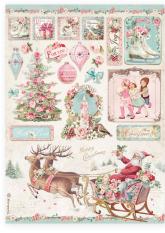

## Die Cuts

Printed on cardboard

Printed on acetate full color

SCB67

250 gr - Acid free