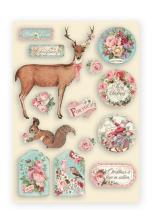

## Die Cuts

Printed on cardboard

Printed on acetate full color

SCB67

250 gr - Acid free