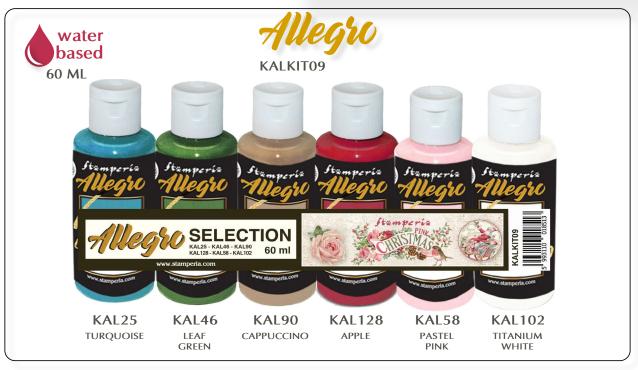

evergreen pads.

First of all a new small size 6"x6" and Collectables for card making and scrapbooking. New style Rice papers for Mixed Media lovers and much more.

#### **DISCOVER PREVIEW ON YOUTUBE**























#### SBBV09

12 pages Double side printed cm 15x30,5 (6"x12")









## Scrapbooking pad



Double face cm 15.24x15.24 (6"x6")

#### **SMALL**

#### SBBS16

Block 10 Sheets Double face cm 20.3x20.3 (8"x8")

#### LARGE

#### SBBL73

Block 10 Sheets Double face cm 30.5x30.5 (12"x12")







SBB702

















SBB701





#### RICE PAPERS A4

### **WOODEN SHAPE A5**













**DFSA4629** 

**DFSA4628** 

KLSP109

DFLCB37

## Die Cuts

Printed on cardboard



Printed on acetate full color





SCB67





250 gr - Acid free













# Stamperia Selection









K3GGS01 SPARKLES 40GR. SPARKLING WHITE



K3GGS05 SPARKLES 40GR



K3GGS06 PARKLES 40GR

Sparkles are very reflective and shining because they are made of glass, their colours are matching the Glamour line and the new trendy paper Collections.

### Cerantica



K3P15P LOOKING WAX ANCIENT PINK



K3P15T LOOKING WAX TURQUOISE



K3P15L LOOKING WAX WHITE

CerAntica is a thick wax giving a metallic effect. Once it is applied it is not removable. CerAntica is ideal for highlighting embossed elements. It can be spread using a cloth or a brush. The tools used during the work should be cleaned with solvent.

Projects by