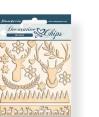

## Die Cuts

Printed on cardboard

Printed on acetate full color

SCB67

250 gr - Acid free