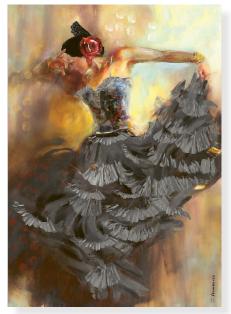

Andalusia

## by Monica Paruta



Elegance, charme, energy, Monica's
Canvases seduce you at first sight. Inspired
to Andalusia, dedicated to Mixed Media
lovers who enjoy to work with pastes and
colours. Follow Monica on her Facebook lives
to discover all the secrets of the artist.



### Rice Paper A4



DFSA4630



DFSA4631



**DFSA4632** 



**DFSA4633** 



 $\underset{\scriptscriptstyle{21\text{x}29.7}}{\text{Stencil}}$ 

KSG480

The papers and the stencils are designed to match and to create backgrounds or super positions.





# Monica Paruta Selection





#### Glamour Sparkles



K3GGS14 SPARKLES 40GR. SPARKILNG RED

Sparkles are very reflective and shining because they are made of glass, their colours are matching the Glamour line and the new trendy paper Collections.

#### Cerantica

CerAntica is a thick wax giving a metallic effect. Once it is applied it is not removable. CerAntica is ideal for highlighting embossed elements. It can be spread using a cloth or a brush. The tools used during the work should be cleaned with solvent.



K3P15M ANCIENT WAX BLACK SILVER

#### Soft Clay

Extra