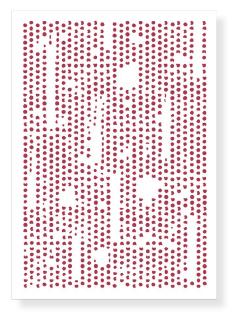

### Rice Paper A4

DFSA4630

DFSA4631

**DFSA4632** 

**DFSA4633** 

 $\underset{\scriptscriptstyle{21\text{x}29.7}}{\text{Stencil}}$ 

KSG480

The papers and the stencils are designed to match and to create backgrounds or super positions.