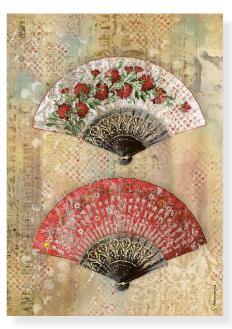

### Rice Paper A4

DFSA4630

DFSA4631

**DFSA4632** 

**DFSA4633** 

 $\underset{\scriptscriptstyle{21\text{x}29.7}}{\text{Stencil}}$ 

KSG480

The papers and the stencils are designed to match and to create backgrounds or super positions.