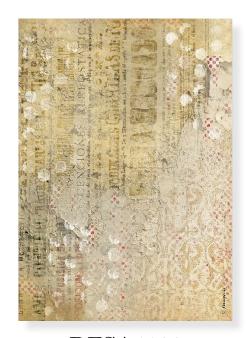

### Rice Paper A4

DFSA4630

DFSA4631

**DFSA4632** 

**DFSA4633** 

 $\underset{\scriptscriptstyle{21\text{x}29.7}}{\text{Stencil}}$ 

KSG480

The papers and the stencils are designed to match and to create backgrounds or super positions.