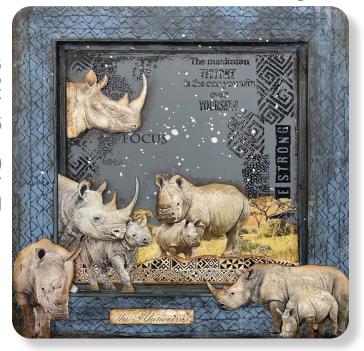

# Rhinos Painting

ALLEGRO - GREY **KAL73 KAL12 ALLEGRO - IVORY KAL67 ALLEGRO - POWDER BLUE** SBBV15 **COLLECTABLES** WTKCC211 **STAMP** WTKCC210 **STAMP KAQ017 AOUACOLOR GRAPHITE K3P16M PATINA ANTICANTE - SHADOW** 