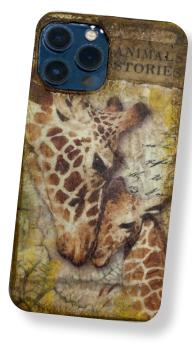

## Iphone Casse Jirafa

PRIMER RICE PAPER A4 COLLA VELO PATINA OMBRA MATT FINISH SPRAY K3P28P DFSA4685 DC29M K3P16M KES05

**ALLEGRO - CAPPUCCINO** KAL90 **ALLEGRO - CORN** KAL<sub>36</sub> **ALLEGRO - IVORY KAL12** KE07M **CRACKLE COUNTRY K3PTA4534 MOULD A4 K3P16M** PATINA OMBRA **K3P16AG** PATINA GOLD **WTKCC209 STAMP K3P44 SOFT CLAY** KES05 MATT FINISH SPRAY