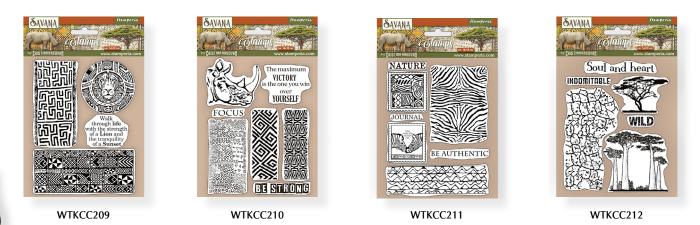

## Iphone Casse Jirafa

PRIMER RICE PAPER A4 COLLA VELO PATINA OMBRA MATT FINISH SPRAY K3P28P DFSA4685 DC29M K3P16M KES05

**ALLEGRO - CAPPUCCINO** KAL90 **ALLEGRO - CORN** KAL<sub>36</sub> **ALLEGRO - IVORY KAL12** KE07M **CRACKLE COUNTRY K3PTA4534 MOULD A4 K3P16M** PATINA OMBRA **K3P16AG** PATINA GOLD **WTKCC209 STAMP K3P44 SOFT CLAY** KES05 MATT FINISH SPRAY

# Rhinos Painting

ALLEGRO - GREY **KAL73 KAL12 ALLEGRO - IVORY KAL67 ALLEGRO - POWDER BLUE** SBBV15 **COLLECTABLES** WTKCC211 **STAMP** WTKCC210 **STAMP KAQ017 AOUACOLOR GRAPHITE K3P16M PATINA ANTICANTE - SHADOW** 