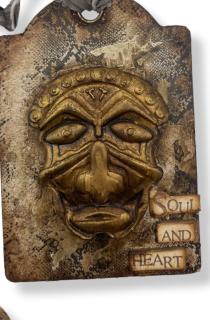

# Life is an echo

| MOULD A4                     | K3PTA4533 |
|------------------------------|-----------|
| STENCIL                      | KSTD102   |
| ALLEGRO - CORN               | KAL36     |
| <b>ALLEGRO - SHADOW EART</b> | KAL106    |
| ALLEGRO - BRICK RED          | KAL20     |
| ALLEGRO - ANTHRACITE         | KAL88     |
| AQUACOLOR LEATHER            | KAQ004    |
| CRACKLE PASTE                | K3P37     |
| PATINA GOLD                  | K3P16AG   |
| COLLECTABLES                 | SBBV15    |
| SOFT CLAY                    | K3P44     |