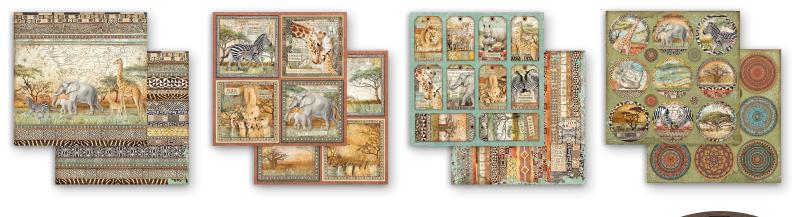

#### LOOSE

SBB 6 Sheets Double face cm 30.5x30.5 (12"x12")

SBB865

SBB863

**SBB866** 

SBB868

SBB867

# Scrapbooking pad maxi BACKGROUNDs Selection

**SBBL109** Block 10 Sheets Double face cm 30.5x30.5 (12"x12")

Stamperia backgrounds are known for their unique style. Here is a pad of backgrounds that can be combined with the Collectables subjects to create original compositions.