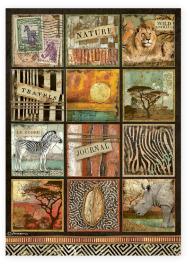

ALL

SBBS57 Block 10 Sheets Double face cm 20.3x20.3 (8"x8")



LARGE

SBBL103 Block 10 Sheets Double face cm 30.5x30.5 (12"x12")









## Scrapbooking pad

#### LOOSE

SBB 6 Sheets Double face cm 30.5x30.5 (12"x12")



SBB865



SBB863

**SBB866** 





SBB868



SBB867

# Scrapbooking pad maxi BACKGROUNDs Selection



**SBBL109** Block 10 Sheets Double face cm 30.5x30.5 (12"x12")

Stamperia backgrounds are known for their unique style. Here is a pad of backgrounds that can be combined with the Collectables subjects to create original compositions.

























#### **COLLECTABLES SBBV15** 12 pages Double side printed cm 15x30,5 (6"x12")

























### **RICE PAPERS A4**







DFSA4685



DFSA4686



DFSA4687

Die Cuts Printed on cardboard



45 pcs DFLDC58



DFSA4688





57 pcs

DFLDCP26







SCB128

SCB129

Chipboard

cm 15x30



DFLCB55

#### STENCILS 20x25 cm



KSTD099



KSTD102



KSTD100



KSTD103



KSTD101



KSTD104





### **MOULDS A4**



K3PTA4533





K3PTA4535



K3PTA5617

### MOULDS A5



K3PTA5618



K3PTA5619

### WOODEN SHAPES A5



KLSP120









# Elephant Box

| ALLEGRO - GREY        | KAL73      |
|-----------------------|------------|
| Allegro - Powder Blue | Kal67      |
| COLLECTABLES          | SBBV15     |
| MOULD A4              | K3PTA 4535 |
| Stencil               | KSTD 099   |
| CRACKLE PASTE         | K3P37      |
| AQUACOLOR - GRAPHITE  | KAQ017     |
| PATINA SILVER         | K3P16S     |
| PATINA OMBRA          | K3P16M     |
| TRANSPARENT WAX       | K3P51      |
| SOFT CLAY             | K3P44