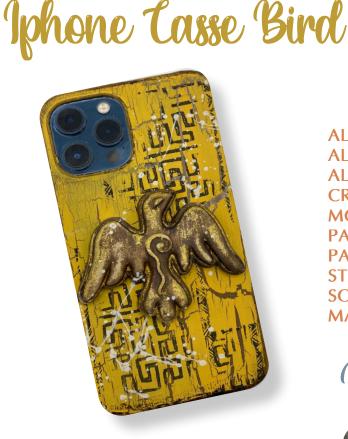

| K3P37     |
| PATINA GOLD                  | K3P16AG   |
| COLLECTABLES                 | SBBV15    |
| SOFT CLAY                    | K3P44     |

## Projects

by CRISTINA RADOVAN

| K3P28P          |
|-----------------|
| <b>KAL51</b>    |
| KAL88           |
| K3PTA4534       |
| K3P61D          |
| DFLDC58         |
| <b>SBB863</b>   |
| <b>R K3P16S</b> |
| DC29M           |
|                 |





# Cave Painting



Elephant Painting



PRIMER ALLEGRO - BRICK RED ALLEGRO - ANTHRACITE COLLA VELO GLAMOUR PASTE GOLD SPARKLES GOLD SCRAPBOOKING PAD SCRAPBOOKING PAD DIE CUTS STENCIL K3P28P KAL36 KAL106 DC29M K3P61B K3GGS02 SBBL103 SBB868 DFLDC58 KSTD100



## Iphone Casse Jirafa

PRIMER RICE PAPER A4 COLLA VELO PATINA OMBRA MATT FINISH SPRAY K3P28P DFSA4685 DC29M K3P16M KES05





**ALLEGRO - CAPPUCCINO** KAL90 **ALLEGRO - CORN** KAL<sub>36</sub> **ALLEGRO - IVORY KAL12** KE07M **CRACKLE COUNTRY K3PTA4534 MOULD A4 K3P16M** PATINA OMBRA **K3P16AG** PATINA GOLD **WTKCC209 STAMP K3P44 SOFT CLAY** KES05 MATT FINISH SPRAY

# Rhinos Painting

ALLEGRO - GREY **KAL73 KAL12 ALLEGRO - IVORY KAL67 ALLEGRO - POWDER BLUE** SBBV15 **COLLECTABLES** WTKCC211 **STAMP** WTKCC210 **STAMP KAQ017 AOUACOLOR GRAPHITE K3P16M PATINA ANTICANTE - SHADOW** 



## Projects

by CRISTINA RADOVAN

| MOULDS A4                     | K3PTA4535 |
|-------------------------------|-----------|
| PRIMER                        | K3P28P    |
| ALLEGRO - CAPPUCCINO          | KAL90     |
| ALLEGRO - CORN                | KAL36     |
| ALLEGRO - LAWN GREEN          | KAL39     |
| <b>ALLEGRO - HUNTER GREEN