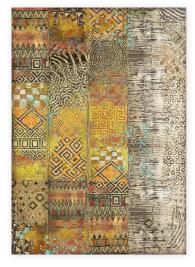

#### LOOSE

SBB 6 Sheets Double face cm 30.5x30.5 (12"x12")

SBB865

SBB863

**SBB866** 

SBB868

SBB867