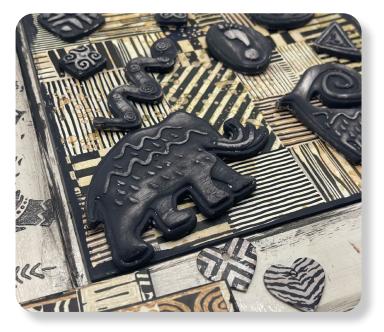

# Elephant Box

| ALLEGRO - GREY        | KAL73      |
|-----------------------|------------|
| Allegro - Powder Blue | Kal67      |
| COLLECTABLES          | SBBV15     |
| MOULD A4              | K3PTA 4535 |
| Stencil               | KSTD 099   |
| CRACKLE PASTE         | K3P37      |
| AQUACOLOR - GRAPHITE  | KAQ017     |
| PATINA SILVER         | K3P16S     |
| PATINA OMBRA          | K3P16M     |
| TRANSPARENT WAX       | K3P51      |
| SOFT CLAY             | K3P44      |

# Life is an echo

| MOULD A4                     | K3PTA4533 |
|------------------------------|-----------|
| STENCIL                      | KSTD102   |
| ALLEGRO - CORN               | KAL36     |
| <b>ALLEGRO - SHADOW EART</b> | KAL106    |
| ALLEGRO - BRICK RED          | KAL20     |
| ALLEGRO - ANTHRACITE         | KAL88     |
| AQUACOLOR LEATHER            | KAQ004    |
| CRACKLE PASTE                | K3P37     |
| PATINA GOLD                  | K3P16AG   |
| COLLECTABLES                 | SBBV15    |
| SOFT CLAY                    | K3P44     |