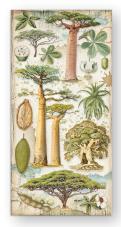

### by CRISTINA RADOVAN

VIDEO ANIMATION

ON 🜔

Cristina Radovan is keeping on travelling around the globe to the most beautiful and unique environments in the world. Savana is not only about fantastic animals but also about landscapes, tribal textures and ancestral motifs. Amazing accessories like moulds, stamps and stencils are completing the line making it suitable for different techniques, SCRAPBOOKING, JOURNALING and MIXED MEDIA.

# Scrapbooking pad maxi BACKGROUNDs Selection

**SBBL109** Block 10 Sheets Double face cm 30.5x30.5 (12"x12")

Stamperia backgrounds are known for their unique style. Here is a pad of backgrounds that can be combined with the Collectables subjects to create original compositions.