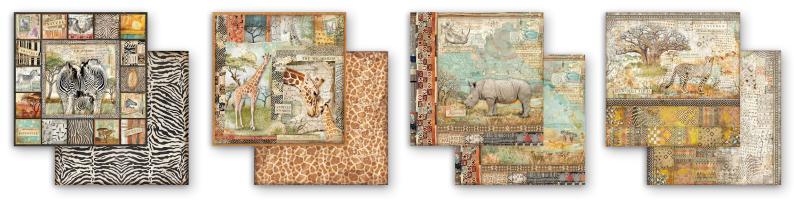

### Scrapbooking pad

EXTRA SMALL

SBBXS11 Block 10 Sheets Double face cm 15.24x15.24 (6"x6")

SMALL

SBBS57 Block 10 Sheets Double face cm 20.3x20.3 (8"x8")

LARGE

SBBL103 Block 10 Sheets Double face cm 30.5x30.5 (12"x12")

## Scrapbooking pad