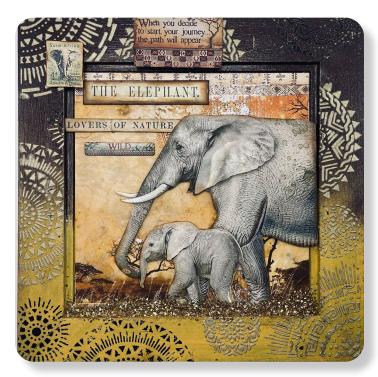

NATURE

alking alone

doesn:t

| BACKGROUND SELECTION    | SBBL109   |
|-------------------------|-----------|
| COLLECTABLES            | SBBV15    |
| MOULD A4                | K3PTA4533 |
| STENCIL                 | KSTD100   |
| CRACKLÉ PASTE WHITE     | K3P37     |
| GLAMOUR PASTE - GOLD    | K3P61B    |
| ALLEGRO - GOLD          | KAL01     |
| AQUACOLOR LEATHER       | KAQ004    |
| PATINA ANTICANTE SHADOW | K3P16M    |