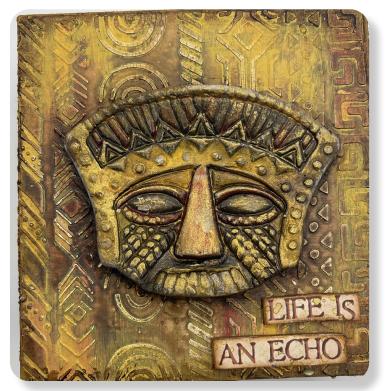

# Elephant Box

| ALLEGRO - GREY        | KAL73      |
|-----------------------|------------|
| Allegro - Powder Blue | Kal67      |
| COLLECTABLES          | SBBV15     |
| MOULD A4              | K3PTA 4535 |
| Stencil               | KSTD 099   |
| CRACKLE PASTE         | K3P37      |
| AQUACOLOR - GRAPHITE  | KAQ017     |
| PATINA SILVER         | K3P16S     |
| PATINA OMBRA          | K3P16M     |
| TRANSPARENT WAX       | K3P51      |
| SOFT CLAY             | K3P44      |