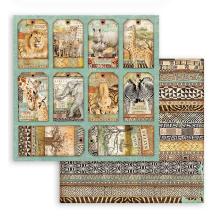

### by CRISTINA RADOVAN



VIDEO ANIMATION

ON 🜔

Cristina Radovan is keeping on travelling around the globe to the most beautiful and unique environments in the world. Savana is not only about fantastic animals but also about landscapes, tribal textures and ancestral motifs. Amazing accessories like moulds, stamps and stencils are completing the line making it suitable for different techniques, SCRAPBOOKING, JOURNALING and MIXED MEDIA.

### Scrapbooking pad

EXTRA SMALL

SBBXS11 Block 10 Sheets Double face cm 15.24x15.24 (6"x6")



SMALL

SBBS57 Block 10 Sheets Double face cm 20.3x20.3 (8"x8")



LARGE

SBBL103 Block 10 Sheets Double face cm 30.5x30.5 (12"x12")









## Scrapbooking pad

#### LOOSE

SBB 6 Sheets Double face cm 30.5x30.5 (12"x12")



SBB865



SBB863

**SBB866** 





SBB868



SBB867

# Scrapbooking pad maxi BACKGROUNDs Selection



**SBBL109** Block 10 Sheets Double face cm 30.5x30.5 (12"x12")

Stamperia backgrounds are known for their unique style. Here is a pad of backgrounds that can be combined with the Collectables subjects to create original compositions.

























#### **COLLECTABLES SBBV15** 12 pages Double side printed cm 15x30,5 (6"x12")

























### **RICE PAPERS A4**







DFSA4685



DFSA4686



DFSA4687

Die Cuts Printed on cardboard



45 pcs DFLDC58



DFSA4688





57 pcs

DFLDCP26







SCB128

SCB129

Chipboard

cm 15x30



DFLCB55

#### STENCILS 20x25 cm



KSTD099



KSTD102



KSTD100



KSTD103



KSTD101



KSTD104





### **MOULDS A4**



K3PTA4533





K3P