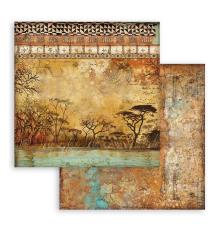

### by CRISTINA RADOVAN



VIDEO ANIMATION

ON 🜔

Cristina Radovan is keeping on travelling around the globe to the most beautiful and unique environments in the world. Savana is not only about fantastic animals but also about landscapes, tribal textures and ancestral motifs. Amazing accessories like moulds, stamps and stencils are completing the line making it suitable for different techniques, SCRAPBOOKING, JOURNALING and MIXED MEDIA.

### Scrapbooking pad

EXTRA SMALL

SBBXS11 Block 10 Sheets Double face cm 15.24x15.24 (6"x6")



SMALL

SBBS57 Block 10 Sheets Double face cm 20.3x20.3 (8"x8")



LARGE

SBBL103 Block 10 Sheets Double face cm 30.5x30.5 (12"x12")









## Scrapbooking pad

#### LOOSE

SBB 6 Sheets Double face cm 30.5x30.5 (12"x12")



SBB865



SBB863

**SBB866** 





SBB868



SBB867

# Scrapbooking pad maxi BACKGROUNDs Selection



**SBBL109** Block 10 Sheets Double face cm 30.5x30.5 (12"x12")

Stamperia backgrounds are known for their unique style. Here is a pad of backgrounds that can be combined with the Collectables subjects to create original compositions.

























#### **COLLECTABLES SBBV15** 12 pages Double side printed cm 15x30,5 (6"x12")

























### **RICE PAPERS A4**







DFSA4685



DFSA4686



DFSA4687

Die Cuts Printed on cardboard



45 pcs DFLDC58



DFSA4688





57 pcs

DFLDCP26







SCB128

SCB129

Chipboard

cm 15x30



DFLCB55

#### STENCILS 20x25 cm



KSTD099



KSTD102



KSTD100



KSTD103



KSTD101



KSTD104





### **MOULDS A4**



K3PTA4533





K3PTA4535



K3PTA5617

### MOULDS A5