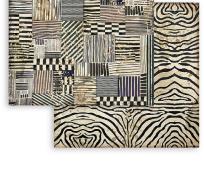

#### LOOSE

SBB 6 Sheets Double face cm 30.5x30.5 (12"x12")

SBB865

SBB863

**SBB866** 

SBB868

SBB867