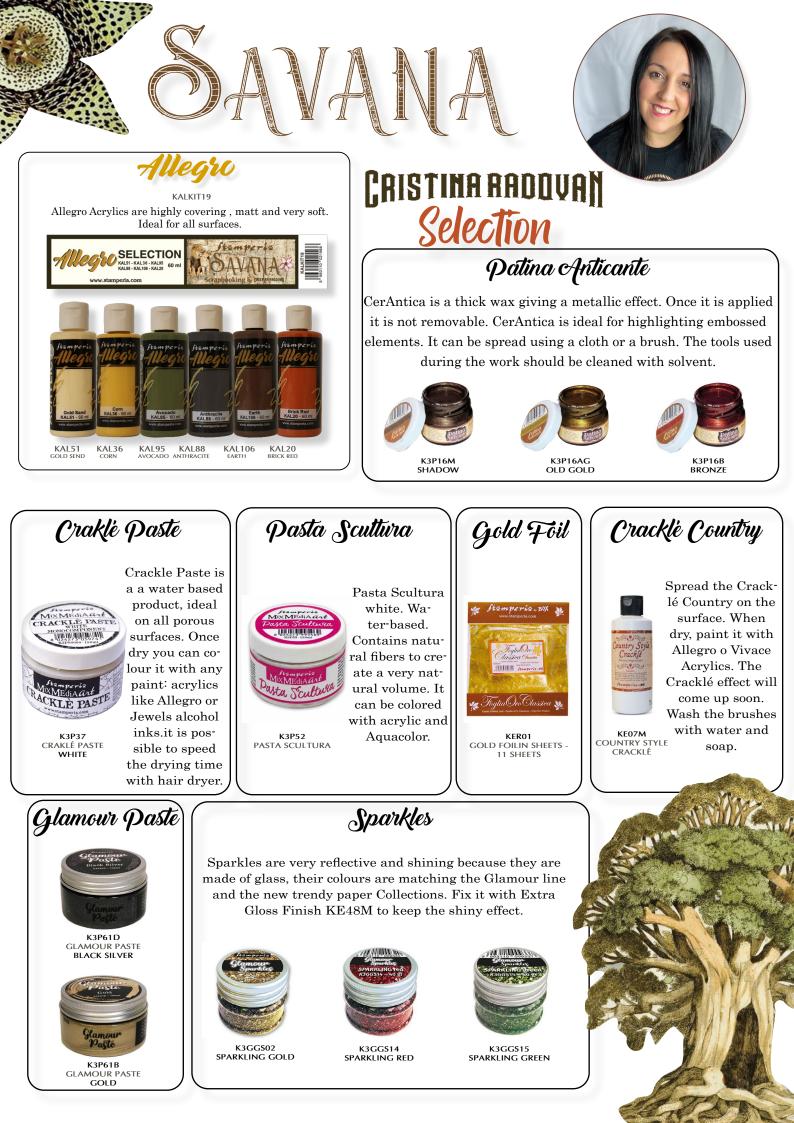

# Elephant Box

| ALLEGRO - GREY        | KAL73      |
|-----------------------|------------|
| Allegro - Powder Blue | Kal67      |
| COLLECTABLES          | SBBV15     |
| MOULD A4              | K3PTA 4535 |
| Stencil               | KSTD 099   |
| CRACKLE PASTE         | K3P37      |
| AQUACOLOR - GRAPHITE  | KAQ017     |
| PATINA SILVER         | K3P16S     |
| PATINA OMBRA          | K3P16M     |
| TRANSPARENT WAX       | K3P51      |
| SOFT CLAY             | K3P44      |