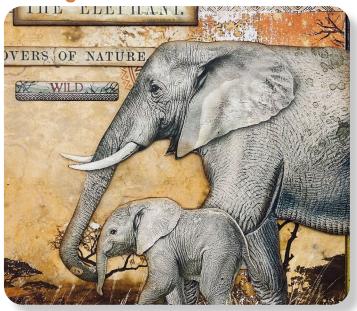

# Elephant Box

| ALLEGRO - GREY        | KAL73      |
|-----------------------|------------|
| Allegro - Powder Blue | Kal67      |
| COLLECTABLES          | SBBV15     |
| MOULD A4              | K3PTA 4535 |
| Stencil               | KSTD 099   |
| CRACKLE PASTE         | K3P37      |
| AQUACOLOR - GRAPHITE  | KAQ017     |
| PATINA SILVER         | K3P16S     |
| PATINA OMBRA          | K3P16M     |
| TRANSPARENT WAX       | K3P51      |
| SOFT CLAY             | K3P44      |