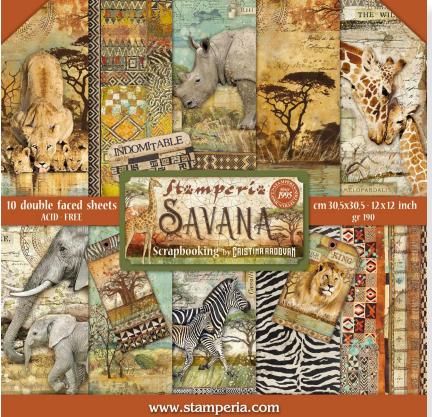

### by CRISTINA RADOVAN



VIDEO ANIMATION

ON 🜔

Cristina Radovan is keeping on travelling around the globe to the most beautiful and unique environments in the world. Savana is not only about fantastic animals but also about landscapes, tribal textures and ancestral motifs. Amazing accessories like moulds, stamps and stencils are completing the line making it suitable for different techniques, SCRAPBOOKING, JOURNALING and MIXED MEDIA.

### Scrapbooking pad

EXTRA SMALL

SBBXS11 Block 10 Sheets Double face cm 15.24x15.24 (6"x6")



SMALL

SBBS57 Block 10 Sheets Double face cm 20.3x20.3 (8"x8")



LARGE

SBBL103 Block 10 Sheets Double face cm 30.5x30.5 (12"x12")









## Scrapbooking pad

#### LOOSE

SBB 6 Sheets Double face cm 30.5x30.5 (12"x12")



SBB865



SBB863

**SBB866**