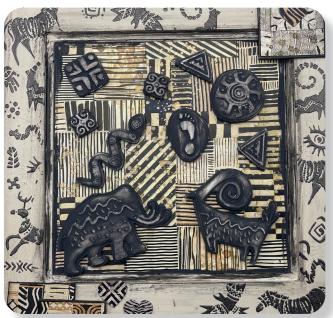

# Elephant Box

| ALLEGRO - GREY        | KAL73      |
|-----------------------|------------|
| Allegro - Powder Blue | Kal67      |
| COLLECTABLES          | SBBV15     |
| MOULD A4              | K3PTA 4535 |
| Stencil               | KSTD 099   |
| CRACKLE PASTE         | K3P37      |
| AQUACOLOR - GRAPHITE  | KAQ017     |
| PATINA SILVER         | K3P16S     |
| PATINA OMBRA          | K3P16M     |
| TRANSPARENT WAX       | K3P51      |
| SOFT CLAY             | K3P44      |