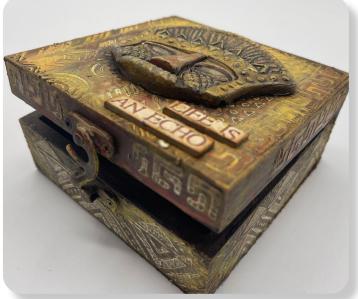

# Life is an echo

| MOULD A4                     | K3PTA4533 |
|------------------------------|-----------|
| STENCIL                      | KSTD102   |
| ALLEGRO - CORN               | KAL36     |
| <b>ALLEGRO - SHADOW EART</b> | KAL106    |
| ALLEGRO - BRICK RED          | KAL20     |
| ALLEGRO - ANTHRACITE         | KAL88     |
| AQUACOLOR LEATHER            | KAQ004    |
| CRACKLE PASTE                | K3P37     |
| PATINA GOLD                  | K3P16AG   |
| COLLECTABLES                 | SBBV15    |
| SOFT CLAY                    | K3P44     |