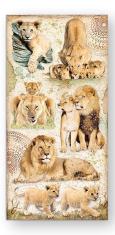

BOOKING, JOURNALING and MIXED MEDIA.

### Scrapbooking pad

EXTRA SMALL

SBBXS11 Block 10 Sheets Double face cm 15.24x15.24 (6"x6")



SMALL

SBBS57 Block 10 Sheets Double face cm 20.3x20.3 (8"x8")



LARGE

SBBL103 Block 10 Sheets Double face cm 30.5x30.5 (12"x12")









## Scrapbooking pad

#### LOOSE

SBB 6 Sheets Double face cm 30.5x30.5 (12"x12")



SBB865



SBB863

**SBB866** 





SBB868



SBB867

# Scrapbooking pad maxi BACKGROUNDs Selection



**SBBL109** Block 10 Sheets Double face cm 30.5x30.5 (12"x12")

Stamperia backgrounds are known for their unique style. Here is a pad of backgrounds that can be combined with the Collectables subjects to create original compositions.

























#### **COLLECTABLES SBBV15** 12 pages Double side printed cm 15x30,5 (6"x12")

























### **RICE PAPERS A4**







DFSA4685



DFSA4686



DFSA4687

Die Cuts Printed on cardboard



45 pcs DFLDC58



DFSA4688





57 pcs

DFLDCP26







SCB128

SCB129

Chipboard

cm 15x30



DFLCB55

#### STENCILS 20x25 cm



KSTD099



KSTD102



KSTD100



KSTD103



KSTD101



KSTD104





### **MOULDS A4**



K3PTA4533





K3PTA4535



K3PTA5617

### MOULDS A5



K3PTA5618



K3PTA5619

### WOODEN SHAPES A5



KLSP120









# Elephant Box

| ALLEGRO - GREY        | KAL73      |
|-----------------------|------------|
| Allegro - Powder Blue | Kal67      |
| COLLECTABLES          | SBBV15     |
| MOULD A4              | K3PTA 4535 |
| Stencil               | KSTD 099   |
| CRACKLE PASTE         | K3P37      |
| AQUACOLOR - GRAPHITE  | KAQ017     |
| PATINA SI