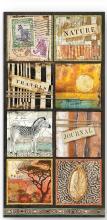

ALING and MIXED MEDIA.

### Scrapbooking pad

EXTRA SMALL

SBBXS11 Block 10 Sheets Double face cm 15.24x15.24 (6"x6")



SMALL

SBBS57 Block 10 Sheets Double face cm 20.3x20.3 (8"x8")



LARGE

SBBL103 Block 10 Sheets Double face cm 30.5x30.5 (12"x12")









## Scrapbooking pad

#### LOOSE

SBB 6 Sheets Double face cm 30.5x30.5 (12"x12")



SBB865



SBB863

**SBB866** 





SBB868



SBB867

# Scrapbooking pad maxi BACKGROUNDs Selection



**SBBL109** Block 10 Sheets Double face cm 30.5x30.5 (12"x12")

Stamperia backgrounds are known for their unique style. Here is a pad of backgrounds that can be combined with the Collectables subjects to create original compositions.

























#### **COLLECTABLES SBBV15** 12 pages Double side printed cm 15x30,5 (6"x12")

























### **RICE PAPERS A4**







DFSA4685



DFSA4686



DFSA4687

Die Cuts Printed on cardboard



45 pcs DFLDC58



DFSA4688





57 pcs

DFLDCP26







SCB128

SCB129

Chipboard

cm 15x30



DFLCB55

#### STENCILS 20x25 cm



KSTD099



KSTD102



KSTD100



KSTD103



KSTD101



KSTD104





### **MOULDS A4**



K3PTA4533





K3PTA4535



K3PTA5617

### MOULDS A5



K3PTA5618



K3PTA5619

### WOODEN SHAPES A5



KLSP120









# Elephant Box

| ALLEGRO - GREY        | KAL73      |
|-----------------------|------------|
| Allegro - Powder Blue | Kal67      |
| COLLECTABLES          | SBBV15     |
| MOULD A4              | K3PTA 4535 |
| Stencil               | KSTD 099   |
| CRACKLE PASTE         | K3P37      |
| AQUACOLOR - GRAPHITE  | KAQ017     |
| PATINA SILVER         |