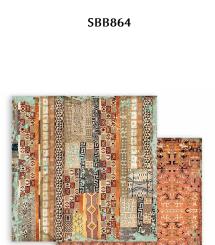

#### LOOSE

SBB 6 Sheets Double face cm 30.5x30.5 (12"x12")

SBB865

SBB863

**SBB866** 

SBB868

SBB867