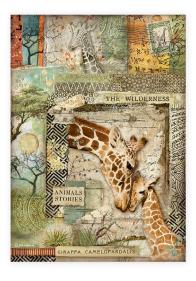

ng pad

EXTRA SMALL

SBBXS11 Block 10 Sheets Double face cm 15.24x15.24 (6"x6")



SMALL

SBBS57 Block 10 Sheets Double face cm 20.3x20.3 (8"x8")



LARGE

SBBL103 Block 10 Sheets Double face cm 30.5x30.5 (12"x12")









## Scrapbooking pad

#### LOOSE

SBB 6 Sheets Double face cm 30.5x30.5 (12"x12")



SBB865



SBB863

**SBB866** 





SBB868



SBB867

# Scrapbooking pad maxi BACKGROUNDs Selection



**SBBL109** Block 10 Sheets Double face cm 30.5x30.5 (12"x12")

Stamperia backgrounds are known for their unique style. Here is a pad of backgrounds that can be combined with the Collectables subjects to create original compositions.

























#### **COLLECTABLES SBBV15** 12 pages Double side printed cm 15x30,5 (6"x12")

























### **RICE PAPERS A4**







DFSA4685



DFSA4686



DFSA4687

Die Cuts Printed on cardboard



45 pcs DFLDC58



DFSA4688





57 pcs

DFLDCP26







SCB128

SCB129

Chipboard

cm 15x30



DFLCB55

#### STENCILS 20x25 cm



KSTD099



KSTD102



KSTD100



KSTD103



KSTD101



KSTD104





### **MOULDS A4**



K3PTA4533





K3PTA4535



K3PTA5617

### MOULDS A5



K3PTA5618



K3PTA5619

### WOODEN SHAPES A5



KLSP120









# Elephant Box

| ALLEGRO - GREY        | KAL73      |
|-----------------------|------------|
| Allegro - Powder Blue | Kal67      |
| COLLECTABLES          | SBBV15     |
| MOULD A4              | K3PTA 4535 |
| Stencil               | KSTD 099   |
| CRACKLE PASTE         | K3P37      |
| AQUACOLOR - GRAPHITE  | KAQ017     |
| PATINA SILVER         | K3P16S     |
| PATINA OMBRA