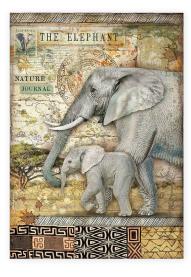

ooking pad

EXTRA SMALL

SBBXS11 Block 10 Sheets Double face cm 15.24x15.24 (6"x6")



SMALL

SBBS57 Block 10 Sheets Double face cm 20.3x20.3 (8"x8")



LARGE

SBBL103 Block 10 Sheets Double face cm 30.5x30.5 (12"x12")









## Scrapbooking pad

#### LOOSE

SBB 6 Sheets Double face cm 30.5x30.5 (12"x12")



SBB865



SBB863

**SBB866** 





SBB868



SBB867

# Scrapbooking pad maxi BACKGROUNDs Selection



**SBBL109** Block 10 Sheets Double face cm 30.5x30.5 (12"x12")

Stamperia backgrounds are known for their unique style. Here is a pad of backgrounds that can be combined with the Collectables subjects to create original compositions.

























#### **COLLECTABLES SBBV15** 12 pages Double side printed cm 15x30,5 (6"x12")

























### **RICE PAPERS A4**







DFSA4685



DFSA4686



DFSA4687

Die Cuts Printed on cardboard



45 pcs DFLDC58



DFSA4688





57 pcs

DFLDCP26







SCB128

SCB129

Chipboard

cm 15x30



DFLCB55

#### STENCILS 20x25 cm



KSTD099



KSTD102



KSTD100



KSTD103



KSTD101



KSTD104





### **MOULDS A4**



K3PTA4533





K3PTA4535



K3PTA5617

### MOULDS A5



K3PTA5618



K3PTA5619

### WOODEN SHAPES A5



KLSP120









# Elephant Box

| ALLEGRO - GREY        | KAL73      |
|-----------------------|------------|
| Allegro - Powder Blue | Kal67      |
| COLLECTABLES          | SBBV15     |
| MOULD A4              | K3PTA 4535 |
| Stencil               | KSTD 099   |
| CRACKLE PASTE         | K3P37      |
| AQUACOLOR - GRAPHITE  | KAQ017     |
| PATINA SILVER         | K3P16S     |
| PATINA OMBRA