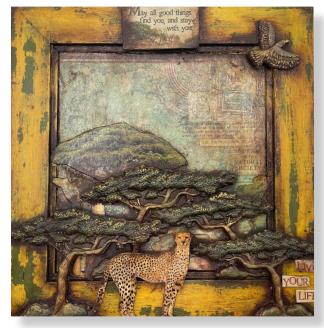

## Projects

by CRISTINA RADOVAN

| MOULDS A4                     | K3PTA4535 |
|-------------------------------|-----------|
| PRIMER                        | K3P28P    |
| ALLEGRO - CAPPUCCINO          | KAL90     |
| ALLEGRO - CORN                | KAL36     |
| ALLEGRO - LAWN GREEN          | KAL39     |
| <b>ALLEGRO - HUNTER GREEN</b> | N KAL100  |
| TRANSPARENT WAX               | K3P51     |
| RICE PAPER A4                 | DFSA4686  |
| COLLA VELO                    | DC29M     |
| ANTIQUING PASTE               | KAOLBR    |
| DIE CUTS                      | DFLDC58   |
| COLLECTABLES                  | SBBV15    |
| PATINA GOLD                   | K3P16AG   |
|                               |           |