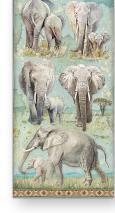

ING, JOURNALING and MIXED MEDIA.

### Scrapbooking pad

EXTRA SMALL

SBBXS11 Block 10 Sheets Double face cm 15.24x15.24 (6"x6")



SMALL

SBBS57 Block 10 Sheets Double face cm 20.3x20.3 (8"x8")



LARGE

SBBL103 Block 10 Sheets Double face cm 30.5x30.5 (12"x12")









## Scrapbooking pad

#### LOOSE

SBB 6 Sheets Double face cm 30.5x30.5 (12"x12")



SBB865



SBB863

**SBB866** 





SBB868



SBB867

# Scrapbooking pad maxi BACKGROUNDs Selection



**SBBL109** Block 10 Sheets Double face cm 30.5x30.5 (12"x12")

Stamperia backgrounds are known for their unique style. Here is a pad of backgrounds that can be combined with the Collectables subjects to create original compositions.

























#### **COLLECTABLES SBBV15** 12 pages Double side printed cm 15x30,5 (6"x12")

























### **RICE PAPERS A4**







DFSA4685



DFSA4686



DFSA4687

Die Cuts Printed on cardboard



45 pcs DFLDC58



DFSA4688





57 pcs

DFLDCP26







SCB128

SCB129

Chipboard

cm 15x30



DFLCB55

#### STENCILS 20x25 cm



KSTD099



KSTD102



KSTD100



KSTD103



KSTD101



KSTD104





### **MOULDS A4**



K3PTA4533





K3PTA4535



K3PTA5617

### MOULDS A5



K3PTA5618



K3PTA5619

### WOODEN SHAPES A5



KLSP120









# Elephant Box

| ALLEGRO - GREY        | KAL73      |
|-----------------------|------------|
| Allegro - Powder Blue | Kal67      |
| COLLECTABLES          | SBBV15     |
| MOULD A4              | K3PTA 4535 |
| Stencil               | KSTD 099   |
| CRACKLE PASTE         | K3P37      |
| AQUACOLOR - GRAPHITE  | KAQ017     |
| PATINA SILVER