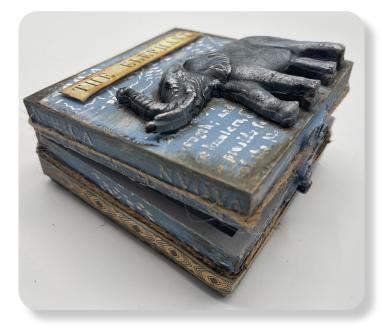

# Life is an echo

| MOULD A4                     | K3PTA4533 |
|------------------------------|-----------|
| STENCIL                      | KSTD102   |
| ALLEGRO - CORN               | KAL36     |
| <b>ALLEGRO - SHADOW EART</b> | KAL106    |
| ALLEGRO - BRICK RED          | KAL20     |
| ALLEGRO - ANTHRACITE         | KAL88     |
| AQUACOLOR LEATHER            | KAQ004    |
| CRACKLE PASTE                | K3P37     |
| PATINA GOLD                  | K3P16AG   |
| COLLECTABLES                 | SBBV15    |
| SOFT CLAY                    | K3P44     |