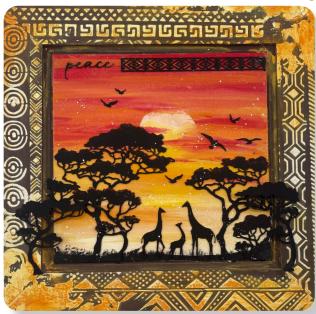

UACOLOR GRAPHITE K3P16M PATINA ANTICANTE - SHADOW** 



## Projects

by CRISTINA RADOVAN

| MOULDS A4                     | K3PTA4535 |
|-------------------------------|-----------|
| PRIMER                        | K3P28P    |
| ALLEGRO - CAPPUCCINO          | KAL90     |
| ALLEGRO - CORN                | KAL36     |
| ALLEGRO - LAWN GREEN          | KAL39     |
| <b>ALLEGRO - HUNTER GREEN</b> | N KAL100  |
| TRANSPARENT WAX               | K3P51     |
| RICE PAPER A4                 | DFSA4686  |
| COLLA VELO                    | DC29M     |
| ANTIQUING PASTE               | KAOLBR    |
| DIE CUTS                      | DFLDC58   |
| COLLECTABLES                  | SBBV15    |
| PATINA GOLD                   | K3P16AG   |
|                               |           |

# Sunset Painting



# Tree Painting



| PRIMER                 | K3P28P         |
|------------------------|----------------|
| ALLEGRO - CARDINAL RED | KAL05          |
| ALLEGRO - ORANGE       | KAL08          |
| ALLEGRO - CORN         | KAL36          |
| ALLEGRO - IVORY        | KAL12          |
| ALLEGRO - BLACK        | KAL03          |
| ALLEGRO - SHADOW EARTH | KAL106         |
| DECORATIVE CHIPS       | <b>SCB128</b>  |
| DECORATIVE CHIPS       | SCB129         |
| STENCIL                | <b>KSTD102</b> |
| CRACKLE PASTE WHITE    | K3P37          |

## Unstoppable Mini Album

SBBV15 **COLLECTABLES** DFLDC58 **DIE CUT K3PTA5619 MOULD A5 SBB865** SCRAPBOOKING PAD **KAL36 ALLEGRO - CORN KAL106 ALLEGRO - SHADOW EARTH KAL20 ALLEGRO - BRICK RED KAQ004** AQUACOLOR LEATHER PATINA ANTICANTE - OLD GOLD K3