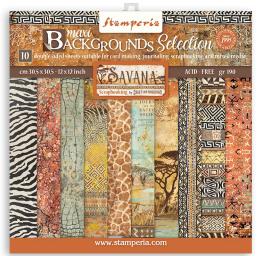

# Scrapbooking pad maxi BACKGROUNDs Selection

**SBBL109** Block 10 Sheets Double face cm 30.5x30.5 (12"x12")

Stamperia backgrounds are known for their unique style. Here is a pad of backgrounds that can be combined with the Collectables subjects to create original compositions.