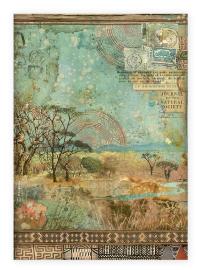

# Scrapbooking pad maxi BACKGROUNDs Selection

**SBBL109** Block 10 Sheets Double face cm 30.5x30.5 (12"x12")

Stamperia backgrounds are known for their unique style. Here is a pad of backgrounds that can be combined with the Collectables subjects to create original compositions.